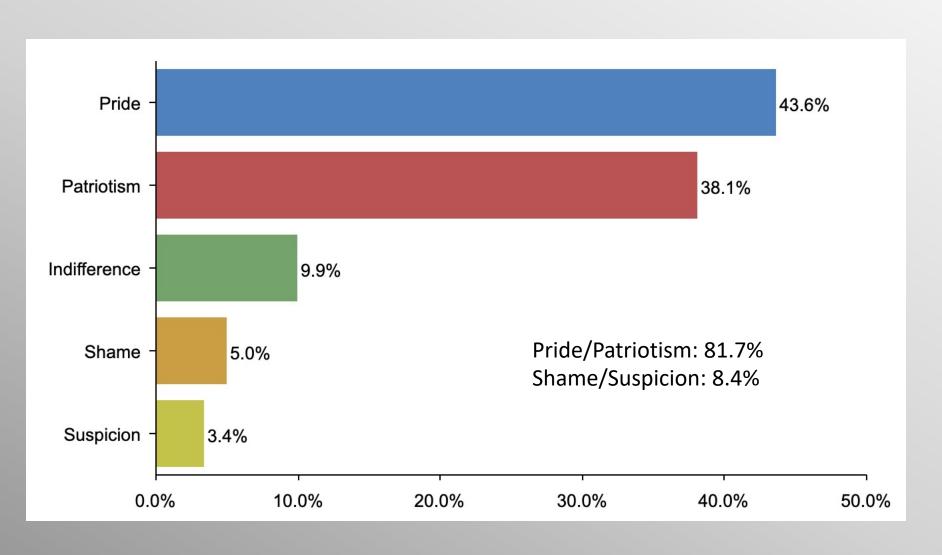

#### The Lesson of Trafalgar:

Superior strategy, innovative tactics, and bold leadership can prevail even over larger numbers and greater resources.

# Nationwide Issues Survey

**July 2021** 

info@trf-grp.com thetrafalgargroup.org f The Trafalgar Group

Partnered with:



### **Nationwide Survey**





- Conducted 07/12/21 07/13/21
- 1094 Respondents
- Likely General Election Voters
- Response Rate: 1.46%
- Margin of Error: 2.97%
- Confidence: 95%
- Response Distribution: 50%
- Methodology: TheTrafalgarGroup.org/Polling-Methodology



#### **American Flag**







### **American Flag (Dems)**







## American Flag (GOP)







# American Flag (No Party/Other)







# Age Participation







# **Ethnicity Participation**







### **Party Participation**



CONVENTION of STATES ACTION



## **Gender Participation**







#### AmFlag Party Crosstab

|         | Party                     |            |                          |
|---------|---------------------------|------------|--------------------------|
| ==      | Non<br>Partisan/Othe<br>r | Democratic |                          |
| % 1.9%  | 4.0%                      | 8.5%       | Shame<br>Column %        |
| % 51.1% | 46.5%                     | 35.0%      | <b>Pride</b><br>Column % |
| % 2.5%  | 11.6%                     | 15.7%      | Indifference<br>Column % |
| % 1.7%  | 2.2%