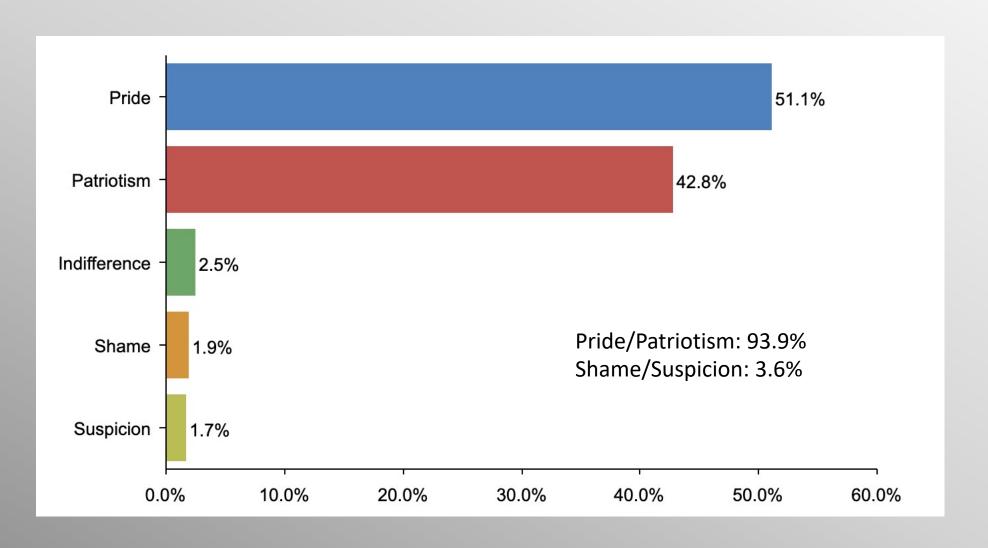

## American Flag (GOP)

#### AmFlag Party Crosstab

|         | Party                     |            |                          |
|---------|---------------------------|------------|--------------------------|
| ==      | Non<br>Partisan/Othe<br>r | Democratic |                          |
| % 1.9%  | 4.0%                      | 8.5%       | Shame<br>Column %        |
| % 51.1% | 46.5%                     | 35.0%      | <b>Pride</b><br>Column % |
| % 2.5%  | 11.6%                     | 15.7%      | Indifference<br>Column % |
| % 1.7%  | 2.2%                      | 5.7%       | Suspicion<br>Column %    |
| % 42.8% | 35.7%                     | 35.1%      | Patriotism<br>Column %   |