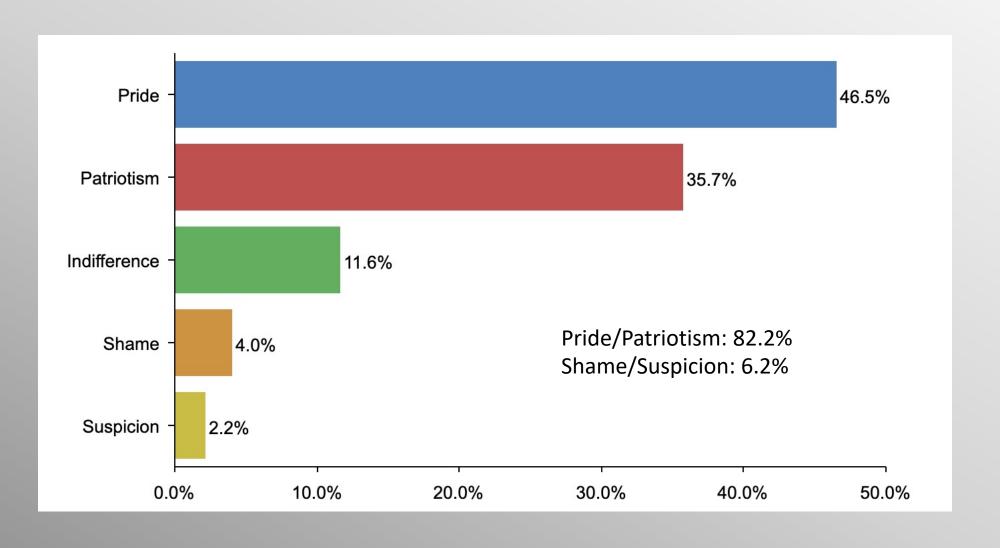

#### **American Flag**

#### AmFlag Party Crosstab

|         | Party                     |            |                          |
|---------|---------------------------|------------|--------------------------|
| ==      | Non<br>Partisan/Othe<br>r | Democratic |                          |
| % 1.9%  | 4.0%                      | 8.5%       | Shame<br>Column %        |
| % 51.1% | 46.5%                     | 35.0%      | <b>Pride</b><br>Column % |
| % 2.5%  | 11.6%                     | 15.7%      | Indifference<br>Column % |
| % 1.7%  | 2.2%                      | 5.7%       | Suspicion<br>Column %    |
| % 42.8% | 35.7%                     | 35.1%      | Patriotism<br>Column %   |