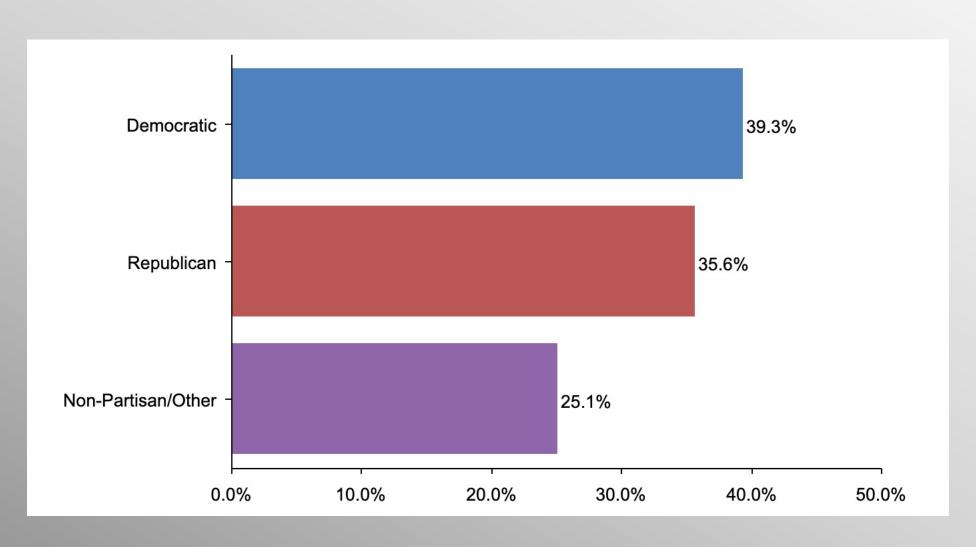

### **Party Participation**

CONVENTION of STATES ACTION

#### AmFlag Party Crosstab

|         | Party                     |            |                          |
|---------|---------------------------|------------|--------------------------|
| ==      | Non<br>Partisan/Othe<br>r | Democratic |                          |
| % 1.9%  | 4.0%                      | 8.5%       | Shame<br>Column %        |
| % 51.1% | 46.5%                     | 35.0%      | <b>Pride</b><br>Column % |
| % 2.5%  | 11.6%                     | 15.7%      | Indifference<br>Column % |
| % 1.7%  | 2.2%                      | 5.7%       | Suspicion<br>Column %    |
| % 42.8% | 35.7%                     | 35.1%      | Patriotism<br>Column %   |