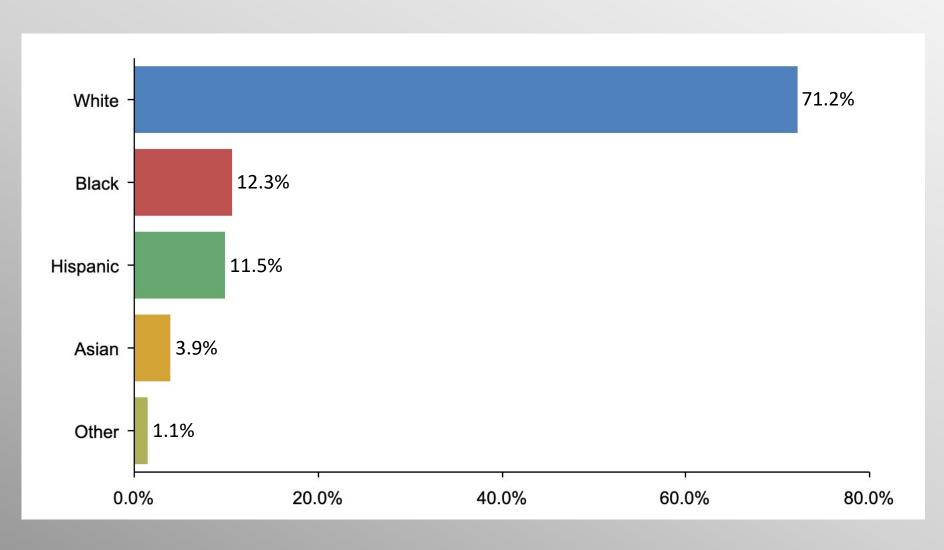

# **Ethnicity Participation**

#### AmFlag Ethnicity Crosstab

|                          | Ethnicity |       |          |       |       |
|--------------------------|-----------|-------|----------|-------|-------|
|                          | Asian     | Black | Hispanic | White | Other |
| Shame<br>Column %        | 6.8%      | 10.1% | 2.5%     | 4.4%  | 7.4%  |
| <b>Pride</b><br>Column % | 47.7%     | 32.9% | 50.8%    | 44.0% | 54.6% |
| Indifference<br>Column % | 32.3%     | 14.5% | 9.4%     | 8.0%  | 13.9% |
| Suspicion<br>Column %    | 6.3%      | 2.4%  | 3.1%     | 3.6%  | 0.0%  |
| Patriotism<br>Column %   | 6.9%      | 40.0% | 34.1%    | 40.0% | 24.1% |