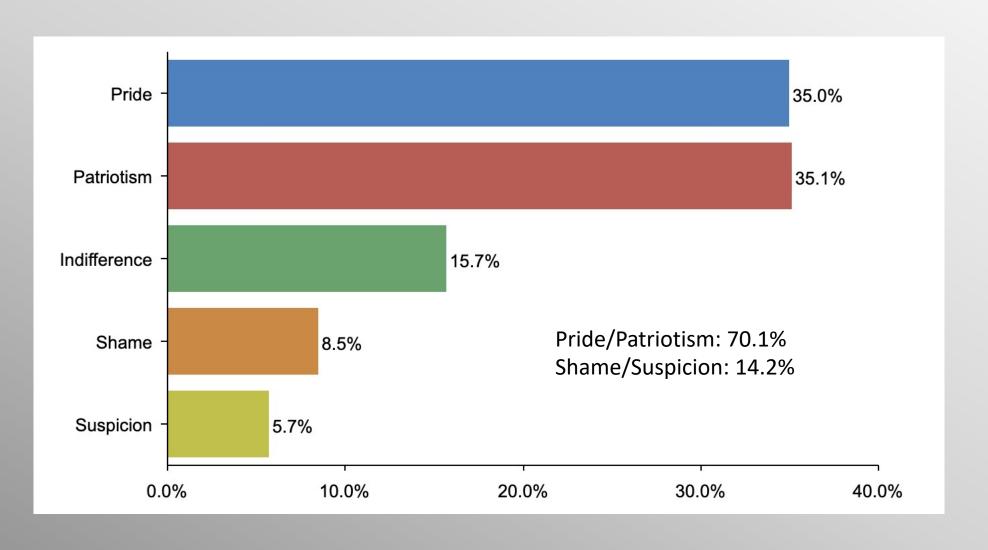

### **American Flag (Dems)**

#### AmFlag Party Crosstab

|         | Party                     |            |                          |
|---------|---------------------------|------------|--------------------------|
| ==      | Non<br>Partisan/Othe<br>r | Democratic |                          |
| % 1.9%  | 4.0%                      | 8.5%       | Shame<br>Column %        |
| % 51.1% | 46.5%                     | 35.0%      | <b>Pride</b><br>Column % |
| % 2.5%  | 11.6%                     | 15.7%      | Indifference<br>Column % |
| % 1.7%  | 2.2%                      | 5.7%       | Suspicion<br>Column %    |
| % 42.8% | 35.7%                     | 35.1%      | Patriotism<br>Column %   |