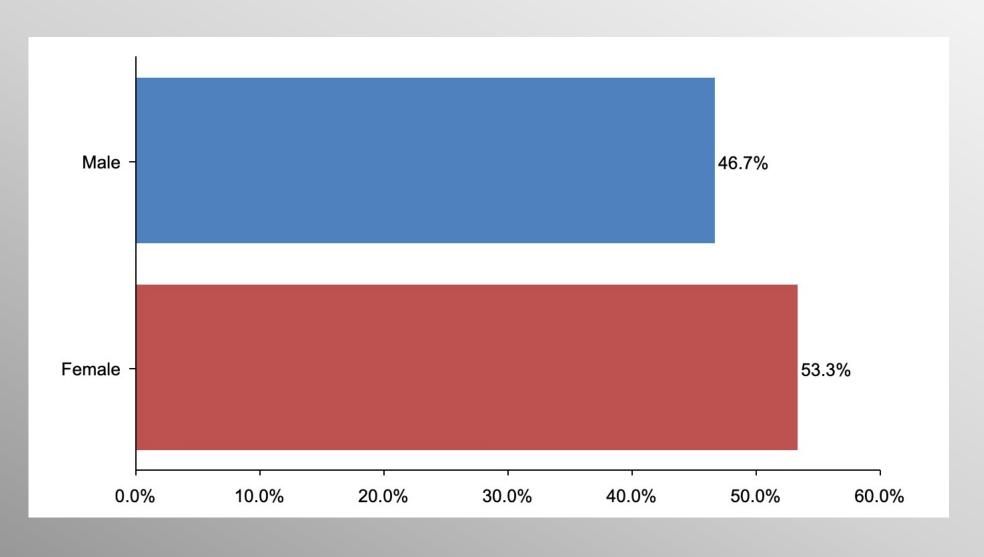

strategy, innovative tactics, and bold leadership can prevail even over larger numbers and greater resources.

# Nationwide Issues Survey

**July 2021** 

info@trf-grp.com thetrafalgargroup.org f The Trafalgar Group

Partnered with:



### **Nationwide Survey**





- Conducted 07/12/21 07/13/21
- 1094 Respondents
- Likely General Election Voters
- Response Rate: 1.46%
- Margin of Error: 2.97%
- Confidence: 95%
- Response Distribution: 50%
- Methodology: TheTrafalgarGroup.org/Polling-Methodology



#### **American Flag**







### **American Flag (Dems)**







## American Flag (GOP)







# American Flag (No Party/Other)







# Age Participation







# **Ethnicity Participation**







### **Party Participation**



CONVENTION of STATES ACTION



## **Gender Participation**







#### AmFlag Party Crosstab

|         | Party                     |            |                          |
|---------|---------------------------|------------|--------------------------|
| ==      | Non<br>Partisan/Othe<br>r | Democratic |                          |
| % 1.9%  | 4.0%                      | 8.5%       | Shame<br>Column %        |
| % 51.1% | 46.5%                     | 35.0%      | <b>Pride</b><br>Column % |
| % 2.5%  | 11.6%                     | 15.7%      | Indifference<br>Column % |
| % 1.7%  | 2.2%                      | 5.7%       | Suspicion<br>Column %    |
| % 42.8% | 35.7%                     | 35.1%      | Patriotism<br>Column %   |

#### AmFlag AgeGender Crosstab

|                          | Age Range |       |       |       | Gen   | der    |       |
|------