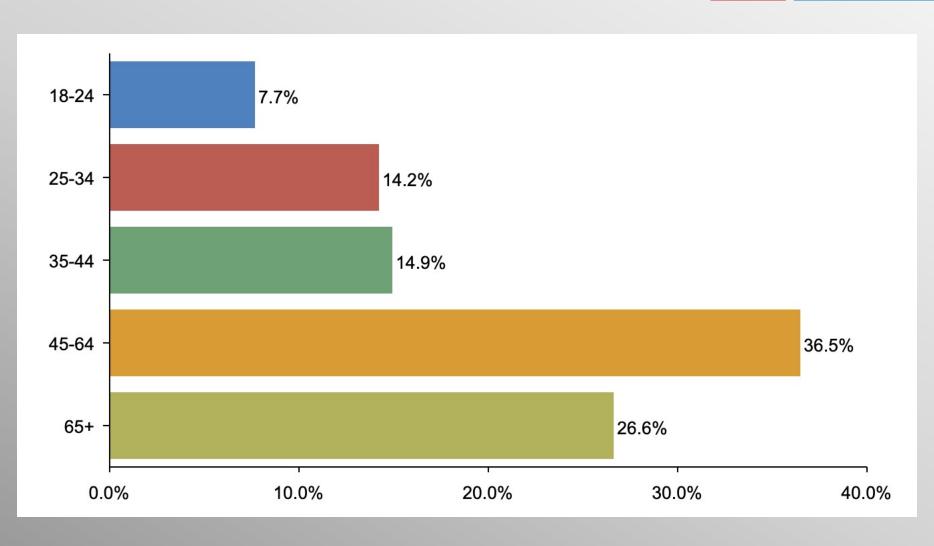

# Age Participation

#### AmFlag AgeGender Crosstab

|                          | Age Range |       |       |       | Gen   | der    |       |
|--------------------------|-----------|-------|-------|-------|-------|--------|-------|
|                          | 18-24     | 25-34 | 35-44 | 45-64 | 65+   | Female | Male  |
| Shame<br>Column %        | 4.9%      | 5.8%  | 5.0%  | 4.2%  | 5.9%  | 5.7%   | 4.3%  |
| Pride<br>Column %        | 21.7%     | 36.9% | 40.1% | 50.3% | 46.7% | 41.7%  | 45.7% |
| Indifference<br>Column % |           | 18.1% | 15.5% | 5.1%  | 6.8%  | 10.4%  | 9.3%  |
| Suspicion<br>Column %    |           | 6.7%  | 5.5%  | 2.0%  | 1.8%  | 3.4%   | 3.4%  |
| Patriotism<br>Column %   | 50.7%     | 32.5% | 33.9% | 38.4% | 38.8% | 38.8%  | 37.2% |