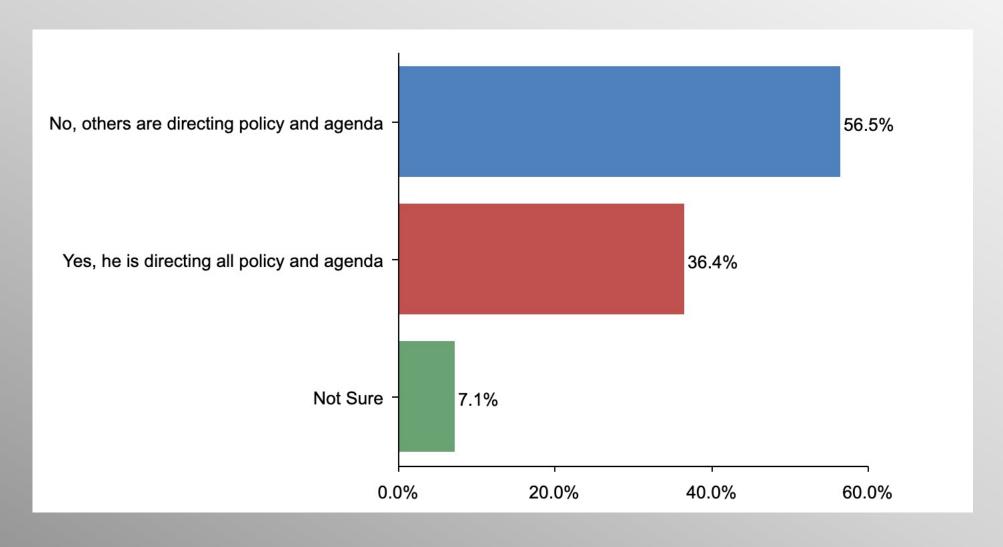

### Biden

#### BidenOffice

|                                                        | Party      |            |                            |  |  |
|--------------------------------------------------------|------------|------------|----------------------------|--|--|
|                                                        | Democratic | Republican | Non-<br>Partisan/Othe<br>r |  |  |
| Yes, he is directing all policy and agenda<br>Column % | 58.6%      | 11.0%      | 36.1%                      |  |  |
| No, others are directing policy and agenda<br>Column % | 31.7%      | 83.6%      | 58.4%                      |  |  |
| Not Sure<br>Column %                                   | 9.7%       | 5.4%       | 5.4%                       |  |  |