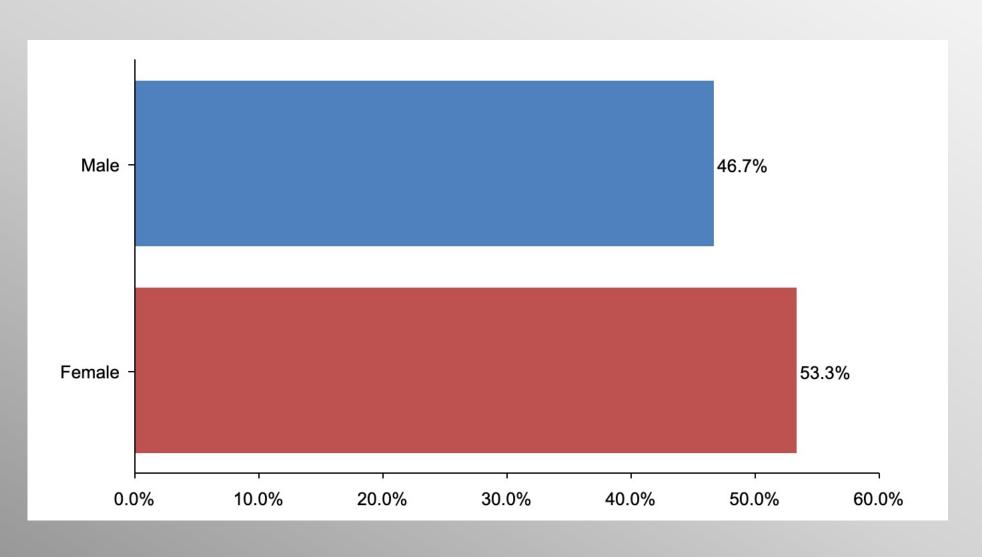

uperior strategy, innovative tactics, and bold leadership can prevail even over larger numbers and greater resources.

# Nationwide Issues Survey

**June 2021** 

info@trf-grp.com thetrafalgargroup.org f The Trafalgar Group

**y** @trafalgar\_group

Partnered with:



### **Nationwide Survey**





- Conducted 06/23/21 06/25/21
- 1086 Respondents
- Likely General Election Voters
- Response Rate: 1.45%
- Margin of Error: 2.97%
- Confidence: 95%
- Response Distribution: 50%
- Methodology: TheTrafalgarGroup.org/Polling-Methodology



### Biden







### **Biden (Democrats)**







## Biden (GOP)







# Biden (No Party/Other)







# Age Participation







# **Ethnicity Participation**







### **Party Participation**







## **Gender Participation**



CONVENTION of STATES ACTION



#### BidenOffice

|                                                        | Party      |            |                            |  |  |
|--------------------------------------------------------|------------|------------|----------------------------|--|--|
|                                                        | Democratic | Republican | Non-<br>Partisan/Othe<br>r |  |  |
| Yes, he is directing all policy and agenda<br>Column % | 58.6%      | 11.0%      | 36.1%                      |  |  |
| No, others are directing policy and agenda<br>Column % | 31.7%      | 83.6%      | 58.4%                      |  |  |
| Not Sure<br>Column %                                   | 9.7%       | 5.4%       | 5.4%                       |  |  |

#### Biden Age Gender Crosstab

#### BidenOffice

|