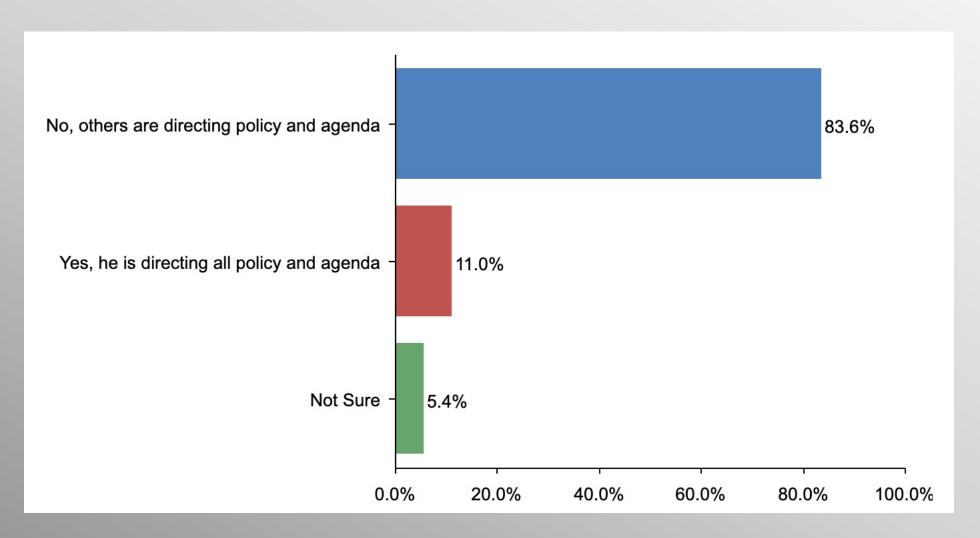

## Biden (GOP)

#### BidenOffice

|                                                        | Party      |            |                            |  |  |
|--------------------------------------------------------|------------|------------|----------------------------|--|--|
|                                                        | Democratic | Republican | Non-<br>Partisan/Othe<br>r |  |  |
| Yes, he is directing all policy and agenda<br>Column % | 58.6%      | 11.0%      | 36.1%                      |  |  |
| No, others are directing policy and agenda<br>Column % | 31.7%      | 83.6%      | 58.4%                      |  |  |
| Not Sure<br>Column %                                   | 9.7%       | 5.4%       | 5.4%                       |  |  |