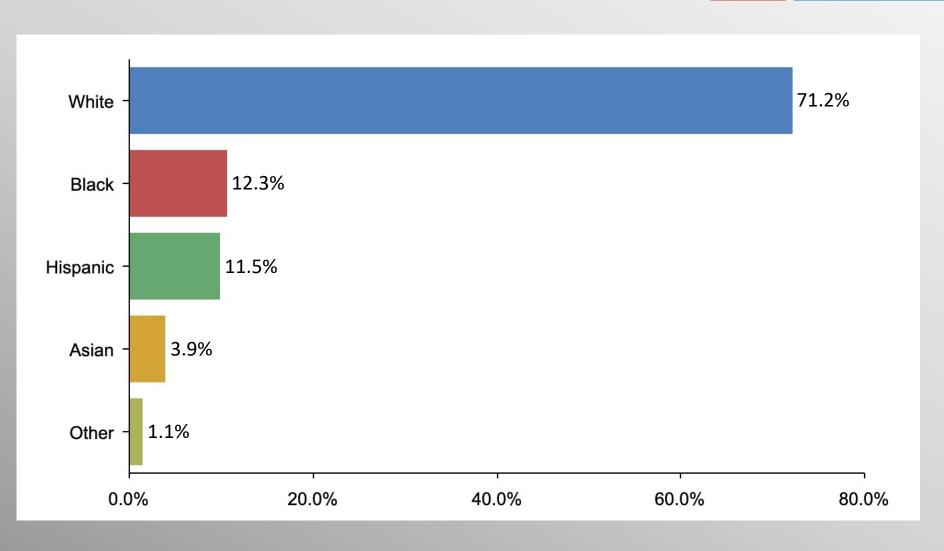

# **Ethnicity Participation**

#### BidenOffice

|                                                        | Ethnicity |       |          |       |       |  |
|--------------------------------------------------------|-----------|-------|----------|-------|-------|--|
|                                                        | Asian     | Black | Hispanic | White | Other |  |
| Yes, he is directing all policy and agenda<br>Column % | 58.6%     | 68.5% | 34.5%    | 30.4% | 41.6% |  |
| No, others are directing policy and agenda<br>Column % | 36.1%     | 23.9% | 58.4%    | 62.4% | 55.9% |  |
| Not Sure<br>Column %                                   | 5.3%      | 7.6%  | 7.2%     | 7.2%  | 2.5%  |  |