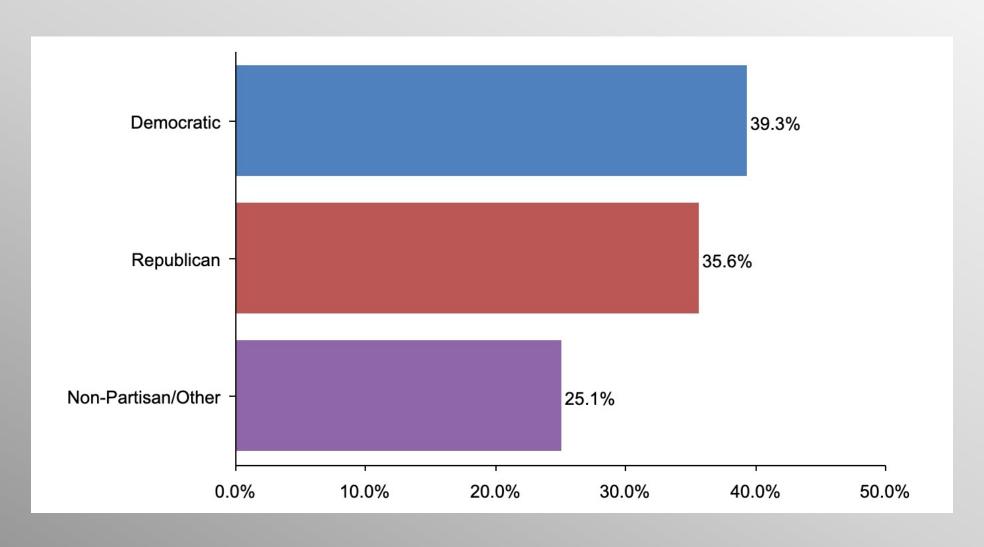

### **Party Participation**

#### BidenOffice

|                                                        | Party      |            |                            |  |  |
|--------------------------------------------------------|------------|------------|----------------------------|--|--|
|                                                        | Democratic | Republican | Non-<br>Partisan/Othe<br>r |  |  |
| Yes, he is directing all policy and agenda<br>Column % | 58.6%      | 11.0%      | 36.1%                      |  |  |
| No, others are directing policy and agenda<br>Column % | 31.7%      | 83.6%      | 58.4%                      |  |  |
| Not Sure<br>Column %                                   | 9.7%       | 5.4%       | 5.4%                       |  |  |