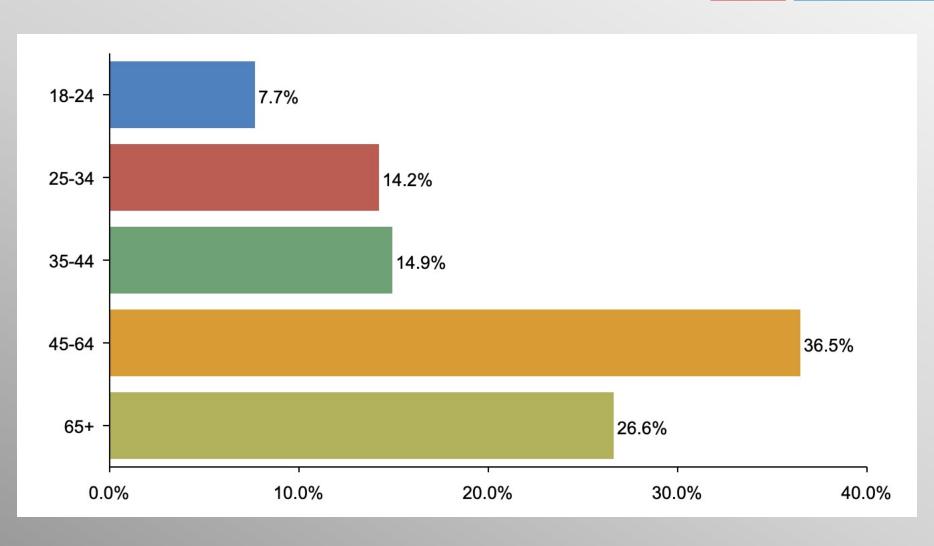

# Age Participation

#### BidenOffice

|                                                        | Age Range |        |        |       | Gender |        |        |
|--------------------------------------------------------|-----------|--------|--------|-------|--------|--------|--------|
|                                                        | 18-24     | 25-34  | 35-44  | 45-64 | 65+    | Female | Male   |
| Yes, he is directing all policy and agenda             | 24.40/    | 44.00/ | 25.40/ | 27.20 | 26 70  | 20.10/ | 24 50/ |
| Column %                                               | 21.1%     | 41.0%  | 36.4%  | 37.3% | 36.7%  | 38.1%  | 34.5%  |
| No, others are directing policy and agenda<br>Column % | 65.5%     | 50.9%  | 58.5%  | 56.5% | 55.9%  | 53.9%  | 59.3%  |
| Not Sure<br>Column %                                   | 13.4%     | 8.1%   | 5.0%   | 6.2%  | 7.4%   | 8.0%   | 6.2%   |