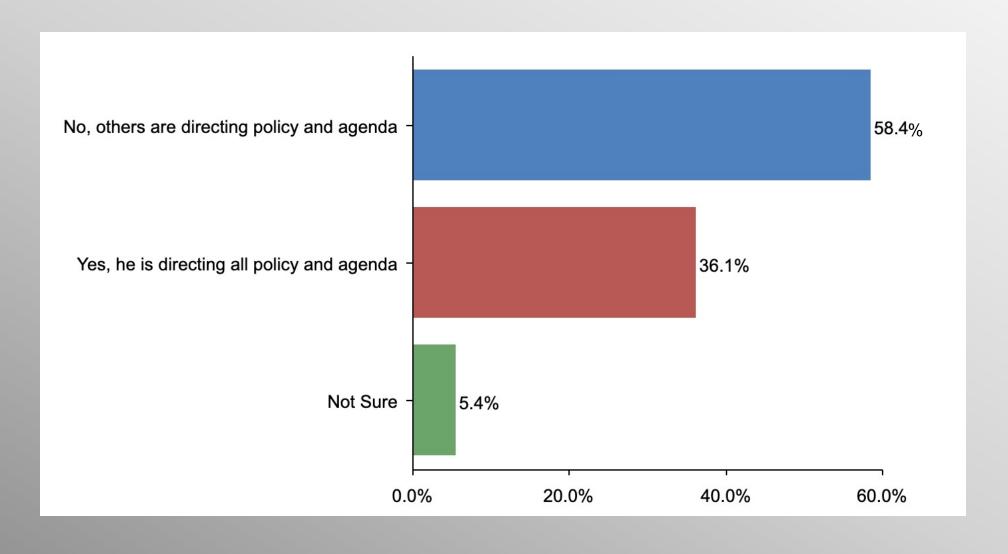

### Biden

#### BidenOffice

|                                                        | Party      |            |                            |  |  |
|--------------------------------------------------------|------------|------------|----------------------------|--|--|
|                                                        | Democratic | Republican | Non-<br>Partisan/Othe<br>r |  |  |
| Yes, he is directing all policy and agenda<br>Column % | 58.6%      | 11.0%      | 36.1%                      |  |  |
| No, others are directing policy and agenda<br>Column % | 31.7%      | 83.6%      | 58.4%                      |  |  |
| Not Sure<br>Column %                                   | 9.7%       | 5.4%       | 5.4%                       |  |  |