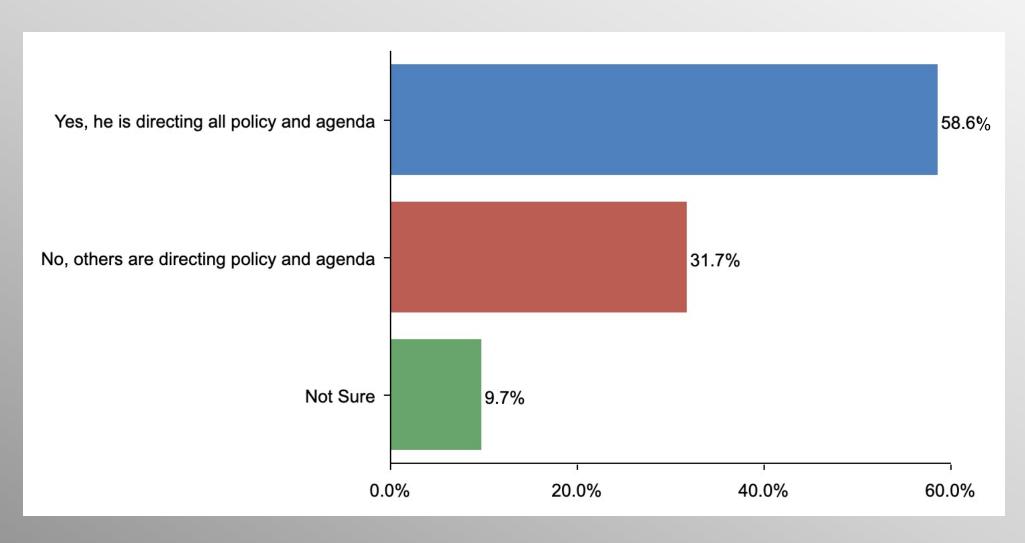

### **Biden (Democrats)**

#### BidenOffice

|                                                        | Party      |            |                            |  |  |
|--------------------------------------------------------|------------|------------|----------------------------|--|--|
|                                                        | Democratic | Republican | Non-<br>Partisan/Othe<br>r |  |  |
| Yes, he is directing all policy and agenda<br>Column % | 58.6%      | 11.0%      | 36.1%                      |  |  |
| No, others are directing policy and agenda<br>Column % | 31.7%      | 83.6%      | 58.4%                      |  |  |
| Not Sure<br>Column %                                   | 9.7%       | 5.4%       | 5.4%                       |  |  |