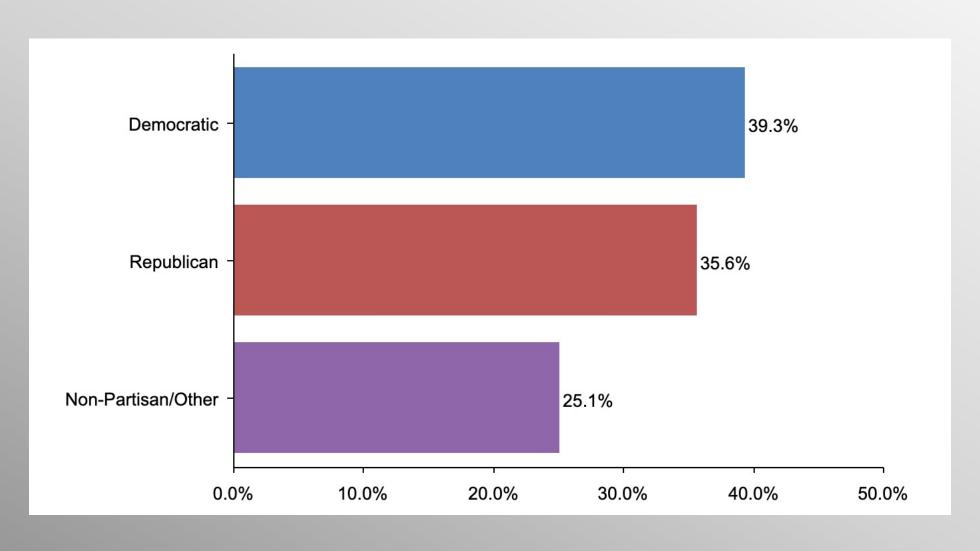

Response Rate: 1.46%
- Margin of Error: 2.96%
- Confidence: 95%
- Response Distribution: 50%
- Methodology: TheTrafalgarGroup.org/Polling-Methodology



# **Biden Authority on Vaccines**







# **Biden Authority on Vaccines (Democrats)**







# **Biden Authority on Vaccines (Republicans)**







# Biden Authority on Vaccines (No Party/Other)







### **Governors on Mandates**







### **Governors on Mandates (Democrats)**







### **Governors on Mandates (Republicans)**







### **Governors on Mandates (No Party/Other)**







### **Biden Precedent**







# **Biden Precedent (Democrats)**







# **Biden Precedent (Republicans)**







# Biden Precedent (No Party/Other)







# Age Participation







# **Ethnicity Participation**







# **Party Participation**







# **Gender Participation**







### Party Crosstab

|          | Party      |                   |            |  |
|----------|------------|-------------------|------------|--|
|          | Democratic | No<br>Party/Other | Republican |  |
| Yes      |            |                   |            |  |
| Column % | 54.9%      | 21.0%             | 10.7%      |  |
| No       |            |                   |            |  |
| Column % | 27.0%      | 68.2%             | 83.5%      |  |
| Not sure |            |                   |            |  |
| Column % | 18.1%      | 10.9%             | 5.8%       |  |

### Party Crosstab

|                              | Party      |                   |            |  |  |
|------------------------------|------------|-------------------|------------|--