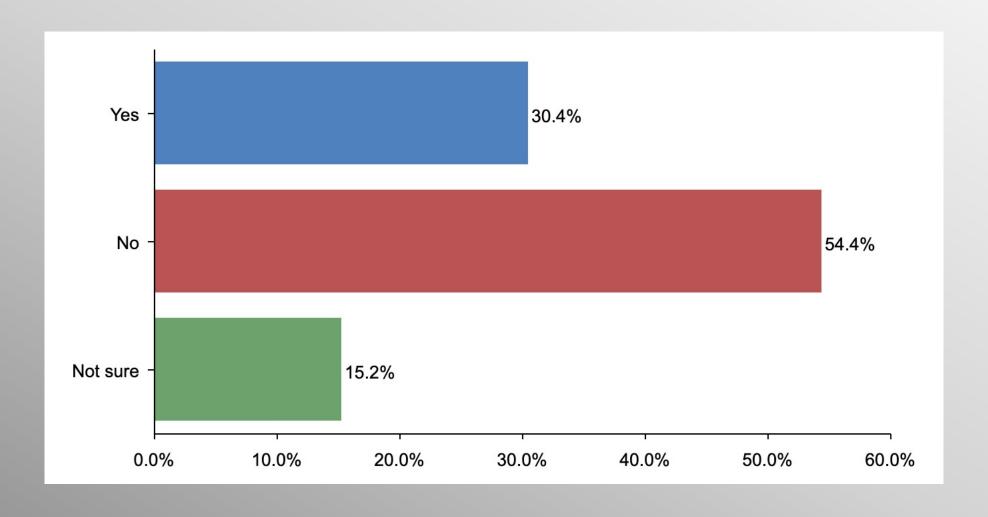

### **Biden Precedent**

### Party Crosstab

|          | Party      |                   |            |  |
|----------|------------|-------------------|------------|--|
|          | Democratic | No<br>Party/Other | Republican |  |
| Yes      |            |                   |            |  |
| Column % | 30.4%      | 58.0%             | 79.5%      |  |
| No       |            |                   |            |  |
| Column % | 54.4%      | 20.8%             | 11.1%      |  |
| Not sure |            |                   |            |  |
| Column % | 15.2%      | 21.2%             | 9.4%       |  |