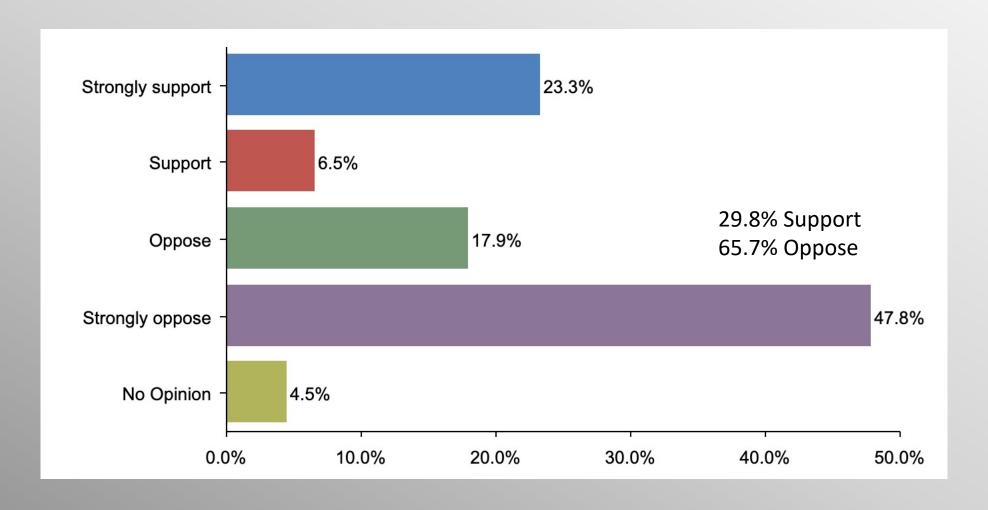

# **Biden Authority on Vaccines (Republicans)**

### Party Crosstab

|                              | Party      |                   |            |  |  |
|------------------------------|------------|-------------------|------------|--|--|
|                              | Democratic | No<br>Party/Other | Republican |  |  |
| Strongly support<br>Column % | 23.3%      | 45.0%             | 70.7%      |  |  |
| Support<br>Column %          | 6.5%       | 17.3%             | 7.8%       |  |  |
| <b>Oppose</b><br>Column %    | 17.9%      | 11.0%             | 5.5%       |  |  |
| Strongly oppose<br>Column %  | 47.8%      | 22.6%             | 13.1%      |  |  |
| No Opinion<br>Column %       | 4.5%       | 4.1%              | 3.0%       |  |  |