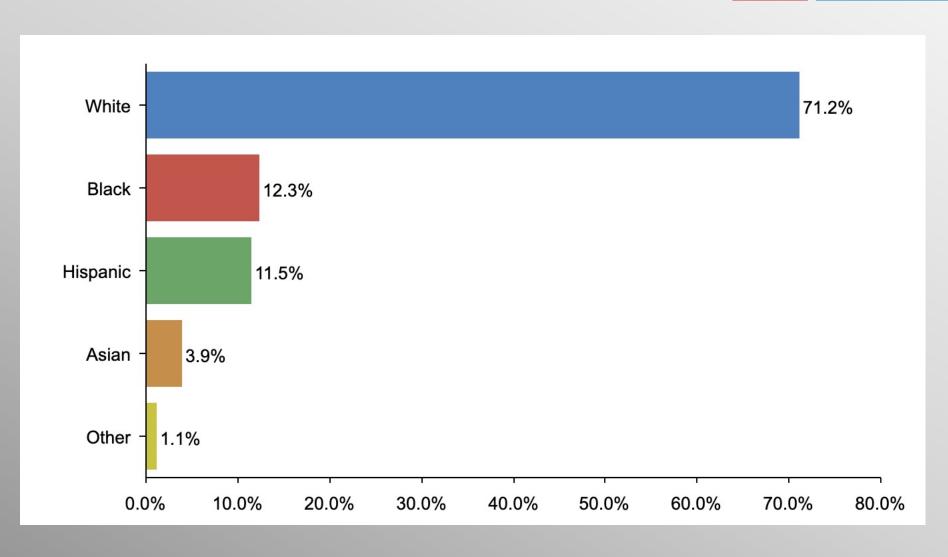

Likely General Election Voters
- Response Rate: 1.46%
- Margin of Error: 2.96%
- Confidence: 95%
- Response Distribution: 50%
- Methodology: TheTrafalgarGroup.org/Polling-Methodology



# **Biden Authority on Vaccines**







# **Biden Authority on Vaccines (Democrats)**







# **Biden Authority on Vaccines (Republicans)**







# Biden Authority on Vaccines (No Party/Other)







### **Governors on Mandates**







### **Governors on Mandates (Democrats)**







### **Governors on Mandates (Republicans)**







### **Governors on Mandates (No Party/Other)**







### **Biden Precedent**







# **Biden Precedent (Democrats)**







# **Biden Precedent (Republicans)**







# Biden Precedent (No Party/Other)







# Age Participation







# **Ethnicity Participation**







# **Party Participation**







# **Gender Participation**







### Party Crosstab

|          | Party      |                   |            |  |
|----------|------------|-------------------|------------|--|
|          | Democratic | No<br>Party/Other | Republican |  |
| Yes      |            |                   |            |  |
| Column % | 54.9%      | 21.0%             | 10.7%      |  |
| No       |            |                   |            |  |
| Column % | 27.0%      | 68.2%             | 83.5%      |  |
| Not sure |            |                   |            |  |
| Column % | 18.1%      | 10.9%             | 5.8%       |  |

### Party Crosstab

|                              | Party      |                   |            |  |  |
|------------------------------|------------|--