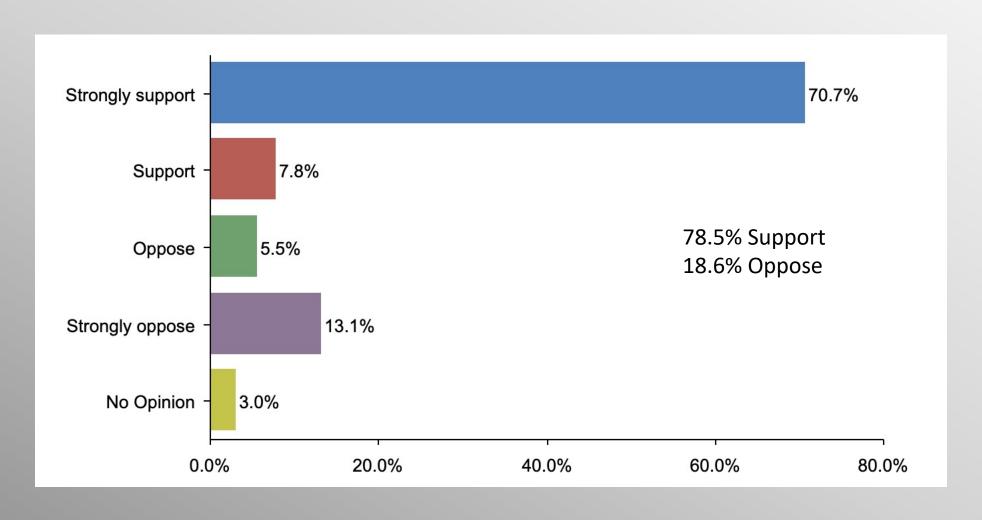

### **Governors on Mandates (Republicans)**

### Party Crosstab

|                              | Party      |                   |            |  |  |
|------------------------------|------------|-------------------|------------|--|--|
|                              | Democratic | No<br>Party/Other | Republican |  |  |
| Strongly support<br>Column % | 23.3%      | 45.0%             | 70.7%      |  |  |
| Support<br>Column %          | 6.5%       | 17.3%             | 7.8%       |  |  |
| <b>Oppose</b><br>Column %    | 17.9%      | 11.0%             | 5.5%       |  |  |
| Strongly oppose<br>Column %  | 47.8%      | 22.6%             | 13.1%      |  |  |
| No Opinion<br>Column %       | 4.5%       | 4.1%              | 3.0%       |  |  |