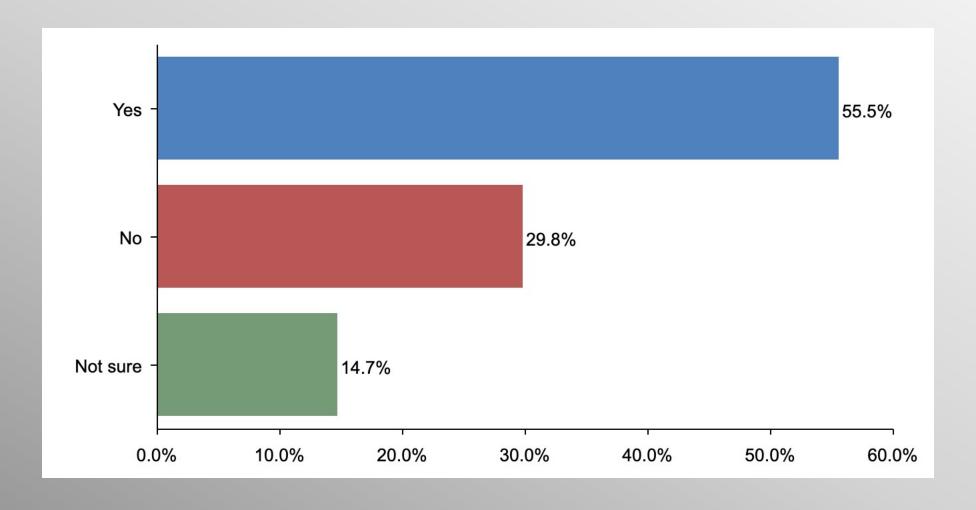

fo@trf-grp.com thetrafalgargroup.org f The Trafalgar Group

**y** @trafalgar\_group

**Partnered with:** 



### **Nationwide Survey**





- Conducted 09/10/21 09/12/21
- 1098 Respondents
- Likely General Election Voters
- Response Rate: 1.46%
- Margin of Error: 2.96%
- Confidence: 95%
- Response Distribution: 50%
- Methodology: TheTrafalgarGroup.org/Polling-Methodology



# **Biden Authority on Vaccines**







# **Biden Authority on Vaccines (Democrats)**







# **Biden Authority on Vaccines (Republicans)**







# Biden Authority on Vaccines (No Party/Other)







### **Governors on Mandates**







### **Governors on Mandates (Democrats)**







### **Governors on Mandates (Republicans)**







### **Governors on Mandates (No Party/Other)**







### **Biden Precedent**







# **Biden Precedent (Democrats)**







# **Biden Precedent (Republicans)**







# Biden Precedent (No Party/Other)







# Age Participation







# **Ethnicity Participation**







# **Party Participation**







# **Gender Participation**







### Party Crosstab

|          | Party      |                   |            |  |
|----------|------------|-------------------|------------|--|
|          | Democratic | No<br>Party/Other | Republican |  |
| Yes      |            |                   |            |  |
| Column % | 54.9%      | 21.0%             | 10.7%      |  |
| No       |            |                   |            |  |
| Column % | 27.0%      | 68.2%             | 83.5%      |  |
| Not sure |            |                   |            |  |
| Column % | 18.1%      |