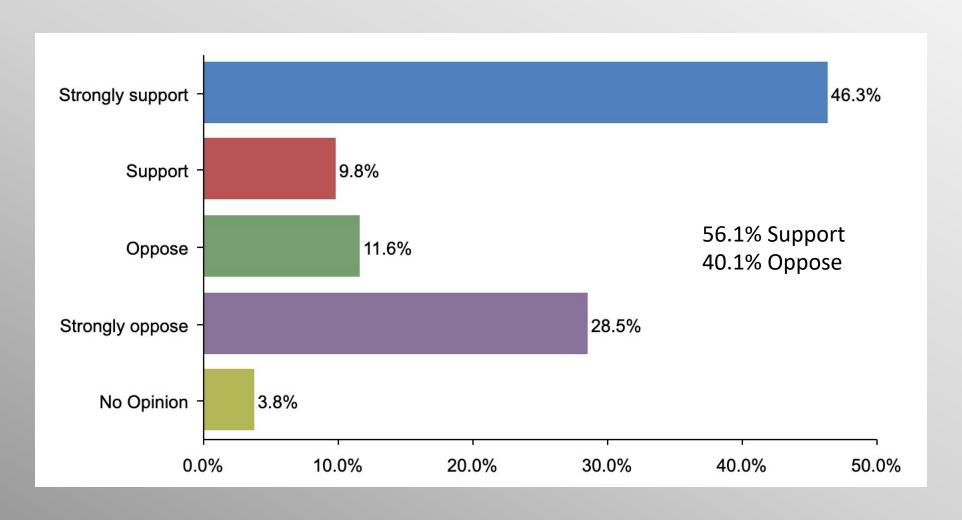

### **Governors on Mandates**

### Party Crosstab

|                              | Party      |                   |            |  |  |
|------------------------------|------------|-------------------|------------|--|--|
|                              | Democratic | No<br>Party/Other | Republican |  |  |
| Strongly support<br>Column % | 23.3%      | 45.0%             | 70.7%      |  |  |
| Support<br>Column %          | 6.5%       | 17.3%             | 7.8%       |  |  |
| <b>Oppose</b><br>Column %    | 17.9%      | 11.0%             | 5.5%       |  |  |
| Strongly oppose<br>Column %  | 47.8%      | 22.6%             | 13.1%      |  |  |
| No Opinion<br>Column %       | 4.5%       | 4.1%              | 3.0%       |  |  |