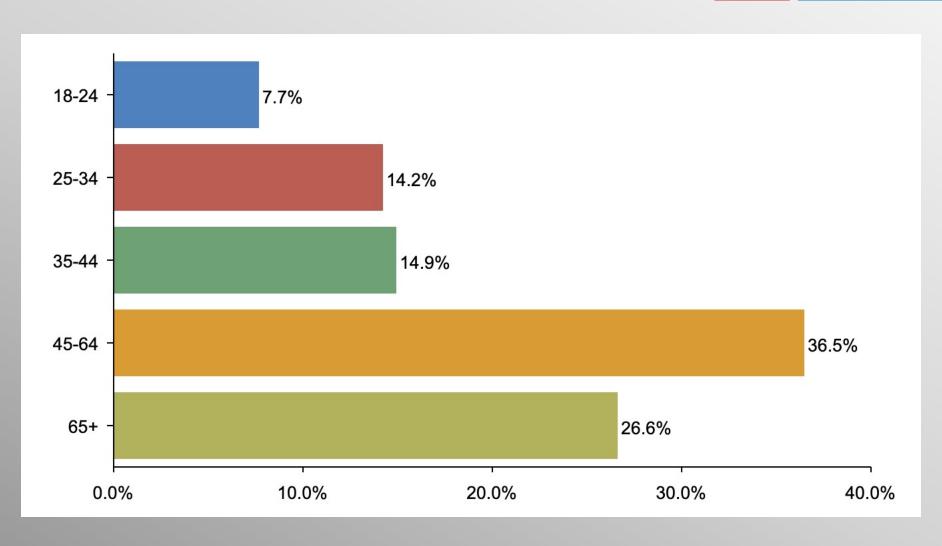

9/10/21 09/12/21
- 1098 Respondents
- Likely General Election Voters
- Response Rate: 1.46%
- Margin of Error: 2.96%
- Confidence: 95%
- Response Distribution: 50%
- Methodology: TheTrafalgarGroup.org/Polling-Methodology



# **Biden Authority on Vaccines**







# **Biden Authority on Vaccines (Democrats)**







# **Biden Authority on Vaccines (Republicans)**







# Biden Authority on Vaccines (No Party/Other)







### **Governors on Mandates**







### **Governors on Mandates (Democrats)**







### **Governors on Mandates (Republicans)**







### **Governors on Mandates (No Party/Other)**







### **Biden Precedent**







# **Biden Precedent (Democrats)**







# **Biden Precedent (Republicans)**







# Biden Precedent (No Party/Other)







# Age Participation







# **Ethnicity Participation**







# **Party Participation**







# **Gender Participation**







### Party Crosstab

|          | Party      |                   |            |  |
|----------|------------|-------------------|------------|--|
|          | Democratic | No<br>Party/Other | Republican |  |
| Yes      |            |                   |            |  |
| Column % | 54.9%      | 21.0%             | 10.7%      |  |
| No       |            |                   |            |  |
| Column % | 27.0%      | 68.2%             | 83.5%      |  |
| Not sure |            |                   |            |  |
| Column % | 18.1%      | 10.9%             | 5.8%       |  |

### Party Crosstab

|                              | Party      |                   |            |  |  |
|---------