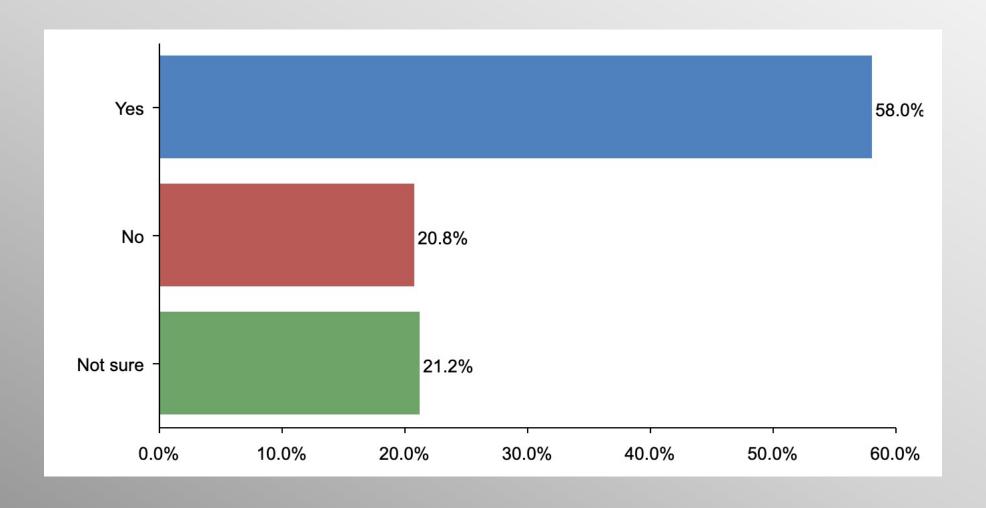

### **Biden Precedent**

### Party Crosstab

|          | Party      |                   |            |  |
|----------|------------|-------------------|------------|--|
|          | Democratic | No<br>Party/Other | Republican |  |
| Yes      |            |                   |            |  |
| Column % | 30.4%      | 58.0%             | 79.5%      |  |
| No       |            |                   |            |  |
| Column % | 54.4%      | 20.8%             | 11.1%      |  |
| Not sure |            |                   |            |  |
| Column % | 15.2%      | 21.2%             | 9.4%       |  |