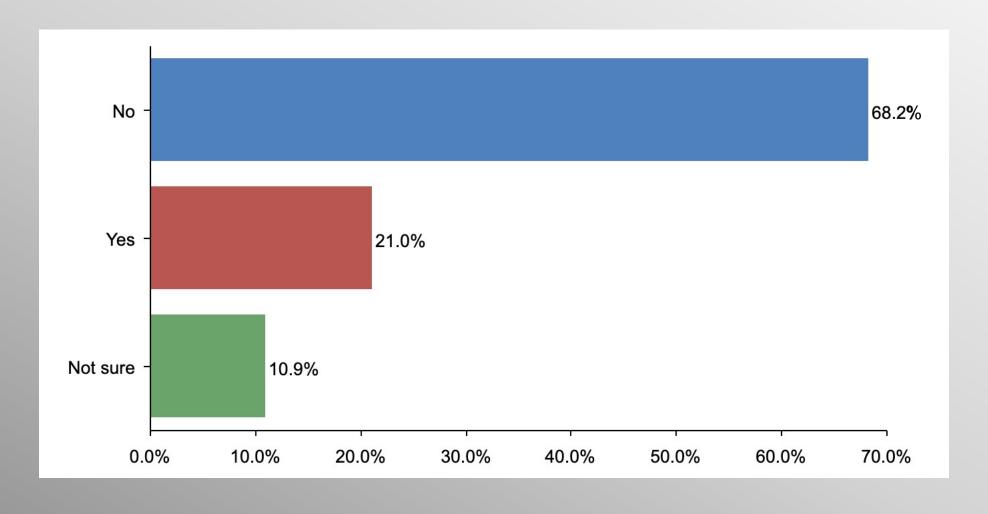

# **Biden Authority on Vaccines**

### Party Crosstab

|          | Party      |                   |            |  |
|----------|------------|-------------------|------------|--|
|          | Democratic | No<br>Party/Other | Republican |  |
| Yes      |            |                   |            |  |
| Column % | 54.9%      | 21.0%             | 10.7%      |  |
| No       |            |                   |            |  |
| Column % | 27.0%      | 68.2%             | 83.5%      |  |
| Not sure |            |                   |            |  |
| Column % | 18.1%      | 10.9%             | 5.8%       |  |