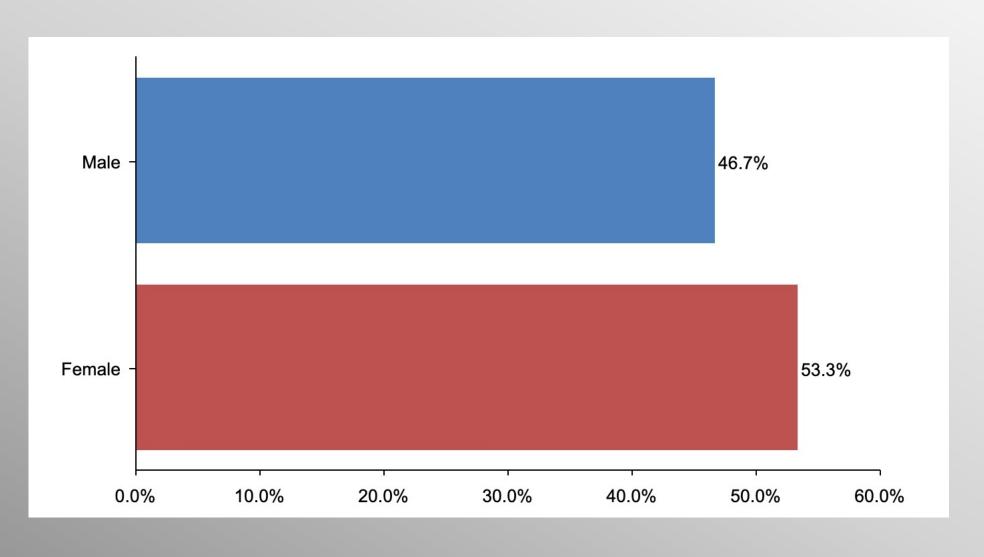

Error: 2.96%
- Confidence: 95%
- Response Distribution: 50%
- Methodology: TheTrafalgarGroup.org/Polling-Methodology



# **Biden Authority on Vaccines**







# **Biden Authority on Vaccines (Democrats)**







# **Biden Authority on Vaccines (Republicans)**







# Biden Authority on Vaccines (No Party/Other)







### **Governors on Mandates**







### **Governors on Mandates (Democrats)**







### **Governors on Mandates (Republicans)**







### **Governors on Mandates (No Party/Other)**







### **Biden Precedent**







# **Biden Precedent (Democrats)**







# **Biden Precedent (Republicans)**







# Biden Precedent (No Party/Other)







# Age Participation







# **Ethnicity Participation**







# **Party Participation**







# **Gender Participation**







### Party Crosstab

|          | Party      |                   |            |  |
|----------|------------|-------------------|------------|--|
|          | Democratic | No<br>Party/Other | Republican |  |
| Yes      |            |                   |            |  |
| Column % | 54.9%      | 21.0%             | 10.7%      |  |
| No       |            |                   |            |  |
| Column % | 27.0%      | 68.2%             | 83.5%      |  |
| Not sure |            |                   |            |  |
| Column % | 18.1%      | 10.9%             | 5.8%       |  |

### Party Crosstab

|                              | Party      |                   |            |  |  |
|------------------------------|------------|-------------------|------------|--|--|
|