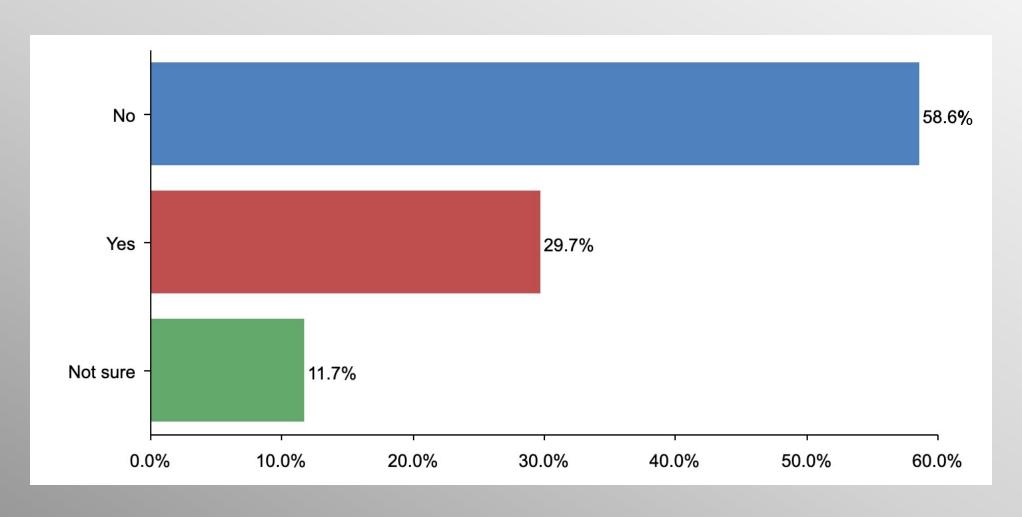

### The Lesson of Trafalgar:

Superior strategy, innovative tactics, and bold leadership can prevail even over larger numbers and greater resources.

# Nationwide Issues Survey

September 2021

info@trf-grp.com thetrafalgargroup.org f The Trafalgar Group

**y** @trafalgar\_group

**Partnered with:** 



### **Nationwide Survey**





- Conducted 09/10/21 09/12/21
- 1098 Respondents
- Likely General Election Voters
- Response Rate: 1.46%
- Margin of Error: 2.96%
- Confidence: 95%
- Response Distribution: 50%
- Methodology: TheTrafalgarGroup.org/Polling-Methodology



# **Biden Authority on Vaccines**







# **Biden Authority on Vaccines (Democrats)**







# **Biden Authority on Vaccines (Republicans)**







# Biden Authority on Vaccines (No Party/Other)







### **Governors on Mandates**







### **Governors on Mandates (Democrats)**







### **Governors on Mandates (Republicans)**







### **Governors on Mandates (No Party/Other)**







### **Biden Precedent**







# **Biden Precedent (Democrats)**







# **Biden Precedent (Republicans)**







# Biden Precedent (No Party/Other)







# Age Participation







# **Ethnicity Participation**







# **Party Participation**







# **Gender Participation**







### Party Crosstab

|          | Party      |                   |            |  |
|----------|------------|-------------------|------------|--|
|          |