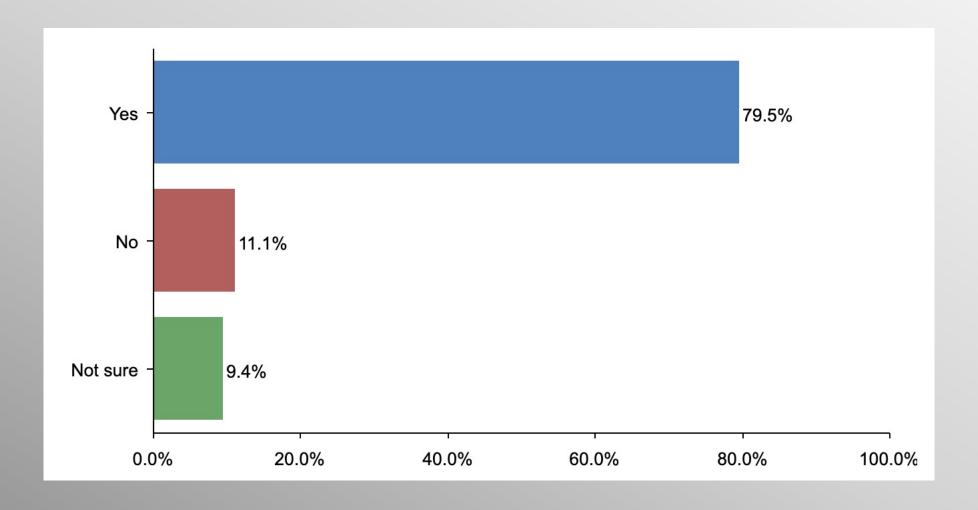

**Partnered with:** 



### **Nationwide Survey**





- Conducted 09/10/21 09/12/21
- 1098 Respondents
- Likely General Election Voters
- Response Rate: 1.46%
- Margin of Error: 2.96%
- Confidence: 95%
- Response Distribution: 50%
- Methodology: TheTrafalgarGroup.org/Polling-Methodology



# **Biden Authority on Vaccines**







# **Biden Authority on Vaccines (Democrats)**







# **Biden Authority on Vaccines (Republicans)**







# Biden Authority on Vaccines (No Party/Other)







### **Governors on Mandates**







### **Governors on Mandates (Democrats)**







### **Governors on Mandates (Republicans)**







### **Governors on Mandates (No Party/Other)**







### **Biden Precedent**







# **Biden Precedent (Democrats)**







# **Biden Precedent (Republicans)**







# Biden Precedent (No Party/Other)







# Age Participation







# **Ethnicity Participation**







# **Party Participation**







# **Gender Participation**







### Party Crosstab

|          | Party      |                   |            |  |
|----------|------------|-------------------|------------|--|
|          | Democratic | No<br>Party/Other | Republican |  |
| Yes      |            |                   |            |  |
| Column % | 54.9%      | 21.0%             | 10.7%      |  |
| No       |            |                   |            |  |
| Column % | 27.0%      | 68.2%             | 83.5%      |  |
| Not sure |            |                   |            |  |
| Column % | 18.1%      | 10.9%             | 5.8%       |  |

### Party Crosstab

|