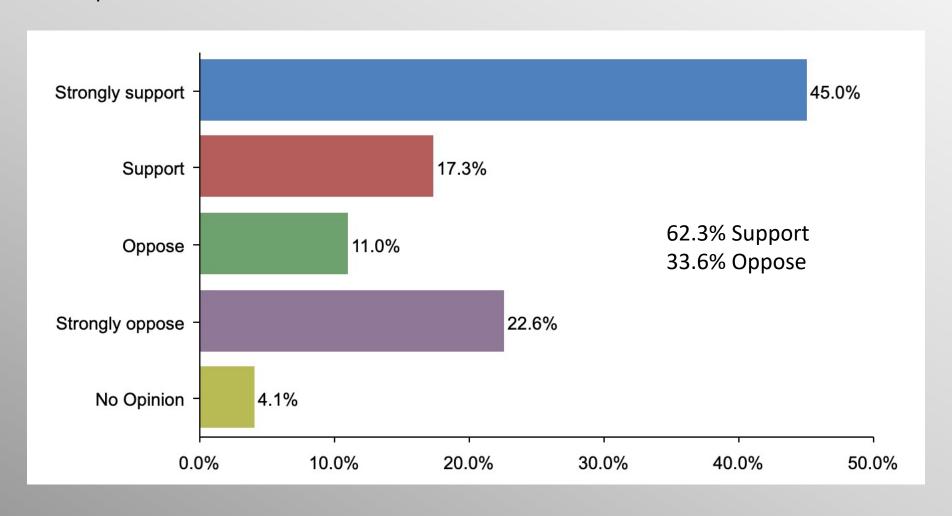

### **Governors on Mandates**

### Party Crosstab

|                              | Party      |                   |            |  |  |
|------------------------------|------------|-------------------|------------|--|--|
|                              | Democratic | No<br>Party/Other | Republican |  |  |
| Strongly support<br>Column % | 23.3%      | 45.0%             | 70.7%      |  |  |
| Support<br>Column %          | 6.5%       | 17.3%             | 7.8%       |  |  |
| <b>Oppose</b><br>Column %    | 17.9%      | 11.0%             | 5.5%       |  |  |
| Strongly oppose<br>Column %  | 47.8%      | 22.6%             | 13.1%      |  |  |
| No Opinion<br>Column %       | 4.5%       | 4.1%              | 3.0%       |  |  |