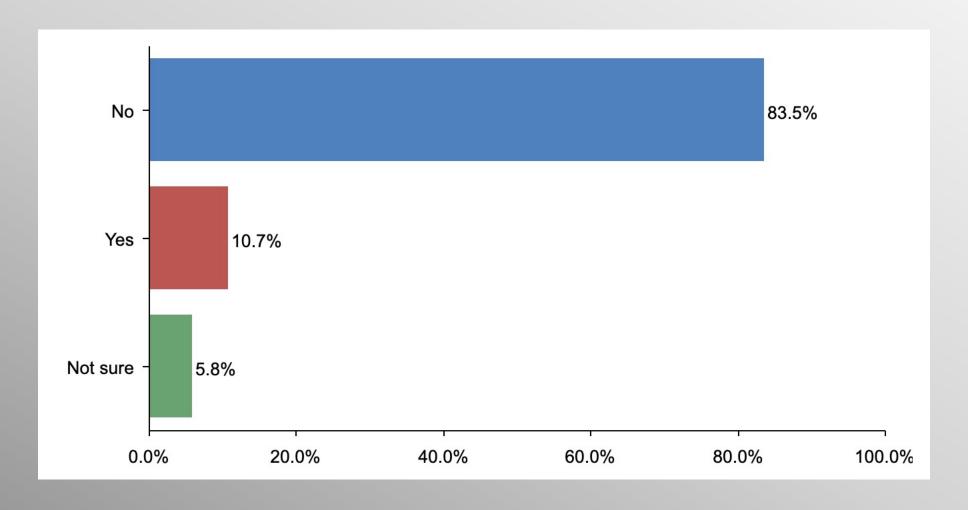

### The Lesson of Trafalgar:

Superior strategy, innovative tactics, and bold leadership can prevail even over larger numbers and greater resources.

# Nationwide Issues Survey

September 2021

info@trf-grp.com thetrafalgargroup.org f The Trafalgar Group

**y** @trafalgar\_group

**Partnered with:** 



### **Nationwide Survey**





- Conducted 09/10/21 09/12/21
- 1098 Respondents
- Likely General Election Voters
- Response Rate: 1.46%
- Margin of Error: 2.96%
- Confidence: 95%
- Response Distribution: 50%
- Methodology: TheTrafalgarGroup.org/Polling-Methodology



# **Biden Authority on Vaccines**







# **Biden Authority on Vaccines (Democrats)**







# **Biden Authority on Vaccines (Republicans)**







# Biden Authority on Vaccines (No Party/Other)







### **Governors on Mandates**







### **Governors on Mandates (Democrats)**







### **Governors on Mandates (Republicans)**







### **Governors on Mandates (No Party/Other)**







### **Biden Precedent**







# **Biden Precedent (Democrats)**







# **Biden Precedent (Republicans)**







# Biden Precedent (No Party/Other)







# Age Participation







# **Ethnicity Participation**







# **Party Participation**







# **Gender Participation**







### Party Crosstab

|          | Party      |                   |            |  |
|----------|------------|-------------------|------------|--|
|          | Democratic | No<br>Party/Other | Republican |  |
| Yes      |            |                   |            |