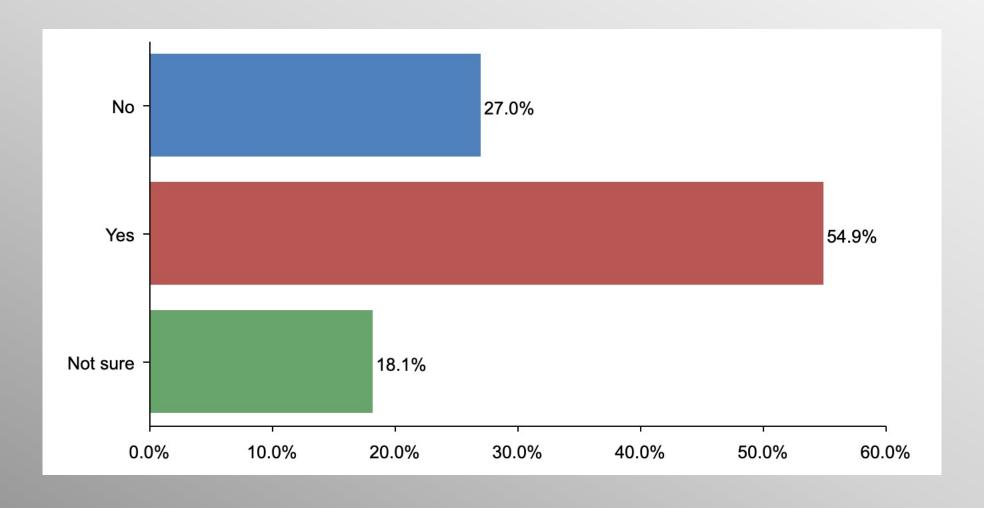

### The Lesson of Trafalgar:

Superior strategy, innovative tactics, and bold leadership can prevail even over larger numbers and greater resources.

# Nationwide Issues Survey

September 2021

info@trf-grp.com thetrafalgargroup.org f The Trafalgar Group

**y** @trafalgar\_group

**Partnered with:** 



### **Nationwide Survey**





- Conducted 09/10/21 09/12/21
- 1098 Respondents
- Likely General Election Voters
- Response Rate: 1.46%
- Margin of Error: 2.96%
- Confidence: 95%
- Response Distribution: 50%
- Methodology: TheTrafalgarGroup.org/Polling-Methodology



# **Biden Authority on Vaccines**







# **Biden Authority on Vaccines (Democrats)**







# **Biden Authority on Vaccines (Republicans)**







# Biden Authority on Vaccines (No Party/Other)







### **Governors on Mandates**







### **Governors on Mandates (Democrats)**







### **Governors on Mandates (Republicans)**







### **Governors on Mandates (No Party/Other)**







### **Biden Precedent**







# **Biden Precedent (Democrats)**







# **Biden Precedent (Republicans)**







# Biden Precedent (No Party/Other)







# Age Participation







# **Ethnicity Participation**







# **Party Participation**







# **Gender Participation**







### Party Crosstab

|          | Party      |                   |            |  |
|----------|------------|-------------------|------------|--|
|          | Democratic | No<br>Party/Other | Republican |  |
| Ye