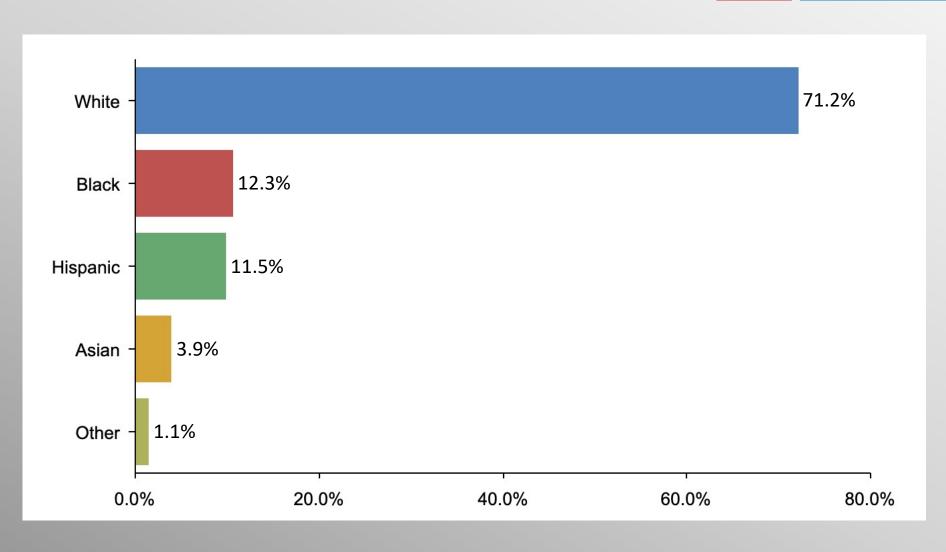

#### The Lesson of Trafalgar:

Superior strategy, innovative tactics, and bold leadership can prevail even over larger numbers and greater resources.

# **Nationwide Issues Survey**

May 2021

info@trf-grp.com thetrafalgargroup.org f The Trafalgar Group

**y** @trafalgar\_group

Partnered with:



### **Nationwide Survey**





- Conducted 05/14/21 05/16/21
- 1531 Respondents
- Likely General Election Voters
- Response Rate: 1.71%
- Margin of Error: 2.51%
- Confidence: 95%
- Response Distribution: 50%
- Methodology: TheTrafalgarGroup.org/Polling-Methodology



#### **COVID**



When will you personally consider the COVID-19 pandemic over and go about life as usual?





## Age Participation







## **Ethnicity Participation**







### **Gender Participation**