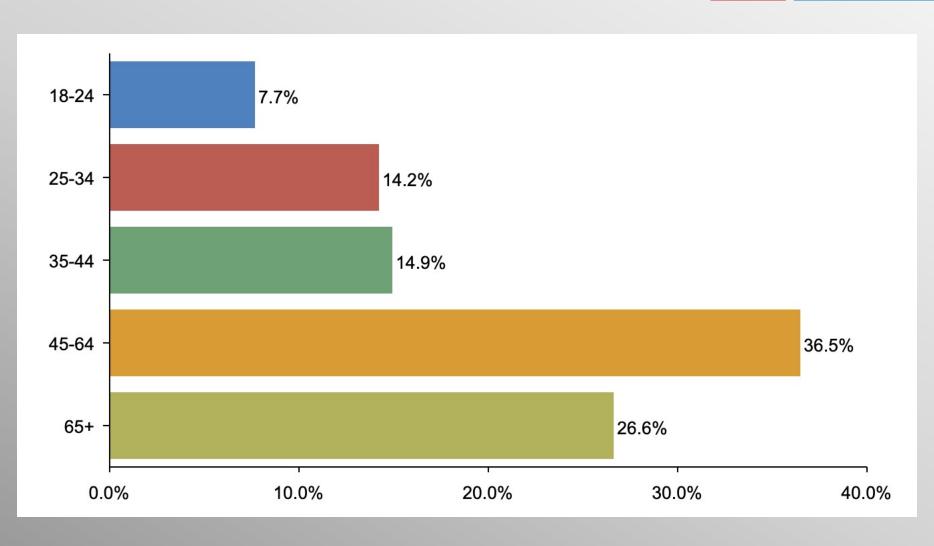

#### The Lesson of Trafalgar:

Superior strategy, innovative tactics, and bold leadership can prevail even over larger numbers and greater resources.

# **Nationwide Issues Survey**

May 2021

info@trf-grp.com thetrafalgargroup.org f The Trafalgar Group

**y** @trafalgar\_group

Partnered with:



### **Nationwide Survey**





- Conducted 05/14/21 05/16/21
- 1531 Respondents
- Likely General Election Voters
- Response Rate: 1.71%
- Margin of Error: 2.51%
- Confidence: 95%
- Response Distribution: 50%
- Methodology: TheTrafalgarGroup.org/Polling-Methodology



#### **COVID**



When will you personally consider the COVID-19 pandemic over and go about life as usual?





## Age Participation







## **Ethnicity Participation**







### **Gender Participation**