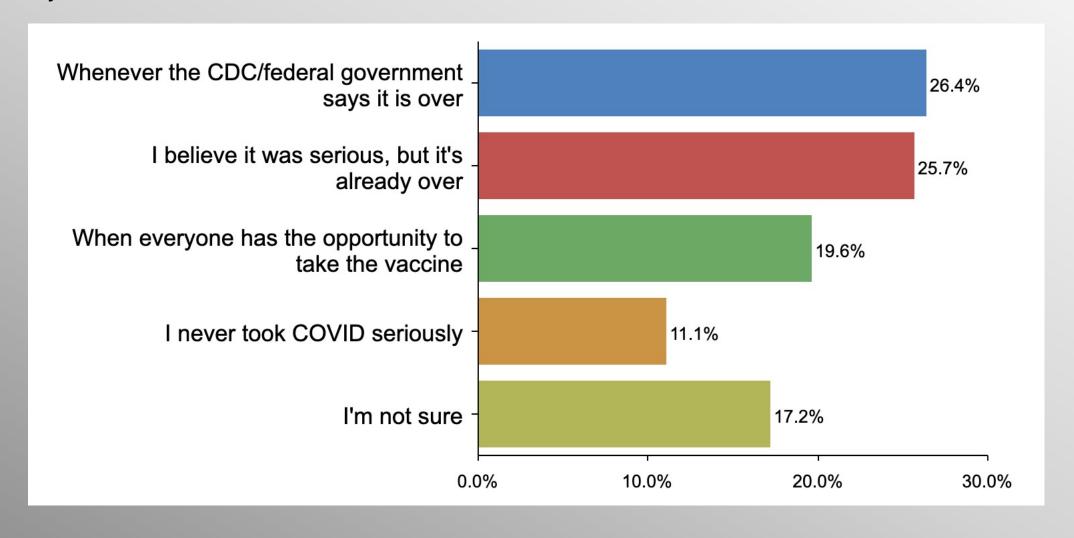

#### **COVID**

When will you personally consider the COVID-19 pandemic over and go about life as usual?