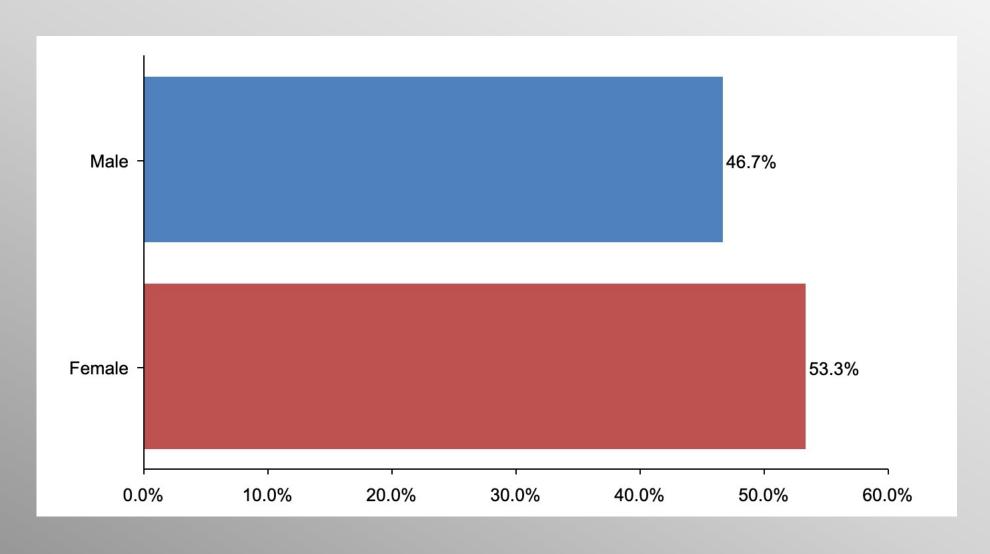

#### The Lesson of Trafalgar:

Superior strategy, innovative tactics, and bold leadership can prevail even over larger numbers and greater resources.

# **Nationwide Issues Survey**

May 2021

info@trf-grp.com thetrafalgargroup.org f The Trafalgar Group

**y** @trafalgar\_group

Partnered with:



### **Nationwide Survey**





- Conducted 05/14/21 05/16/21
- 1531 Respondents
- Likely General Election Voters
- Response Rate: 1.71%
- Margin of Error: 2.51%
- Confidence: 95%
- Response Distribution: 50%
- Methodology: TheTrafalgarGroup.org/Polling-Methodology



#### **COVID**



When will you personally consider the COVID-19 pandemic over and go about life as usual?





## Age Participation







## **Ethnicity Participation**







### **Gender Participation**