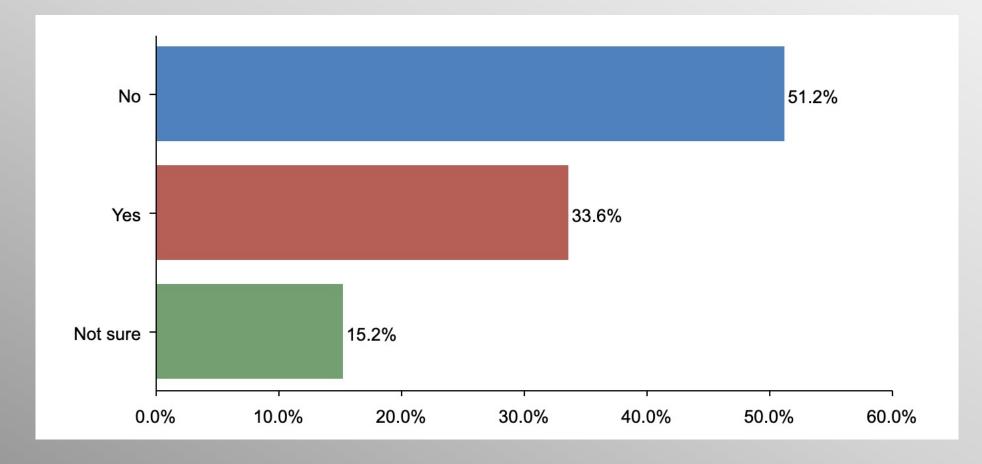

### **COVID Restrictions and Mandates**

**CONVENTION** of STATES ACTION

|                        | Party      |                            |            |  |  |  |
|------------------------|------------|----------------------------|------------|--|--|--|
|                        | Democratic | Non-<br>Partisan/Othe<br>r | Republican |  |  |  |
| <b>Yes</b><br>Column % | 56.8%      | 33.6%                      | 14.4%      |  |  |  |
| No<br>Column %         | 26.8%      | 51.2%                      | 69.2%      |  |  |  |
| Not sure<br>Column %   | 16.4%      | 15.2%                      | 16.4%      |  |  |  |