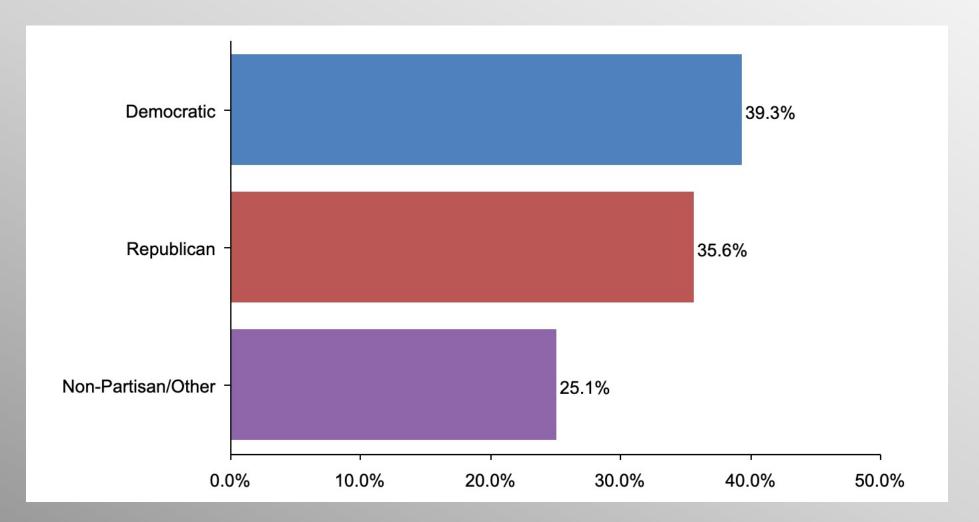

ieve the COVID-19 pandemic is currently getting more or less serious in America?* 



# **Current Seriousness of COVID (GOP)**



*Do you believe the COVID-19 pandemic is currently getting more or less serious in America?* 



# **Current Seriousness of COVID (No Party/Other)**



*Do you believe the COVID-19 pandemic is currently getting more or less serious in America?* 



### **COVID Restrictions and Mandates**



**CONVENTION** of STATES ACTION



# **COVID Restrictions and Mandates (Democrats)**



**CONVENTION** of STATES ACTION



### **COVID Restrictions and Mandates (GOP)**



**CONVENTION** of STATES ACTION



# **COVID Restrictions and Mandates (No Party/Other)**



TRAFAI



### Age Participation







#### **Ethnicity Participation**







#### **Party Participation**







#### **Gender Participation**







#### COVID Party Crosstabs

Do you believe the COVID-19 pandemic is currently getting more or less serious in America?

|                               | Party      |                            |            |  |  |
|-------------------------------|------------|----------------------------|------------|--|--|
|                               | Democratic | Non-<br>Partisan/Othe<br>r | Republican |  |  |
| Much more serious<br>Column % | 13.5%      | 5.8%                       | 4.2%       |  |  |
| More serious<br>Column %      | 25.3%      | 10.7%                      | 13.9%      |  |  |
| Less serious<br>Column %      | 36.1%      | 41.2%                      | 35.3%      |  |  |
| Much less serious<br>Column % | 12.8%      | 33.3%