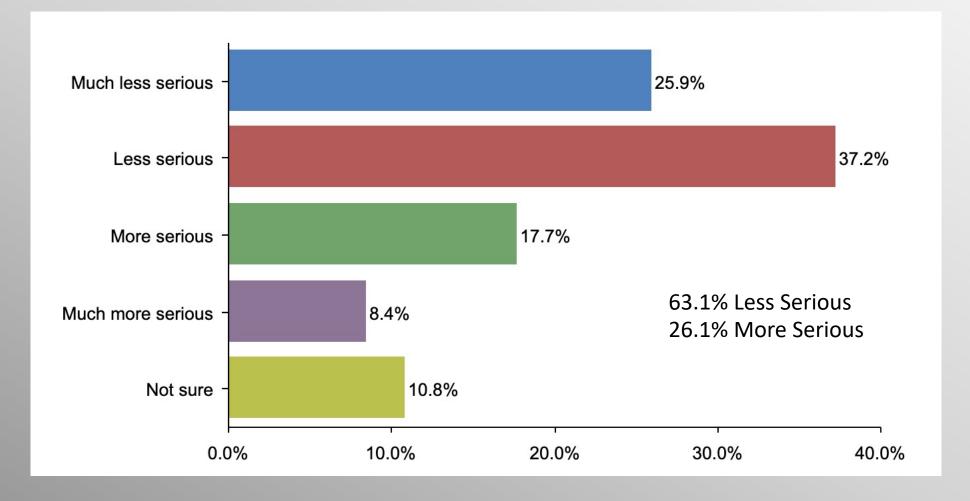

### **Current Seriousness of COVID**

*Do you believe the COVID-19 pandemic is currently getting more or less serious in America?* 