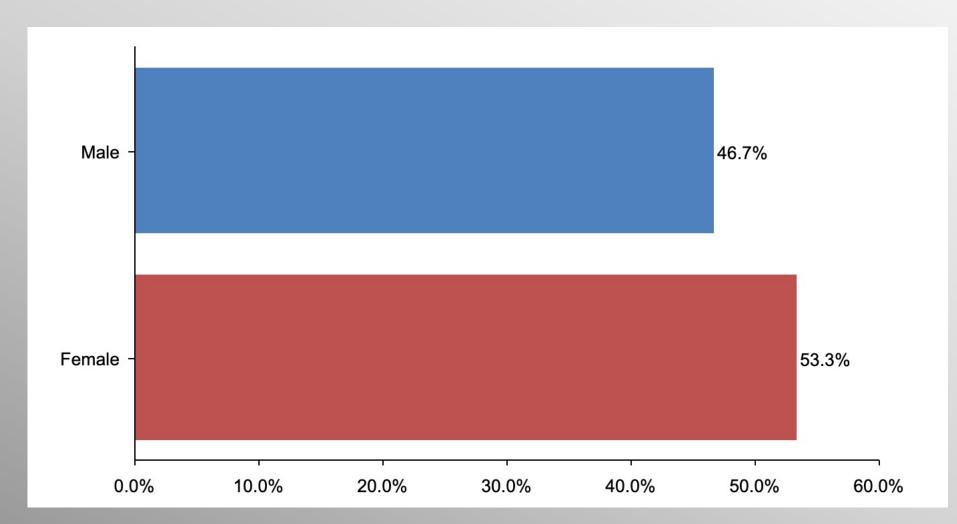

ly getting more or less serious in America?* 



# **Current Seriousness of COVID (GOP)**



*Do you believe the COVID-19 pandemic is currently getting more or less serious in America?* 



# **Current Seriousness of COVID (No Party/Other)**



*Do you believe the COVID-19 pandemic is currently getting more or less serious in America?* 



### **COVID Restrictions and Mandates**



**CONVENTION** of STATES ACTION



# **COVID Restrictions and Mandates (Democrats)**



**CONVENTION** of STATES ACTION



### **COVID Restrictions and Mandates (GOP)**



**CONVENTION** of STATES ACTION



# **COVID Restrictions and Mandates (No Party/Other)**



TRAFAI



### Age Participation







#### **Ethnicity Participation**







#### **Party Participation**







#### **Gender Participation**







#### COVID Party Crosstabs

Do you believe the COVID-19 pandemic is currently getting more or less serious in America?

|                               | Party      |                            |            |  |  |
|-------------------------------|------------|----------------------------|------------|--|--|
|                               | Democratic | Non-<br>Partisan/Othe<br>r | Republican |  |  |
| Much more serious<br>Column % | 13.5%      | 5.8%                       | 4.2%       |  |  |
| More serious<br>Column %      | 25.3%      | 10.7%                      | 13.9%      |  |  |
| Less serious<br>Column %      | 36.1%      | 41.2%                      | 35.3%      |  |  |
| Much less serious<br>Column % | 12.8%      | 33.3%                      | 36.2%      |  |  |
| Not sure<br