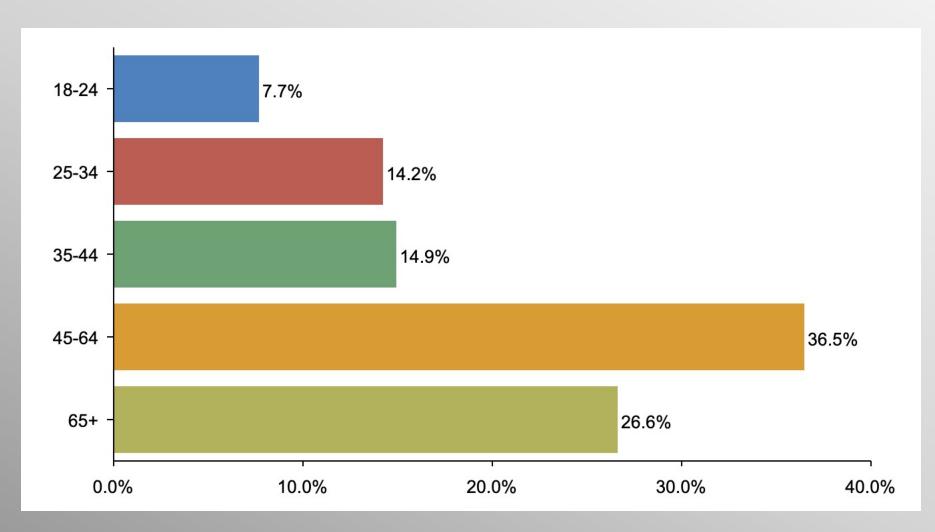

America?* 



# **Current Seriousness of COVID (Democrats)**



*Do you believe the COVID-19 pandemic is currently getting more or less serious in America?* 



# **Current Seriousness of COVID (GOP)**



*Do you believe the COVID-19 pandemic is currently getting more or less serious in America?* 



# **Current Seriousness of COVID (No Party/Other)**



*Do you believe the COVID-19 pandemic is currently getting more or less serious in America?* 



### **COVID Restrictions and Mandates**



**CONVENTION** of STATES ACTION



# **COVID Restrictions and Mandates (Democrats)**



**CONVENTION** of STATES ACTION



### **COVID Restrictions and Mandates (GOP)**



**CONVENTION** of STATES ACTION



# **COVID Restrictions and Mandates (No Party/Other)**



TRAFAI



### Age Participation







#### **Ethnicity Participation**







#### **Party Participation**







#### **Gender Participation**







#### COVID Party Crosstabs

Do you believe the COVID-19 pandemic is currently getting more or less serious in America?

|                               | Party      |                            |            |  |  |
|-------------------------------|------------|----------------------------|------------|--|--|
|                               | Democratic | Non-<br>Partisan/Othe<br>r | Republican |  |  |
| Much more serious<br>Column % | 13.5%      | 5.8%                       | 4.2%       |  |  |
| More serious<br>Column %      | 25.3%      | 10.7%                      | 13.9%      |  |  |
| Less serious<br>Column %      | 36.1%      | 41.2%                      | 35.3%      |