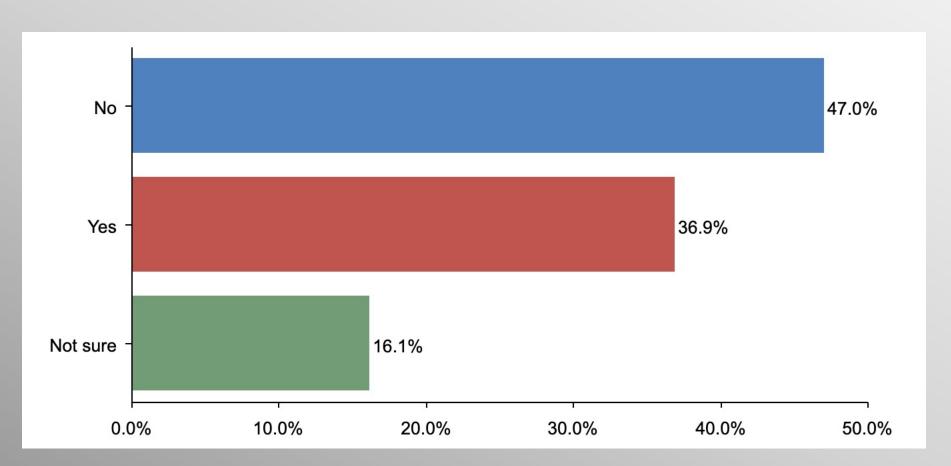

# **Current Seriousness of COVID (Democrats)**

*Do you believe the COVID-19 pandemic is currently getting more or less serious in America?* 

|                        | Party      |                            |            |  |  |  |
|------------------------|------------|----------------------------|------------|--|--|--|
|                        | Democratic | Non-<br>Partisan/Othe<br>r | Republican |  |  |  |
| <b>Yes</b><br>Column % | 56.8%      | 33.6%                      | 14.4%      |  |  |  |
| No<br>Column %         | 26.8%      | 51.2%                      | 69.2%      |  |  |  |
| Not sure<br>Column %   | 16.4%      | 15.2%                      | 16.4%      |  |  |  |