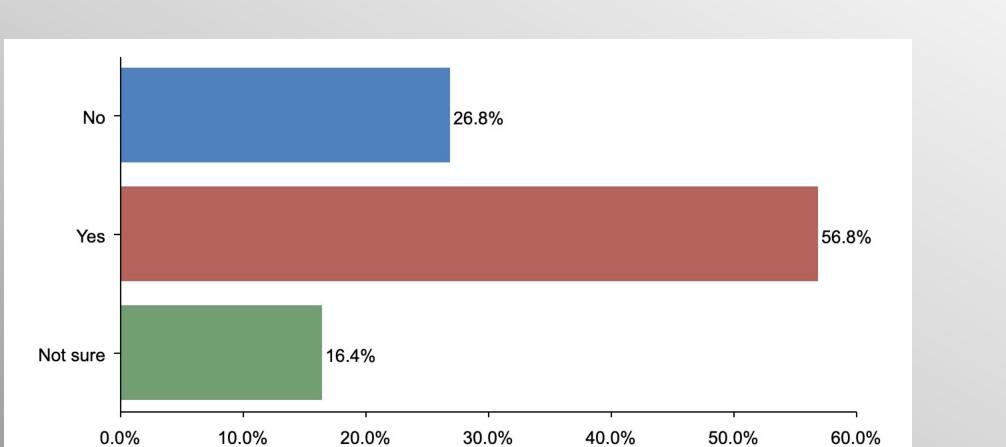

# **COVID Restrictions and Mandates (Democrats)**

**CONVENTION** of STATES ACTION

|                        | Party      |                            |            |  |  |  |
|------------------------|------------|----------------------------|------------|--|--|--|
|                        | Democratic | Non-<br>Partisan/Othe<br>r | Republican |  |  |  |
| <b>Yes</b><br>Column % | 56.8%      | 33.6%                      | 14.4%      |  |  |  |
| No<br>Column %         | 26.8%      | 51.2%                      | 69.2%      |  |  |  |
| Not sure<br>Column %   | 16.4%      | 15.2%                      | 16.4%      |  |  |  |