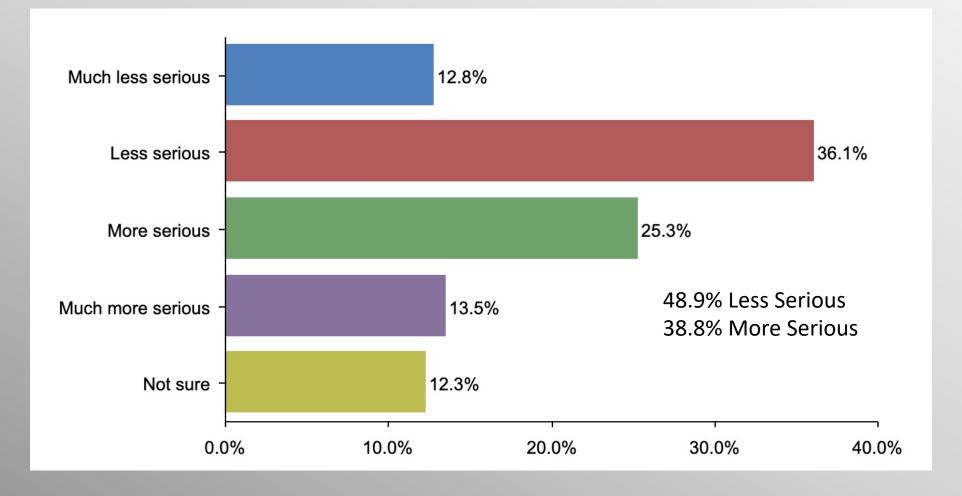

# **Current Seriousness of COVID (Democrats)**

*Do you believe the COVID-19 pandemic is currently getting more or less serious in America?* 