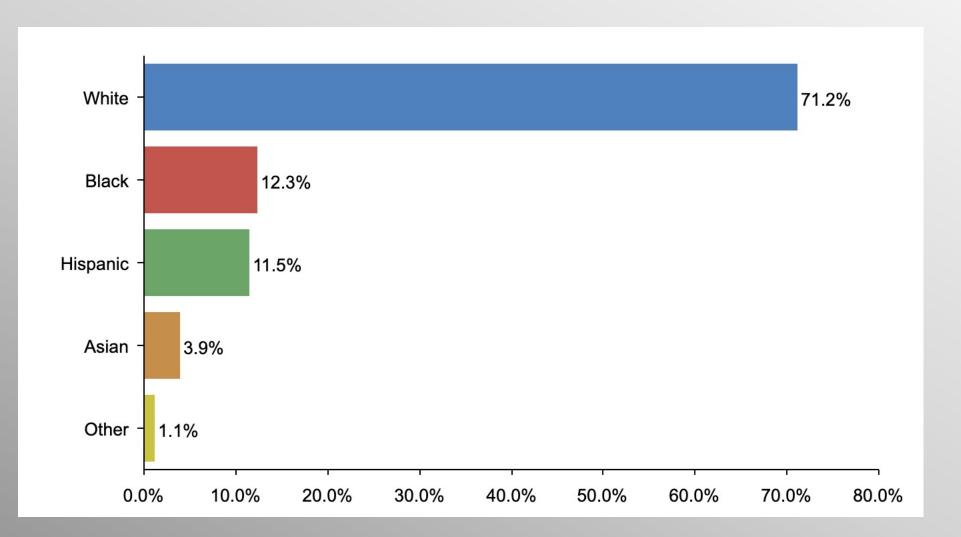

f COVID (Democrats)**



*Do you believe the COVID-19 pandemic is currently getting more or less serious in America?* 



# **Current Seriousness of COVID (GOP)**



*Do you believe the COVID-19 pandemic is currently getting more or less serious in America?* 



# **Current Seriousness of COVID (No Party/Other)**



*Do you believe the COVID-19 pandemic is currently getting more or less serious in America?* 



### **COVID Restrictions and Mandates**



**CONVENTION** of STATES ACTION



# **COVID Restrictions and Mandates (Democrats)**



**CONVENTION** of STATES ACTION



### **COVID Restrictions and Mandates (GOP)**



**CONVENTION** of STATES ACTION



# **COVID Restrictions and Mandates (No Party/Other)**



TRAFAI



### Age Participation







#### **Ethnicity Participation**







#### **Party Participation**







#### **Gender Participation**







#### COVID Party Crosstabs

Do you believe the COVID-19 pandemic is currently getting more or less serious in America?

|                               | Party      |                            |            |  |  |
|-------------------------------|------------|----------------------------|------------|--|--|
|                               | Democratic | Non-<br>Partisan/Othe<br>r | Republican |  |  |
| Much more serious<br>Column % | 13.5%      | 5.8%                       | 4.2%       |  |  |
| More serious<br>Column %      | 25.3%      | 10.7%                      | 13.9%      |  |  |
| Less serious<br>Column %      | 36.1%      | 41.2%                      | 35.3%      |  |  |
| Much less serious<br>Column % | 1