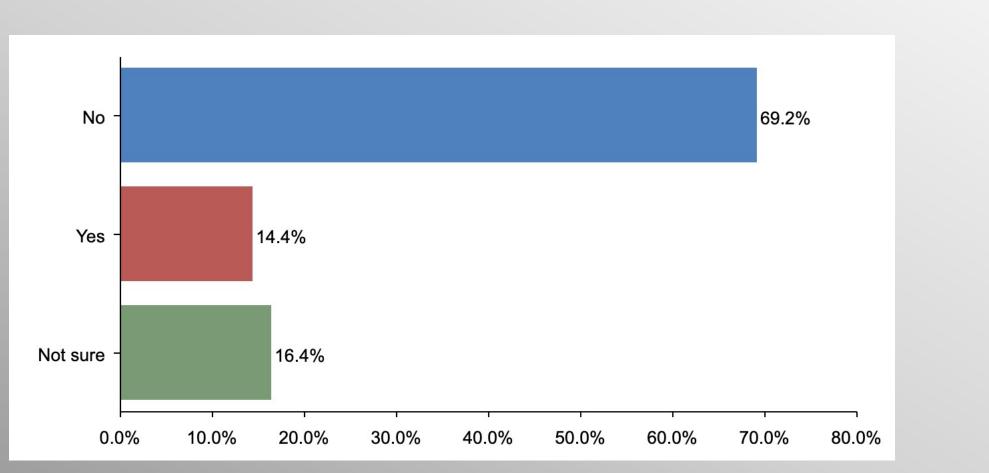

### **COVID Restrictions and Mandates (GOP)**

**CONVENTION** of STATES ACTION

|                        | Party      |                            |            |  |  |  |
|------------------------|------------|----------------------------|------------|--|--|--|
|                        | Democratic | Non-<br>Partisan/Othe<br>r | Republican |  |  |  |
| <b>Yes</b><br>Column % | 56.8%      | 33.6%                      | 14.4%      |  |  |  |
| No<br>Column %         | 26.8%      | 51.2%                      | 69.2%      |  |  |  |
| Not sure<br>Column %   | 16.4%      | 15.2%                      | 16.4%      |  |  |  |