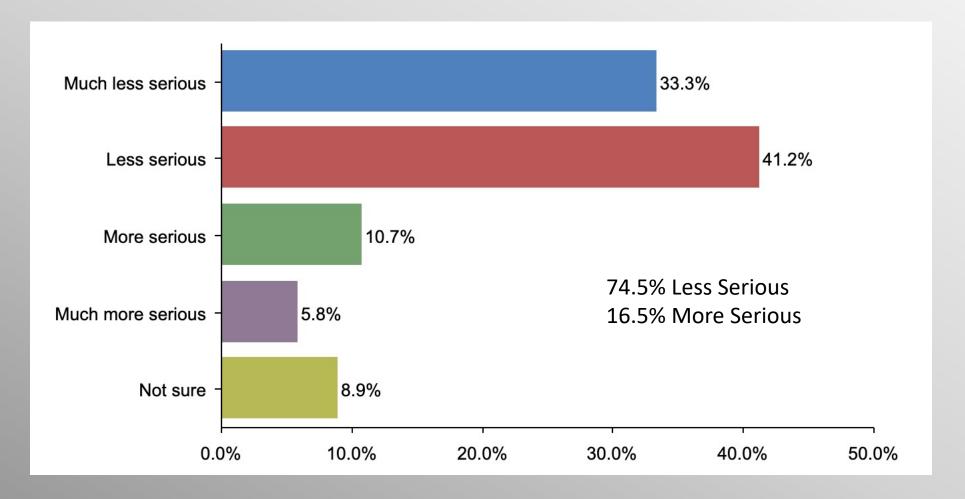

# **Current Seriousness of COVID (No Party/Other)**

*Do you believe the COVID-19 pandemic is currently getting more or less serious in America?* 

#### COVID Party Crosstabs

Do you believe the COVID-19 pandemic is currently getting more or less serious in America?

|                               | Party      |                            |            |  |  |
|-------------------------------|------------|----------------------------|------------|--|--|
|                               | Democratic | Non-<br>Partisan/Othe<br>r | Republican |  |  |
| Much more serious<br>Column % | 13.5%      | 5.8%                       | 4.2%       |  |  |
| More serious<br>Column %      | 25.3%      | 10.7%                      | 13.9%      |  |  |
| Less serious<br>Column %      | 36.1%      | 41.2%                      | 35.3%      |  |  |
| Much less serious<br>Column % | 12.8%      | 33.3%                      | 36.2%      |  |  |
| Not sure<br>Column %          | 12.3%      | 8.9%                       | 10.4%      |  |  |