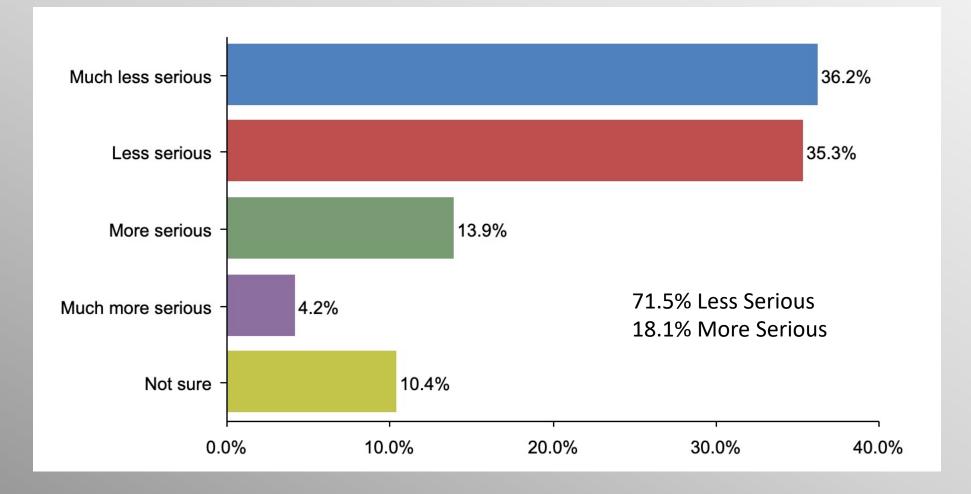

# **Current Seriousness of COVID (GOP)**

*Do you believe the COVID-19 pandemic is currently getting more or less serious in America?* 