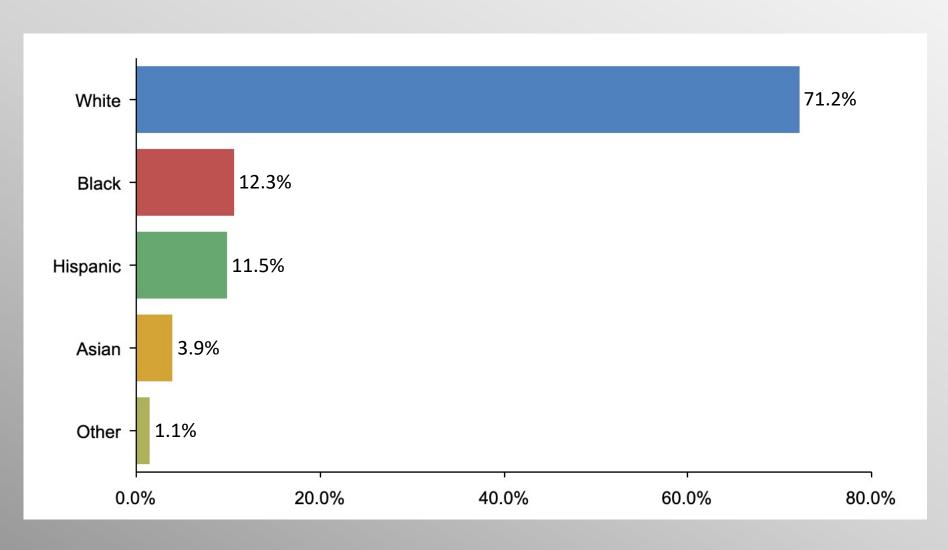

wide Survey**





- Conducted 05/16/21 05/18/21
- 1093 Respondents
- Likely General Election Voters
- Response Rate: 1.46%
- Margin of Error: 2.96%
- Confidence: 95%
- Response Distribution: 50%
- Methodology: TheTrafalgarGroup.org/Polling-Methodology



### Fauci



Has your confidence in Dr. Fauci gone up or down in the past year?





### **Fauci - Democrat Answers**



Has your confidence in Dr. Fauci gone up or down in the past year?
\*Only Democrat Answers\*





### Fauci – GOP Answers



Has your confidence in Dr. Fauci gone up or down in the past year?
\*Only GOP Answers\*





## Fauci – No Party/Other Answers



Has your confidence in Dr. Fauci gone up or down in the past year?
\*Only No Party/Other Answers\*





## Age Participation







## **Ethnicity Participation**







## **Party Participation**







## **Gender Participation**







#### Fauci

|                                  | Party      |                       |            |  |  |  |
|----------------------------------|------------|-----------------------|------------|--|--|--|
|                                  | Democratic | Non-<br>Partisan/Othe | Republican |  |  |  |
| <b>Unchanged</b><br>Column %     | 34.7%      | 31.5%                 | 13.3%      |  |  |  |
| Increased Significantly Column % | 18.8%      | 9.0%                  | 9.4%       |  |  |  |
| Increased<br>Column %            | 13.6%      | 11.4%                 | 2.7%       |  |  |  |
| <b>Decreased</b><br>Column %     | 7.7%       | 14.4%                 | 15.3%      |  |  |  |
| Decreased Significantly Column % | 12.3%