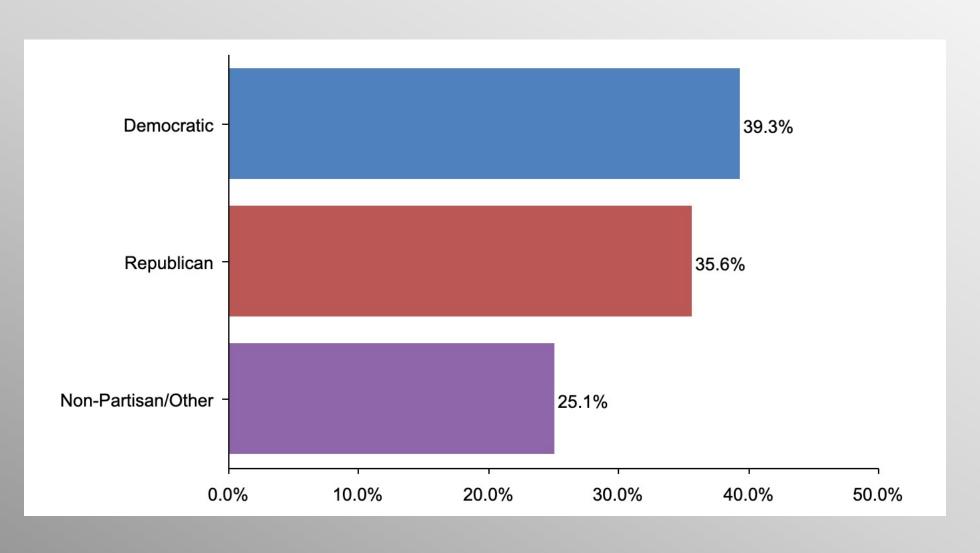

16/21 05/18/21
- 1093 Respondents
- Likely General Election Voters
- Response Rate: 1.46%
- Margin of Error: 2.96%
- Confidence: 95%
- Response Distribution: 50%
- Methodology: TheTrafalgarGroup.org/Polling-Methodology



### Fauci



Has your confidence in Dr. Fauci gone up or down in the past year?





### **Fauci - Democrat Answers**



Has your confidence in Dr. Fauci gone up or down in the past year?
\*Only Democrat Answers\*





### Fauci – GOP Answers



Has your confidence in Dr. Fauci gone up or down in the past year?
\*Only GOP Answers\*





## Fauci – No Party/Other Answers



Has your confidence in Dr. Fauci gone up or down in the past year?
\*Only No Party/Other Answers\*





## Age Participation







## **Ethnicity Participation**







## **Party Participation**







## **Gender Participation**







#### Fauci

|                                  | Party      |                       |            |  |  |  |
|----------------------------------|------------|-----------------------|------------|--|--|--|
|                                  | Democratic | Non-<br>Partisan/Othe | Republican |  |  |  |
| <b>Unchanged</b><br>Column %     | 34.7%      | 31.5%                 | 13.3%      |  |  |  |
| Increased Significantly Column % | 18.8%      | 9.0%                  | 9.4%       |  |  |  |
| Increased<br>Column %            | 13.6%      | 11.4%                 | 2.7%       |  |  |  |
| <b>Decreased</b><br>Column %     | 7.7%       | 14.4%                 | 15.3%      |  |  |  |
| Decreased Significantly Column % | 12.3%      | 27.3%                 | 50.8%