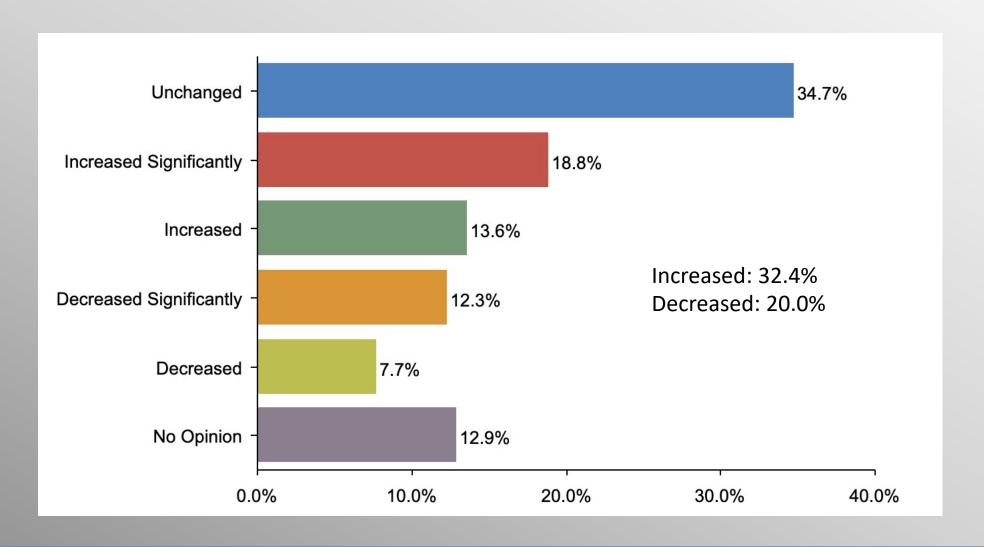

### **Fauci - Democrat Answers**

Has your confidence in Dr. Fauci gone up or down in the past year?
\*Only Democrat Answers\*