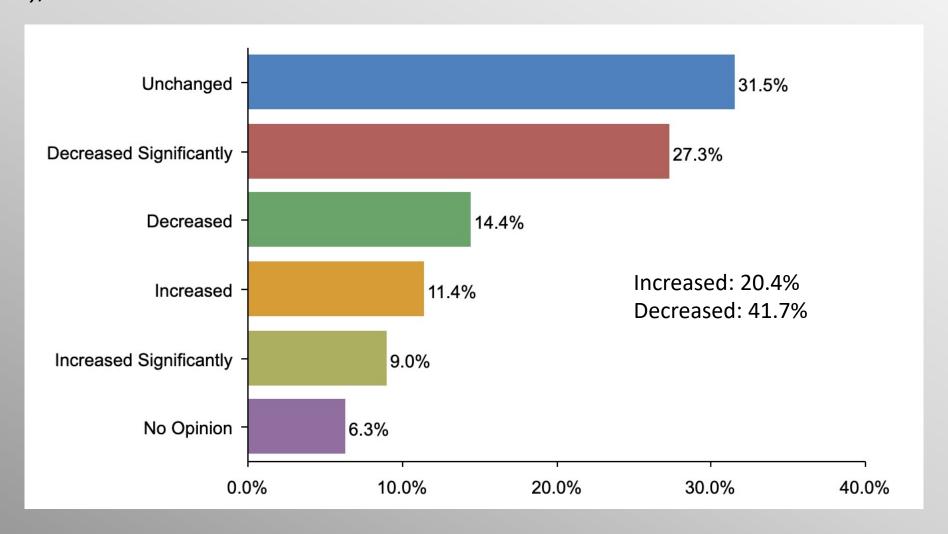

argroup.org f The Trafalgar Group

Partnered with:



### **Nationwide Survey**





- Conducted 05/16/21 05/18/21
- 1093 Respondents
- Likely General Election Voters
- Response Rate: 1.46%
- Margin of Error: 2.96%
- Confidence: 95%
- Response Distribution: 50%
- Methodology: TheTrafalgarGroup.org/Polling-Methodology



### Fauci



Has your confidence in Dr. Fauci gone up or down in the past year?





### **Fauci - Democrat Answers**



Has your confidence in Dr. Fauci gone up or down in the past year?
\*Only Democrat Answers\*





### Fauci – GOP Answers



Has your confidence in Dr. Fauci gone up or down in the past year?
\*Only GOP Answers\*





## Fauci – No Party/Other Answers



Has your confidence in Dr. Fauci gone up or down in the past year?
\*Only No Party/Other Answers\*





## Age Participation







## **Ethnicity Participation**







## **Party Participation**







## **Gender Participation**







#### Fauci

|                                  | Party      |                       |            |  |  |  |
|----------------------------------|------------|-----------------------|------------|--|--|--|
|                                  | Democratic | Non-<br>Partisan/Othe | Republican |  |  |  |
| <b>Unchanged</b><br>Column %     | 34.7%      | 31.5%                 | 13.3%      |  |  |  |
| Increased Significantly Column % | 18.8%      | 9.0%                  | 9.4%       |  |  |  |
| Increased<br>Column %            | 13.6%      | 11.4%                 | 2.7%       |  |  |  |
| <b>Decreased</b><br>Column %     | 7.7%       | 14.4%                 | 1