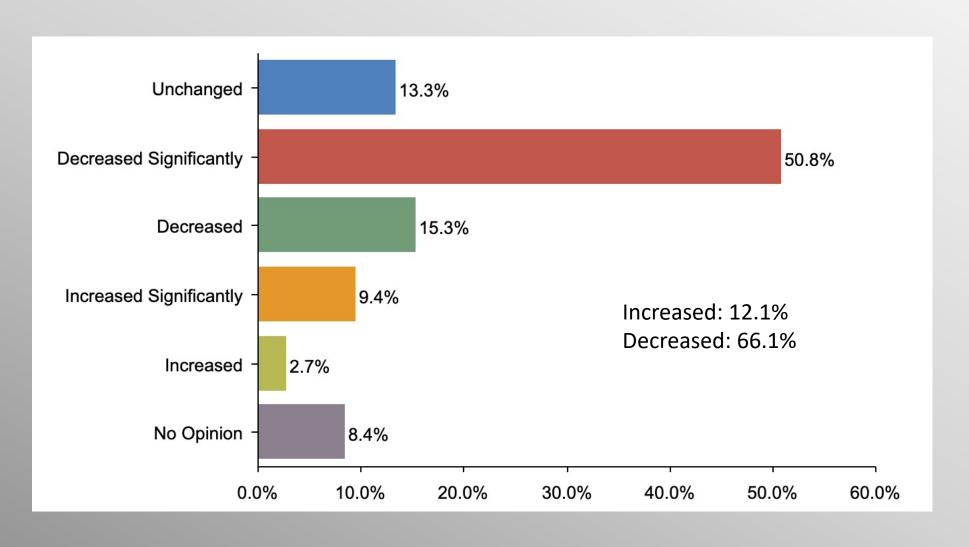

### Fauci – GOP Answers

Has your confidence in Dr. Fauci gone up or down in the past year?
\*Only GOP Answers\*