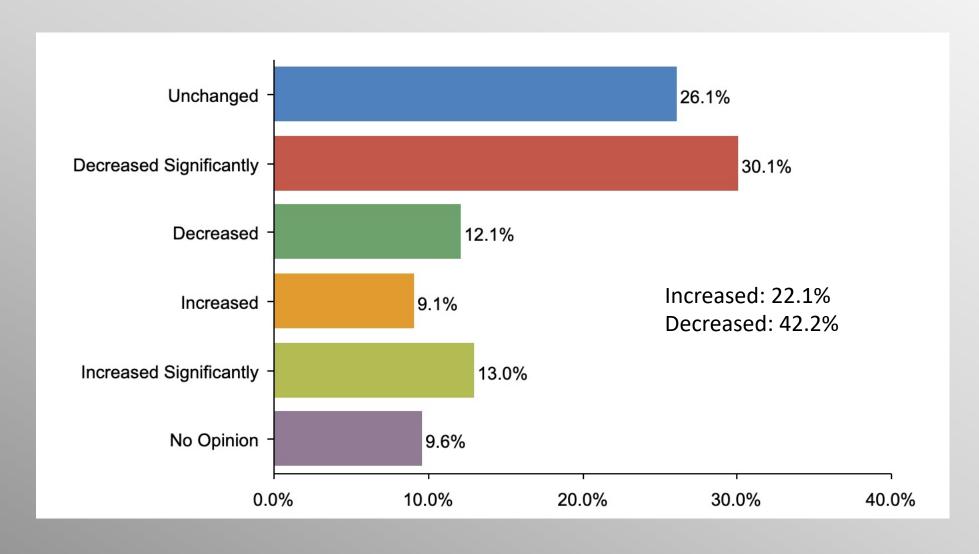

#### The Lesson of Trafalgar:

Superior strategy, innovative tactics, and bold leadership can prevail even over larger numbers and greater resources.

# Nationwide Issues Survey

May 2021

info@trf-grp.com thetrafalgargroup.org f The Trafalgar Group

Partnered with:



### **Nationwide Survey**





- Conducted 05/16/21 05/18/21
- 1093 Respondents
- Likely General Election Voters
- Response Rate: 1.46%
- Margin of Error: 2.96%
- Confidence: 95%
- Response Distribution: 50%
- Methodology: TheTrafalgarGroup.org/Polling-Methodology



### Fauci



Has your confidence in Dr. Fauci gone up or down in the past year?





### **Fauci - Democrat Answers**



Has your confidence in Dr. Fauci gone up or down in the past year?
\*Only Democrat Answers\*





### Fauci – GOP Answers



Has your confidence in Dr. Fauci gone up or down in the past year?
\*Only GOP Answers\*





## Fauci – No Party/Other Answers



Has your confidence in Dr. Fauci gone up or down in the past year?
\*Only No Party/Other Answers\*





## Age Participation







## **Ethnicity Participation**







## **Party Participation**







## **Gender Participation**







#### Fauci

|                                  | Party      |                       |            |  |  |  |
|----------------------------------|------------|-----------------------|------------|--|--|--|
|                                  | Democratic | Non-<br>Partis