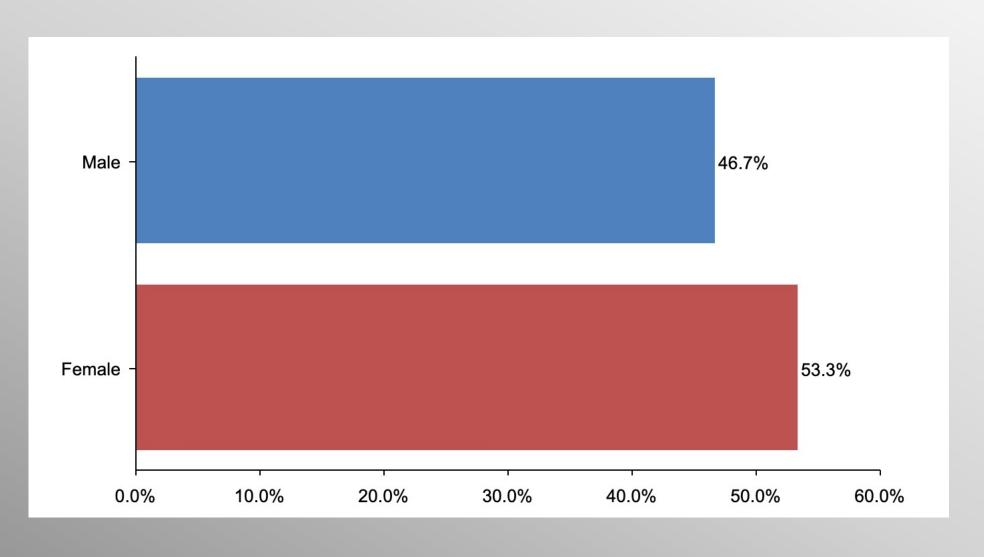

Likely General Election Voters
- Response Rate: 1.46%
- Margin of Error: 2.96%
- Confidence: 95%
- Response Distribution: 50%
- Methodology: TheTrafalgarGroup.org/Polling-Methodology



### Fauci



Has your confidence in Dr. Fauci gone up or down in the past year?





### **Fauci - Democrat Answers**



Has your confidence in Dr. Fauci gone up or down in the past year?
\*Only Democrat Answers\*





### Fauci – GOP Answers



Has your confidence in Dr. Fauci gone up or down in the past year?
\*Only GOP Answers\*





## Fauci – No Party/Other Answers



Has your confidence in Dr. Fauci gone up or down in the past year?
\*Only No Party/Other Answers\*





## Age Participation







## **Ethnicity Participation**







## **Party Participation**







## **Gender Participation**







#### Fauci

|                                  | Party      |                       |            |  |  |  |
|----------------------------------|------------|-----------------------|------------|--|--|--|
|                                  | Democratic | Non-<br>Partisan/Othe | Republican |  |  |  |
| <b>Unchanged</b><br>Column %     | 34.7%      | 31.5%                 | 13.3%      |  |  |  |
| Increased Significantly Column % | 18.8%      | 9.0%                  | 9.4%       |  |  |  |
| Increased<br>Column %            | 13.6%      | 11.4%                 | 2.7%       |  |  |  |
| <b>Decreased</b><br>Column %     | 7.7%       | 14.4%                 | 15.3%      |  |  |  |
| Decreased Significantly Column % | 12.3%      | 27.3%                 | 50.8%      |  |  |  |
| No Opinion<br>Co