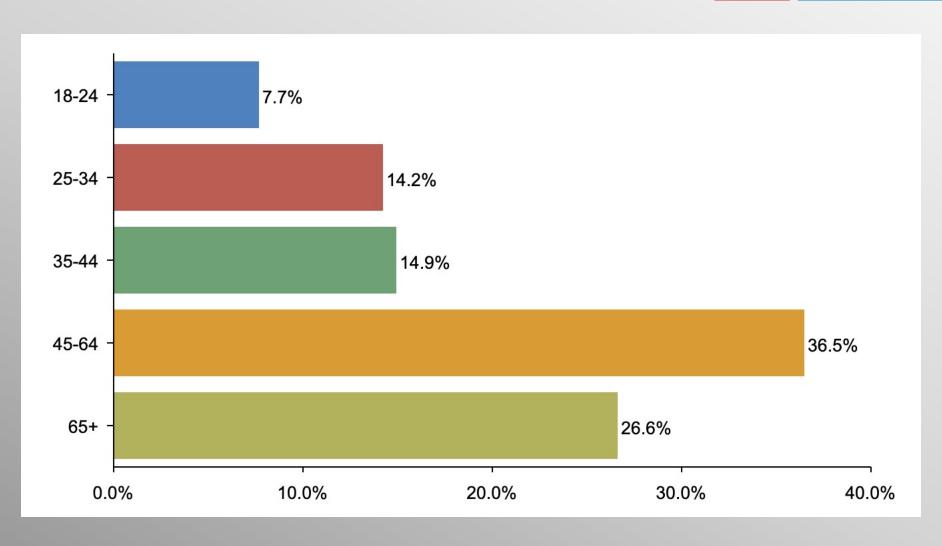

Group

Partnered with:



### **Nationwide Survey**





- Conducted 05/16/21 05/18/21
- 1093 Respondents
- Likely General Election Voters
- Response Rate: 1.46%
- Margin of Error: 2.96%
- Confidence: 95%
- Response Distribution: 50%
- Methodology: TheTrafalgarGroup.org/Polling-Methodology



### Fauci



Has your confidence in Dr. Fauci gone up or down in the past year?





### **Fauci - Democrat Answers**



Has your confidence in Dr. Fauci gone up or down in the past year?
\*Only Democrat Answers\*





### Fauci – GOP Answers



Has your confidence in Dr. Fauci gone up or down in the past year?
\*Only GOP Answers\*





## Fauci – No Party/Other Answers



Has your confidence in Dr. Fauci gone up or down in the past year?
\*Only No Party/Other Answers\*





## Age Participation







## **Ethnicity Participation**







## **Party Participation**







## **Gender Participation**







#### Fauci

|                                  | Party      |                       |            |  |  |  |
|----------------------------------|------------|-----------------------|------------|--|--|--|
|                                  | Democratic | Non-<br>Partisan/Othe | Republican |  |  |  |
| <b>Unchanged</b><br>Column %     | 34.7%      | 31.5%                 | 13.3%      |  |  |  |
| Increased Significantly Column % | 18.8%      | 9.0%                  | 9.4%       |  |  |  |
| Increased<br>Column %            | 13.6%      | 11.4%                 | 2.7%       |  |  |  |
| <b>Decreased</b><br>Column %     | 7.7%       | 14.4%                 | 15.3%      |  |  |  |
| Decre