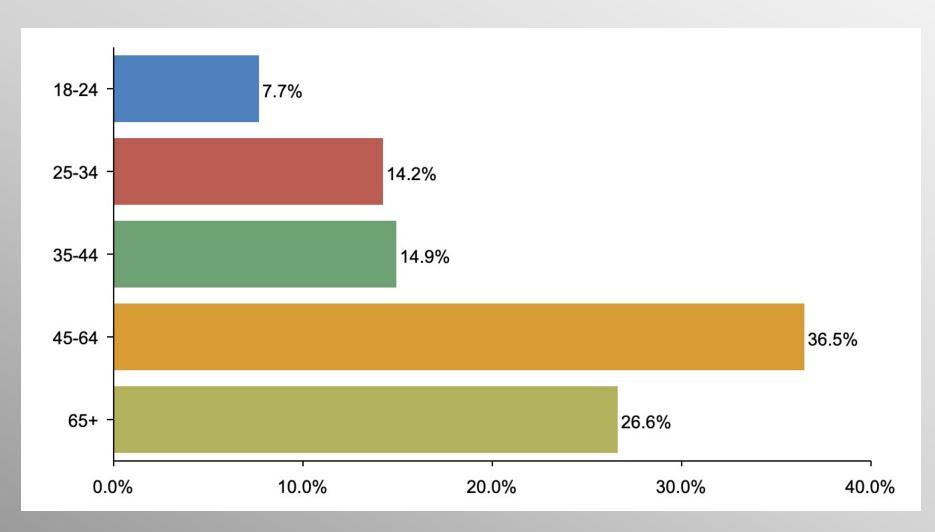

### **The Lesson of Trafalgar:**

Superior strategy, innovative tactics, and bold leadership can prevail even over larger numbers and greater resources.

# **Nationwide Issues Survey**

June 2021

info@trf-grp.com thetrafalgargroup.org f The Trafalgar Group

@trafalgar\_group

**Partnered with:** 



## **Nationwide Survey**





- Conducted 06/03/21 06/07/21
- 1073 Respondents
- Likely General Election Voters
- Response Rate: 1.37%
- Margin of Error: 2.99%
- Confidence: 95%
- Response Distribution: 50%
- Methodology: TheTrafalgarGroup.org/Polling-Methodology



## Inflation







## **Inflation - Democrats**







## **Inflation - Republicans**







## Inflation – No Party/Other







### Age Participation







### **Ethnicity Participation**







### **Party Participation**







### **Gender Participation**







#### Inflation Party

#### Inflation

|                                         | Party      |                            |            |  |
|-----------------------------------------|------------|----------------------------|------------|--|
|                                         | Democratic | Non-<br>Partisan/Othe<br>r | Republican |  |
| President Biden<br>Column %             | 21.5%      | 35.5%                      | 64.3%      |  |
| Former President Trump<br>Column %      | 27.3%      | 16.9%                      | 6.0%       |  |
| Immediate previous Congress<br>Column % | 13.6%      | 13.8%                      | 5.2%       |  |
| Current Congress<br>Column %