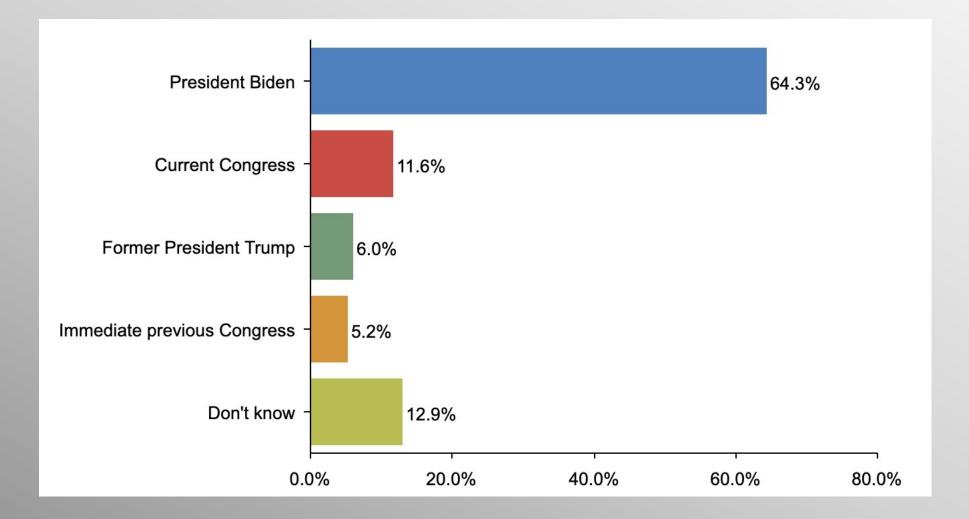

### **The Lesson of Trafalgar:**

Superior strategy, innovative tactics, and bold leadership can prevail even over larger numbers and greater resources.

# **Nationwide Issues Survey**

June 2021

info@trf-grp.com thetrafalgargroup.org f The Trafalgar Group

@trafalgar\_group

**Partnered with:** 



## **Nationwide Survey**





- Conducted 06/03/21 06/07/21
- 1073 Respondents
- Likely General Election Voters
- Response Rate: 1.37%
- Margin of Error: 2.99%
- Confidence: 95%
- Response Distribution: 50%
- Methodology: TheTrafalgarGroup.org/Polling-Methodology



## Inflation







## **Inflation - Democrats**







## **Inflation - Republicans**







## Inflation – No Party/Other







### Age Participation







### **Ethnicity Participation**







### **Party Participation**







### **Gender Participation**







#### Inflation Party

#### Inflation

|                                         | Party      |                            |            |  |
|-----------------------------------------|------------|----------------------------|------------|--|
|                                         | Democratic | Non-<br>Partisan/Othe<br>r | Republican |  |
| President Biden<br>Column %             | 21.5%      | 35.5%                      | 64.3%      |  |
| Former President Trump<br>Column %      | 27.3%      | 16.9%                      | 6.0%       |  |
| Immediate previous Congress<br>Column % | 13.6%      | 13.8%