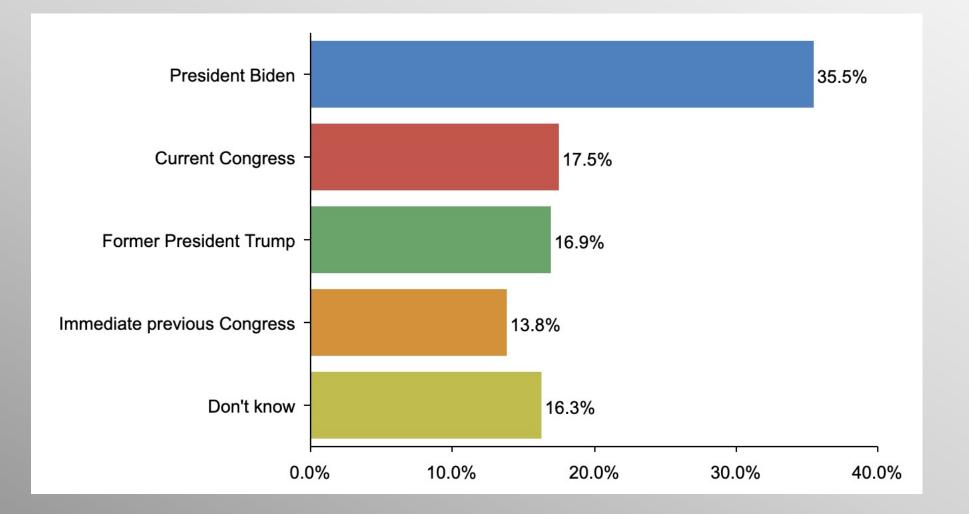

## Inflation

#### Inflation Party

#### Inflation

|                                         | Party      |                            |            |  |
|-----------------------------------------|------------|----------------------------|------------|--|
|                                         | Democratic | Non-<br>Partisan/Othe<br>r | Republican |  |
| President Biden<br>Column %             | 21.5%      | 35.5%                      | 64.3%      |  |
| Former President Trump<br>Column %      | 27.3%      | 16.9%                      | 6.0%       |  |
| Immediate previous Congress<br>Column % | 13.6%      | 13.8%                      | 5.2%       |  |
| Current Congress<br>Column %            | 14.6%      | 17.5%                      | 11.6%      |  |
| Don't know<br>Column %                  | 23.0%      | 16.3%                      | 12.9%      |  |