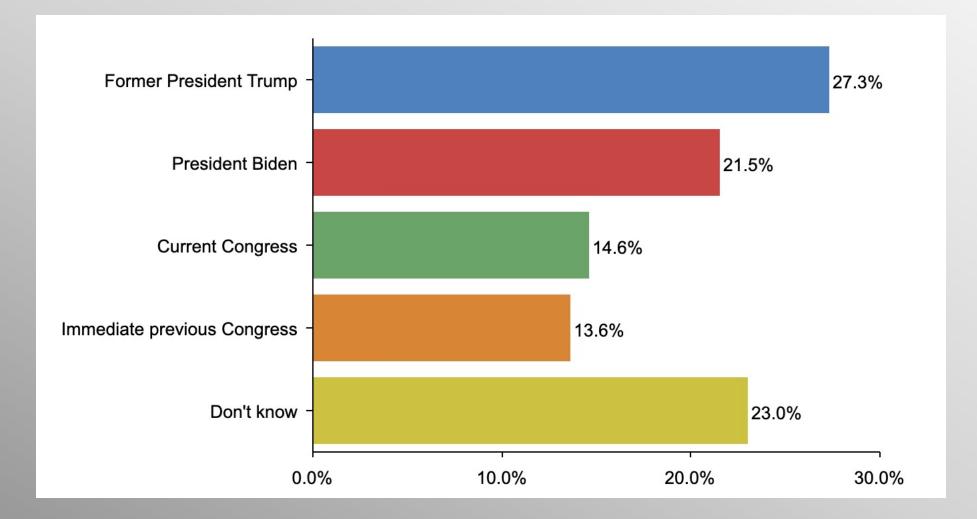

### **The Lesson of Trafalgar:**

Superior strategy, innovative tactics, and bold leadership can prevail even over larger numbers and greater resources.

# **Nationwide Issues Survey**

June 2021

info@trf-grp.com thetrafalgargroup.org f The Trafalgar Group

@trafalgar\_group

**Partnered with:** 



## **Nationwide Survey**





- Conducted 06/03/21 06/07/21
- 1073 Respondents
- Likely General Election Voters
- Response Rate: 1.37%
- Margin of Error: 2.99%
- Confidence: 95%
- Response Distribution: 50%
- Methodology: TheTrafalgarGroup.org/Polling-Methodology



## Inflation







## **Inflation - Democrats**







## **Inflation - Republicans**







## Inflation – No Party/Other







### Age Participation







### **Ethnicity Participation**







### **Party Participation**







### **Gender Participation**







#### Inflation Party

#### Inflation

|                                         | Party      |                            |            |  |
|-----------------------------------------|------------|----------------------------|------------|--|
|                                         | Democratic | Non-<br>Partisan/Othe<br>r | Republican |  |
| President Biden<br>Column %             | 21.5%      | 35.5%                      | 64.3%      |  |
| Former President Trump<br>Column %      | 27.3%      | 16.9%                      | 6.0%       |  |
| Immediate previous Congress<br>Col