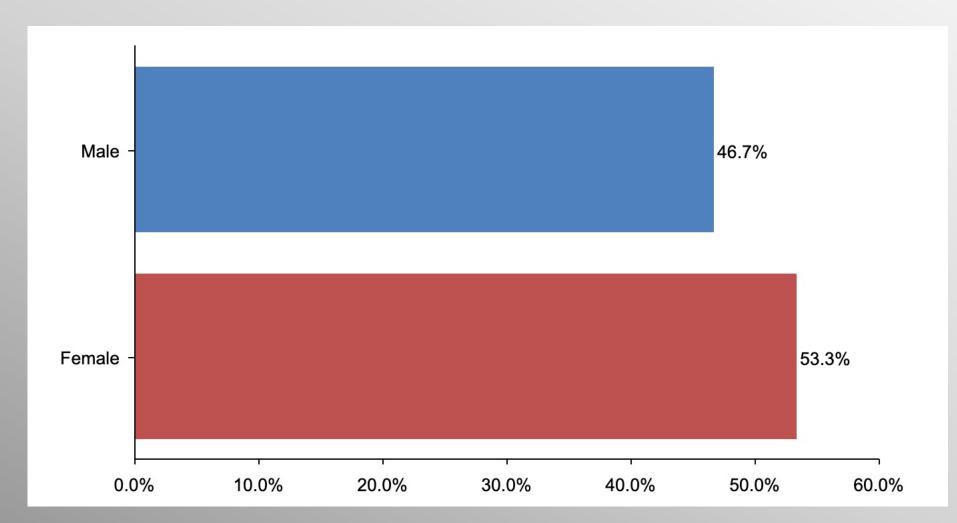

erior strategy, innovative tactics, and bold leadership can prevail even over larger numbers and greater resources.

# **Nationwide Issues Survey**

June 2021

info@trf-grp.com thetrafalgargroup.org f The Trafalgar Group

@trafalgar\_group

**Partnered with:** 



## **Nationwide Survey**





- Conducted 06/03/21 06/07/21
- 1073 Respondents
- Likely General Election Voters
- Response Rate: 1.37%
- Margin of Error: 2.99%
- Confidence: 95%
- Response Distribution: 50%
- Methodology: TheTrafalgarGroup.org/Polling-Methodology



## Inflation







## **Inflation - Democrats**







## **Inflation - Republicans**







## Inflation – No Party/Other







### Age Participation







### **Ethnicity Participation**







### **Party Participation**







### **Gender Participation**







#### Inflation Party

#### Inflation

|                                         | Party      |                            |            |  |
|-----------------------------------------|------------|----------------------------|------------|--|
|                                         | Democratic | Non-<br>Partisan/Othe<br>r | Republican |  |
| President Biden<br>Column %             | 21.5%      | 35.5%                      | 64.3%      |  |
| Former President Trump<br>Column %      | 27.3%      | 16.9%                      | 6.0%       |  |
| Immediate previous Congress<br>Column % | 13.6%      | 13.8%                      | 5.2%       |  |
| Current Congress<br>Column %            | 14.6%      | 17.5%                      | 11.6%      |  |
| Don't know<br>Column %                  | 23