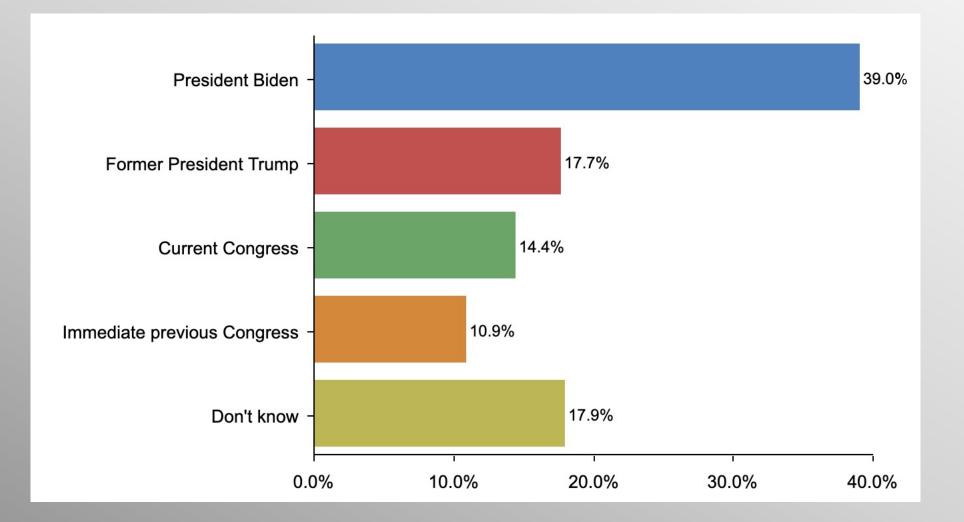

### **The Lesson of Trafalgar:**

Superior strategy, innovative tactics, and bold leadership can prevail even over larger numbers and greater resources.

# **Nationwide Issues Survey**

June 2021

info@trf-grp.com thetrafalgargroup.org f The Trafalgar Group

@trafalgar\_group

**Partnered with:** 



## **Nationwide Survey**





- Conducted 06/03/21 06/07/21
- 1073 Respondents
- Likely General Election Voters
- Response Rate: 1.37%
- Margin of Error: 2.99%
- Confidence: 95%
- Response Distribution: 50%
- Methodology: TheTrafalgarGroup.org/Polling-Methodology



## Inflation







## **Inflation - Democrats**







## **Inflation - Republicans**







## Inflation – No Party/Other







### Age Participation







### **Ethnicity Participation**







### **Party Participation**







### **Gender Participation**







#### Inflation Party

#### Inflation

|                                         | Party      |                            |            |  |
|-----------------------------------------|------------|----------------------------|------------|--|
|                                         | Democratic | Non-<br>Partisan/Othe<br>r | Republican |  |
| President Biden<br>Column %             | 21.5%      | 35.5%                      | 64.3%      |  |
| Former President Trump<br>Column %      | 27.3%      | 16.9%                      | 6.0%       |  |