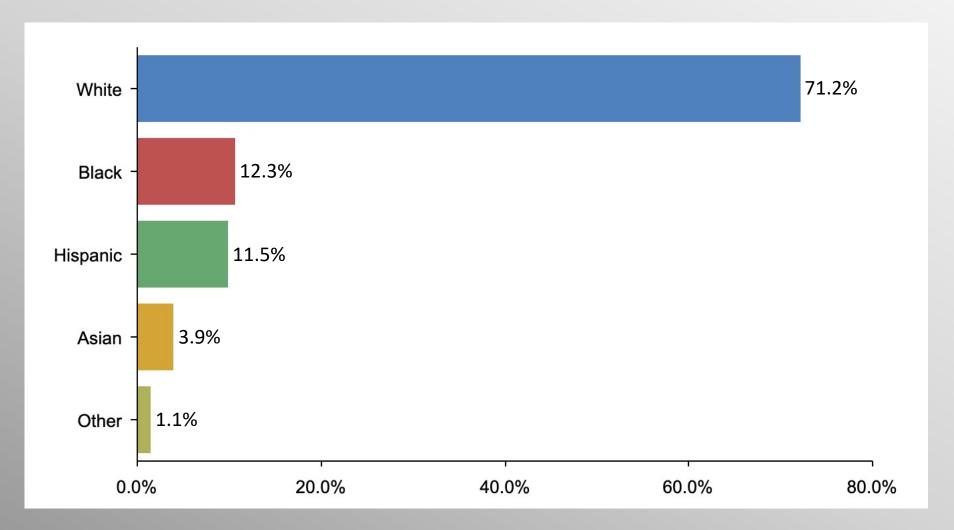

### **The Lesson of Trafalgar:**

Superior strategy, innovative tactics, and bold leadership can prevail even over larger numbers and greater resources.

# **Nationwide Issues Survey**

June 2021

info@trf-grp.com thetrafalgargroup.org f The Trafalgar Group

@trafalgar\_group

**Partnered with:** 



## **Nationwide Survey**





- Conducted 06/03/21 06/07/21
- 1073 Respondents
- Likely General Election Voters
- Response Rate: 1.37%
- Margin of Error: 2.99%
- Confidence: 95%
- Response Distribution: 50%
- Methodology: TheTrafalgarGroup.org/Polling-Methodology



## Inflation







## **Inflation - Democrats**







## **Inflation - Republicans**







## Inflation – No Party/Other







### Age Participation







### **Ethnicity Participation**







### **Party Participation**







### **Gender Participation**







#### Inflation Party

#### Inflation

|                                         | Party      |                            |            |  |
|-----------------------------------------|------------|----------------------------|------------|--|
|                                         | Democratic | Non-<br>Partisan/Othe<br>r | Republican |  |
| President Biden<br>Column %             | 21.5%      | 35.5%                      | 64.3%      |  |
| Former President Trump<br>Column %      | 27.3%      | 16.9%                      | 6.0%       |  |
| Immediate previous Congress<br>Column % | 13.6%      | 13.8%                      | 5.2%       |  |
| Current Congress<br>Column %            | 14.6%      | 17.5%