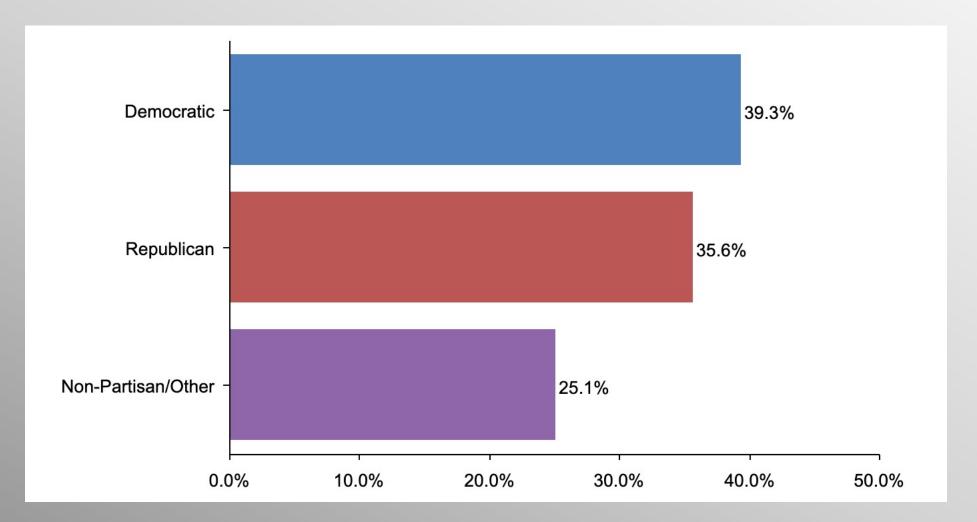

## **The Lesson of Trafalgar:**

Superior strategy, innovative tactics, and bold leadership can prevail even over larger numbers and greater resources.

# **Nationwide Issues Survey**

June 2021

info@trf-grp.com thetrafalgargroup.org f The Trafalgar Group

@trafalgar\_group

**Partnered with:** 



## **Nationwide Survey**





- Conducted 06/03/21 06/07/21
- 1073 Respondents
- Likely General Election Voters
- Response Rate: 1.37%
- Margin of Error: 2.99%
- Confidence: 95%
- Response Distribution: 50%
- Methodology: TheTrafalgarGroup.org/Polling-Methodology



## Inflation







## **Inflation - Democrats**







## **Inflation - Republicans**







## Inflation – No Party/Other







### Age Participation







### **Ethnicity Participation**







### **Party Participation**







### **Gender Participation**







#### Inflation Party

#### Inflation

|                                         | Party      |                            |            |  |
|-----------------------------------------|------------|----------------------------|------------|--|
|                                         | Democratic | Non-<br>Partisan/Othe<br>r | Republican |  |
| President Biden<br>Column %             | 21.5%      | 35.5%                      | 64.3%      |  |
| Former President Trump<br>Column %      | 27.3%      | 16.9%                      | 6.0%       |  |
| Immediate previous Congress<br>Column % | 13.6%      | 13.8%                      | 5.2%       |  |
| Current Congress<br>Column %            | 14.6%      | 17.5%                      | 11.6%      |  |
| Don't kn