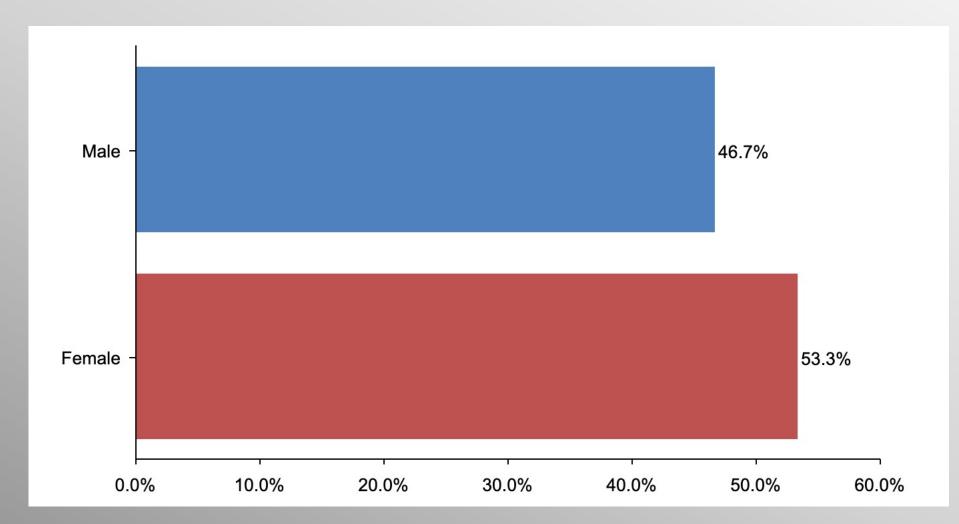

Response Rate: 1.54%
- Margin of Error: 2.88%
- Confidence: 95%
- Response Distribution: 50%
- Methodology: TheTrafalgarGroup.org/Polling-Methodology



# **Confidence in Kamala Harris**



Based on her performance as Vice President, how confident are you that Kamala Harris is ready to be President? CONVENTION of STATES ACTION



# **Confidence in Kamala Harris (Democrats)**



**CONVENTION** of STATES ACTION



# **Confidence in Kamala Harris (GOP)**







# **Confidence in Kamala Harris (No Party/Other)**



Based on her performance as Vice President, how confident are you that Kamala Harris is ready to be President?

**CONVENTION** of STATES ACTION



## Age Participation







### **Ethnicity Participation**







### **Party Participation**







### **Gender Participation**







#### KH Confidence Party

|                                  | Party      |                           |            |  |
|----------------------------------|------------|---------------------------|------------|--|
|                                  | Democratic | Non<br>Partisan/Othe<br>r | Republican |  |
| Very confident<br>Column %       | 38.3%      | 19.1%                     | 6.3%       |  |
| Somewhat confident<br>Column %   | 14.0%      | 11.7%                     | 2.5%       |  |
| Not very confident<br>Column %   | 6.9%       | 2.7%                      | 4.6%       |  |
| Not confident at all<br>Column % | 35.7%      | 59.1%                     | 83.8%      |  |
| Not sure<br>Column %             | 5.1%       | 7.3%                      | 2.7%       |  |

#### KH Confidence