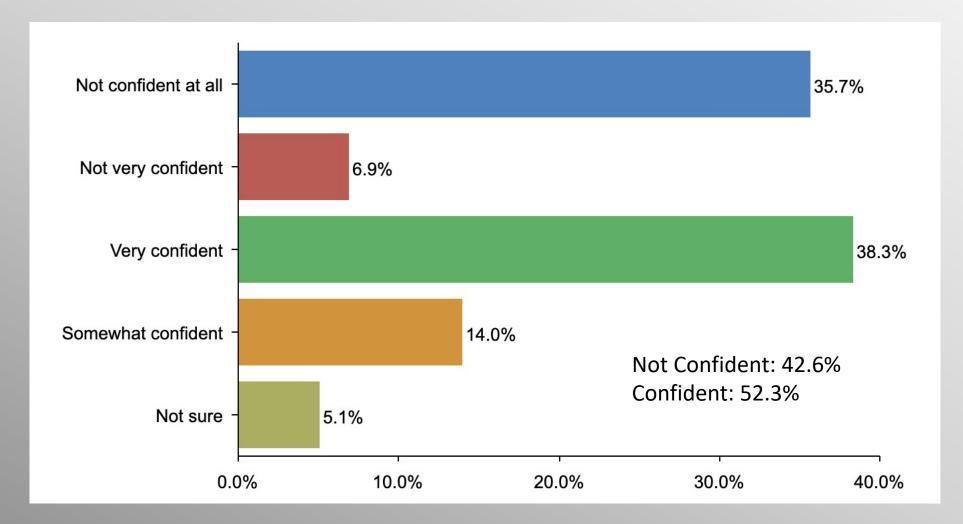

lgar:**

Superior strategy, innovative tactics, and bold leadership can prevail even over larger numbers and greater resources.

# Nationwide Issues Survey

July 2021

info@trf-grp.com thetrafalgargroup.org f The Trafalgar Group

@trafalgar\_group

**Partnered with:** 



# **Nationwide Survey**





- Conducted 07/12/21 07/13/21
- 1161 Respondents
- Likely General Election Voters
- Response Rate: 1.54%
- Margin of Error: 2.88%
- Confidence: 95%
- Response Distribution: 50%
- Methodology: TheTrafalgarGroup.org/Polling-Methodology



# **Confidence in Kamala Harris**



Based on her performance as Vice President, how confident are you that Kamala Harris is ready to be President? CONVENTION of STATES ACTION



# **Confidence in Kamala Harris (Democrats)**



**CONVENTION** of STATES ACTION



# **Confidence in Kamala Harris (GOP)**







# **Confidence in Kamala Harris (No Party/Other)**



Based on her performance as Vice President, how confident are you that Kamala Harris is ready to be President?

**CONVENTION** of STATES ACTION



## Age Participation







### **Ethnicity Participation**







### **Party Participation**







### **Gender Participation**







#### KH Confidence Party

|                                  | Party      |                           |            |  |
|----------------------------------|------------|---------------------------|------------|--|
|                                  | Democratic | Non<br>Partisan/Othe<br>r | Republican |  |
| Very confident<br>Column %       | 38.3%      | 19.1%                     | 6.3%       |  |
| Somewhat