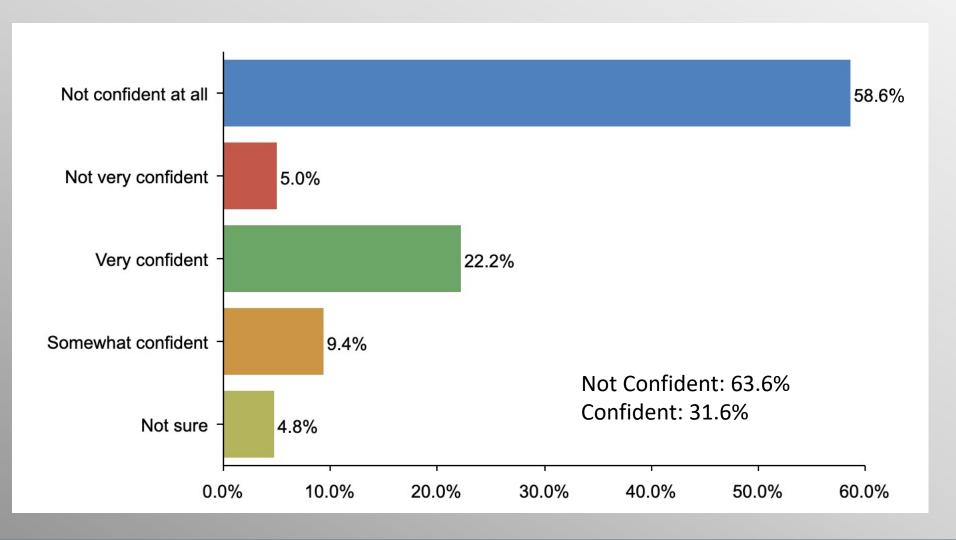

# **Confidence in Kamala Harris**

Based on her performance as Vice President, how confident are you that Kamala Harris is ready to be President? CONVENTION of STATES ACTION