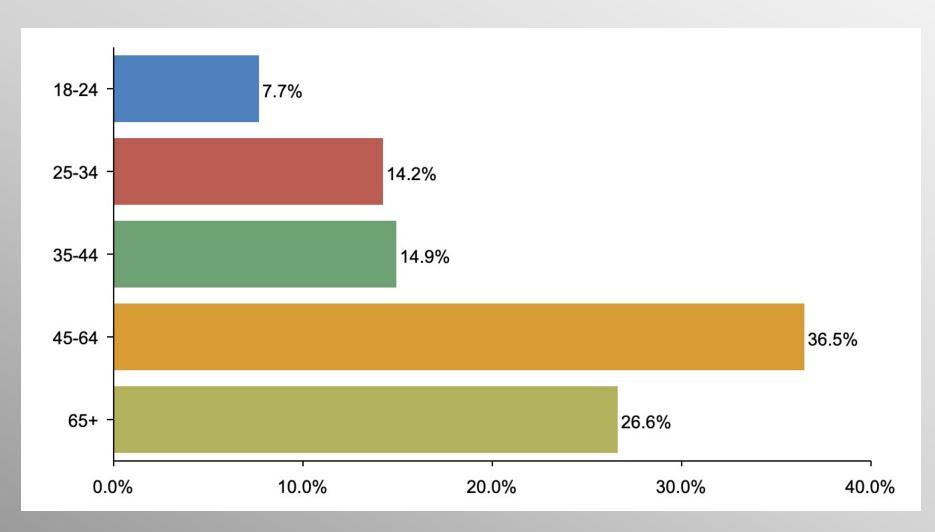

*Nationwide Survey**





- Conducted 07/12/21 07/13/21
- 1161 Respondents
- Likely General Election Voters
- Response Rate: 1.54%
- Margin of Error: 2.88%
- Confidence: 95%
- Response Distribution: 50%
- Methodology: TheTrafalgarGroup.org/Polling-Methodology



# **Confidence in Kamala Harris**



Based on her performance as Vice President, how confident are you that Kamala Harris is ready to be President? CONVENTION of STATES ACTION



# **Confidence in Kamala Harris (Democrats)**



**CONVENTION** of STATES ACTION



# **Confidence in Kamala Harris (GOP)**







# **Confidence in Kamala Harris (No Party/Other)**



Based on her performance as Vice President, how confident are you that Kamala Harris is ready to be President?

**CONVENTION** of STATES ACTION



## Age Participation







### **Ethnicity Participation**







### **Party Participation**







### **Gender Participation**







#### KH Confidence Party

|                                  | Party      |                           |            |  |
|----------------------------------|------------|---------------------------|------------|--|
|                                  | Democratic | Non<br>Partisan/Othe<br>r | Republican |  |
| Very confident<br>Column %       | 38.3%      | 19.1%                     | 6.3%       |  |
| Somewhat confident<br>Column %   | 14.0%      | 11.7%                     | 2.5%       |  |
| Not very confident<br>Column %   | 6.9%       | 2.7%                      | 4.6%       |  |
| Not confident at all<br>Column % | 35.7%      | 59.1%                     | 83.8%      |  |
| No