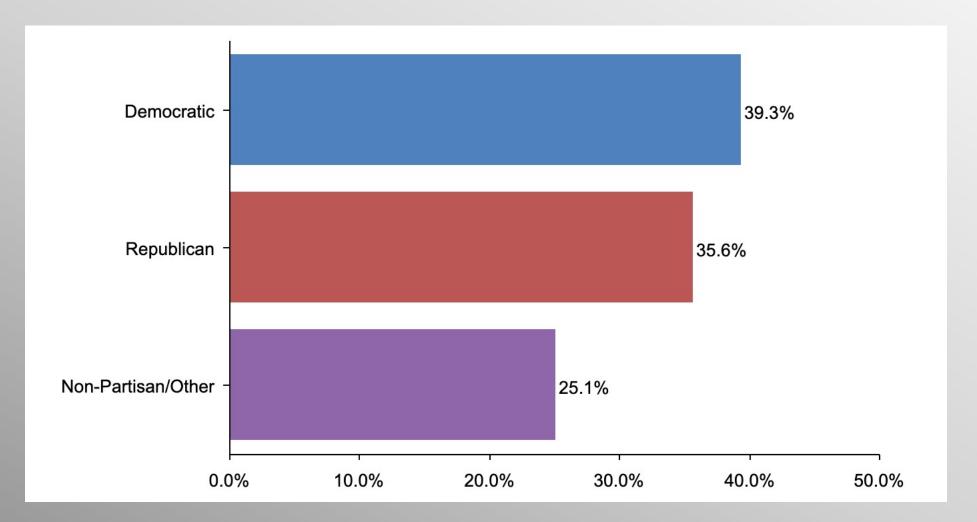

- Likely General Election Voters
- Response Rate: 1.54%
- Margin of Error: 2.88%
- Confidence: 95%
- Response Distribution: 50%
- Methodology: TheTrafalgarGroup.org/Polling-Methodology



# **Confidence in Kamala Harris**



Based on her performance as Vice President, how confident are you that Kamala Harris is ready to be President? CONVENTION of STATES ACTION



# **Confidence in Kamala Harris (Democrats)**



**CONVENTION** of STATES ACTION



# **Confidence in Kamala Harris (GOP)**







# **Confidence in Kamala Harris (No Party/Other)**



Based on her performance as Vice President, how confident are you that Kamala Harris is ready to be President?

**CONVENTION** of STATES ACTION



## Age Participation







### **Ethnicity Participation**







### **Party Participation**







### **Gender Participation**







#### KH Confidence Party

|                                  | Party      |                           |            |  |
|----------------------------------|------------|---------------------------|------------|--|
|                                  | Democratic | Non<br>Partisan/Othe<br>r | Republican |  |
| Very confident<br>Column %       | 38.3%      | 19.1%                     | 6.3%       |  |
| Somewhat confident<br>Column %   | 14.0%      | 11.7%                     | 2.5%       |  |
| Not very confident<br>Column %   | 6.9%       | 2.7%                      | 4.6%       |  |
| Not confident at all<br>Column % | 35.7%      | 59.1%                     | 83.8%      |  |
| Not sure<br>Column %             | 5.1%       | 7.3%                      |