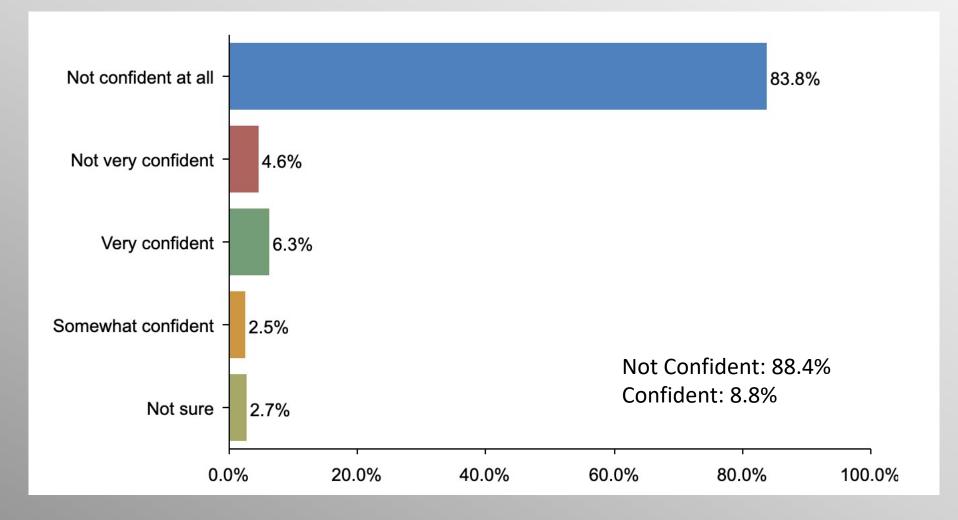

and bold leadership can prevail even over larger numbers and greater resources.

# Nationwide Issues Survey

July 2021

info@trf-grp.com thetrafalgargroup.org f The Trafalgar Group

@trafalgar\_group

**Partnered with:** 



# **Nationwide Survey**





- Conducted 07/12/21 07/13/21
- 1161 Respondents
- Likely General Election Voters
- Response Rate: 1.54%
- Margin of Error: 2.88%
- Confidence: 95%
- Response Distribution: 50%
- Methodology: TheTrafalgarGroup.org/Polling-Methodology



# **Confidence in Kamala Harris**



Based on her performance as Vice President, how confident are you that Kamala Harris is ready to be President? CONVENTION of STATES ACTION



# **Confidence in Kamala Harris (Democrats)**



**CONVENTION** of STATES ACTION



# **Confidence in Kamala Harris (GOP)**







# **Confidence in Kamala Harris (No Party/Other)**



Based on her performance as Vice President, how confident are you that Kamala Harris is ready to be President?

**CONVENTION** of STATES ACTION



## Age Participation







### **Ethnicity Participation**







### **Party Participation**







### **Gender Participation**







#### KH Confidence Party

|                                  | Party      |                           |            |  |
|----------------------------------|------------|---------------------------|------------|--|
|                                  | Democratic | Non<br>Partisan/Othe<br>r | Republican |  |
| Very confident<br>Column %       | 38.3%      | 19.1%                     | 6.3%       |  |
| Somewhat confident<br>Column %   | 14.0%      | 11.7%