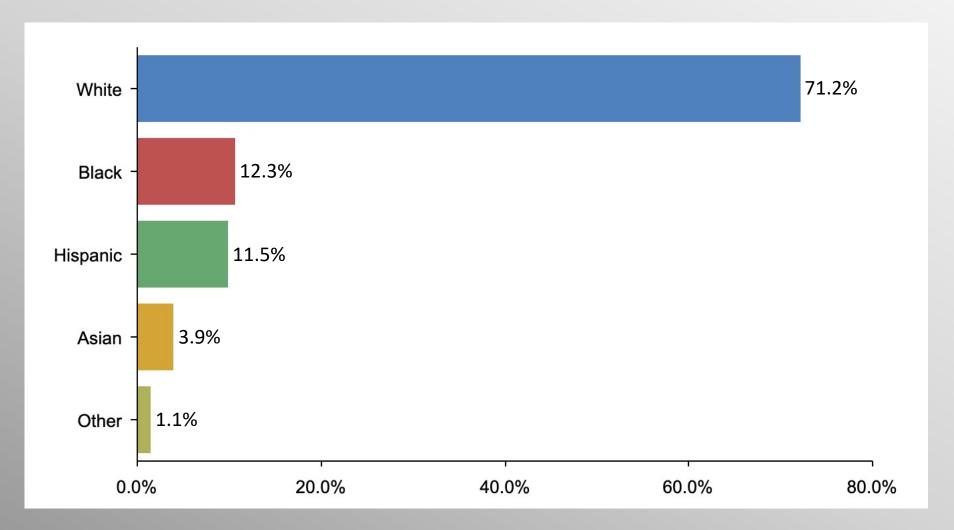

7/12/21 07/13/21
- 1161 Respondents
- Likely General Election Voters
- Response Rate: 1.54%
- Margin of Error: 2.88%
- Confidence: 95%
- Response Distribution: 50%
- Methodology: TheTrafalgarGroup.org/Polling-Methodology



# **Confidence in Kamala Harris**



Based on her performance as Vice President, how confident are you that Kamala Harris is ready to be President? CONVENTION of STATES ACTION



# **Confidence in Kamala Harris (Democrats)**



**CONVENTION** of STATES ACTION



# **Confidence in Kamala Harris (GOP)**







# **Confidence in Kamala Harris (No Party/Other)**



Based on her performance as Vice President, how confident are you that Kamala Harris is ready to be President?

**CONVENTION** of STATES ACTION



## Age Participation







### **Ethnicity Participation**







### **Party Participation**







### **Gender Participation**







#### KH Confidence Party

|                                  | Party      |                           |            |  |
|----------------------------------|------------|---------------------------|------------|--|
|                                  | Democratic | Non<br>Partisan/Othe<br>r | Republican |  |
| Very confident<br>Column %       | 38.3%      | 19.1%                     | 6.3%       |  |
| Somewhat confident<br>Column %   | 14.0%      | 11.7%                     | 2.5%       |  |
| Not very confident<br>Column %   | 6.9%       | 2.7%                      | 4.6%       |  |
| Not confident at all<br>Column % | 35.7%      | 59.1%                     | 83.8%      |  |
| Not sure<br>Column %             | 5.1%