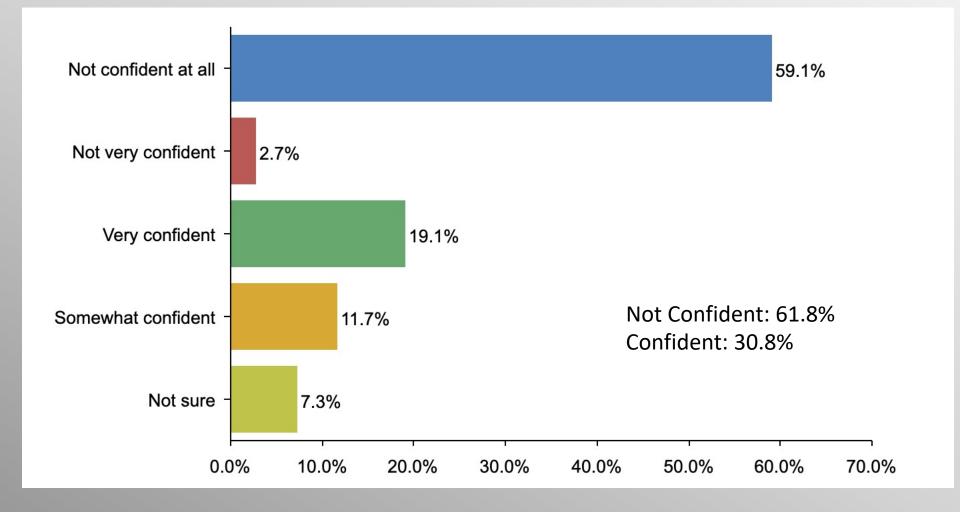

# **Confidence in Kamala Harris (No Party/Other)**

Based on her performance as Vice President, how confident are you that Kamala Harris is ready to be President?

**CONVENTION** of STATES ACTION