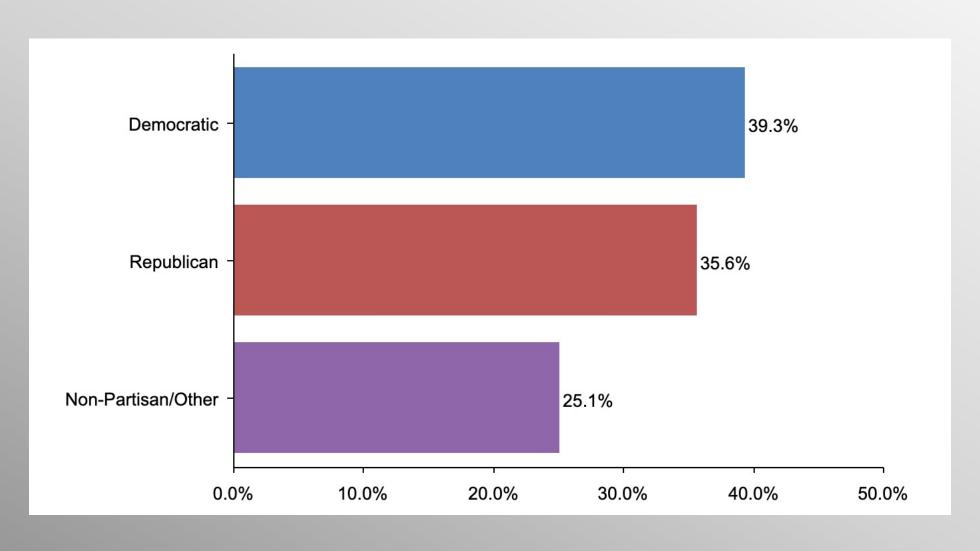

#### The Lesson of Trafalgar:

Superior strategy, innovative tactics, and bold leadership can prevail even over larger numbers and greater resources.

# Nationwide Issues Survey

**July 2021** 

info@trf-grp.com thetrafalgargroup.org f The Trafalgar Group

Partnered with:



#### **Nationwide Survey**





- Conducted 07/29/21 08/01/21
- 1085 Respondents
- Likely General Election Voters
- Response Rate: 1.45%
- Margin of Error: 2.98%
- Confidence: 95%
- Response Distribution: 50%
- Methodology: TheTrafalgarGroup.org/Polling-Methodology



#### **Vaccine Rates**







## **Vaccine Rates (Dems)**







### Vaccine Rates (GOP)







### **Vaccine Rates (No Party/Other)**







## Age Participation







## **Ethnicity Participation**







### **Party Participation**







### **Gender Participation**







#### Vaccine Rates Crosstab Party

|                        | Party      |                   |            |  |
|------------------------|------------|-------------------|------------|--|
|                        | Democratic | No<br>Party/Other | Republican |  |
| <b>Yes</b><br>Column % | 36.0%      | 24.3%             | 11.2%      |  |
| <b>No</b><br>Column %  | 40.5%      | 61.4%             | 77.7%      |  |
| Not sure<br>Column %   | 23.5%      | 14.3%             | 11.1%      |  |

#### Vaccine Rates Crosstab AgeGender

|          | Age Range |       |       |       | Gender |        |       |
|----------|-----------|-------|-------|-------|--------|--------|-------|
|          | 18-24     | 25-34 | 35-44 | 45-64 | 65+    | Female | Male  |
| Yes