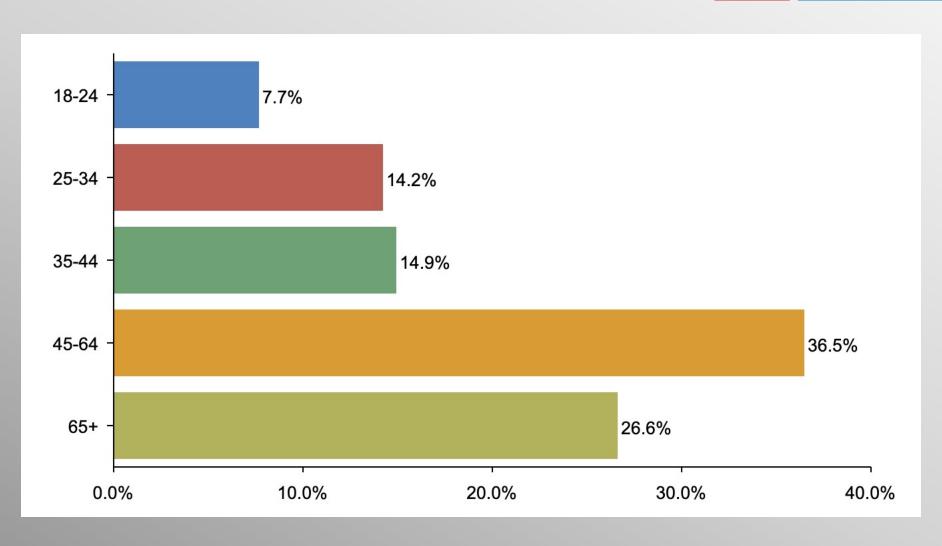

#### The Lesson of Trafalgar:

Superior strategy, innovative tactics, and bold leadership can prevail even over larger numbers and greater resources.

# Nationwide Issues Survey

**July 2021** 

info@trf-grp.com thetrafalgargroup.org f The Trafalgar Group

Partnered with:



#### **Nationwide Survey**





- Conducted 07/29/21 08/01/21
- 1085 Respondents
- Likely General Election Voters
- Response Rate: 1.45%
- Margin of Error: 2.98%
- Confidence: 95%
- Response Distribution: 50%
- Methodology: TheTrafalgarGroup.org/Polling-Methodology



#### **Vaccine Rates**







## **Vaccine Rates (Dems)**







### Vaccine Rates (GOP)







### **Vaccine Rates (No Party/Other)**







## Age Participation







## **Ethnicity Participation**







### **Party Participation**







### **Gender Participation**







#### Vaccine Rates Crosstab Party

|                        | Party      |                   |            |  |
|------------------------|------------|-------------------|------------|--|
|                        | Democratic | No<br>Party/Other | Republican |  |
| <b>Yes</b><br>Column % | 36.0%      | 24.3%             | 11.2%      |  |
| <b>No</b><br>Column %  | 40.5%      | 61.4%             | 77.7%      |  |
| Not sure<br>Column %   | 23.5%      | 14.3%             | 11.1%      |  |

#### Vaccine Rates Crosstab AgeGender

|          | Age Range |       |       |       | Gender |        |       |
|----------|-----------|-------|-------|-------|--------|--------|-------|
|