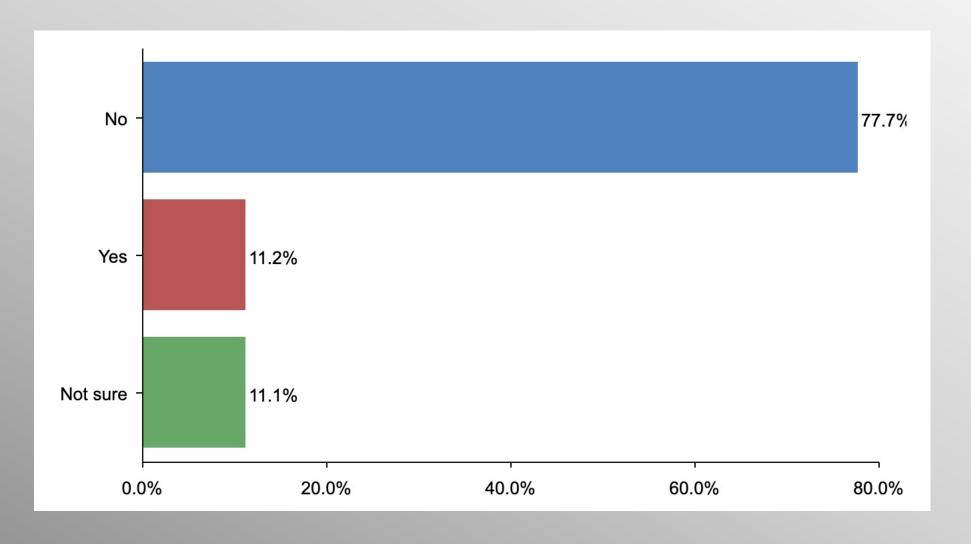

### Vaccine Rates (GOP)

#### Vaccine Rates Crosstab Party

|                        | Party      |                   |            |  |
|------------------------|------------|-------------------|------------|--|
|                        | Democratic | No<br>Party/Other | Republican |  |
| <b>Yes</b><br>Column % | 36.0%      | 24.3%             | 11.2%      |  |
| <b>No</b><br>Column %  | 40.5%      | 61.4%             | 77.7%      |  |
| Not sure<br>Column %   | 23.5%      | 14.3%             | 11.1%      |  |