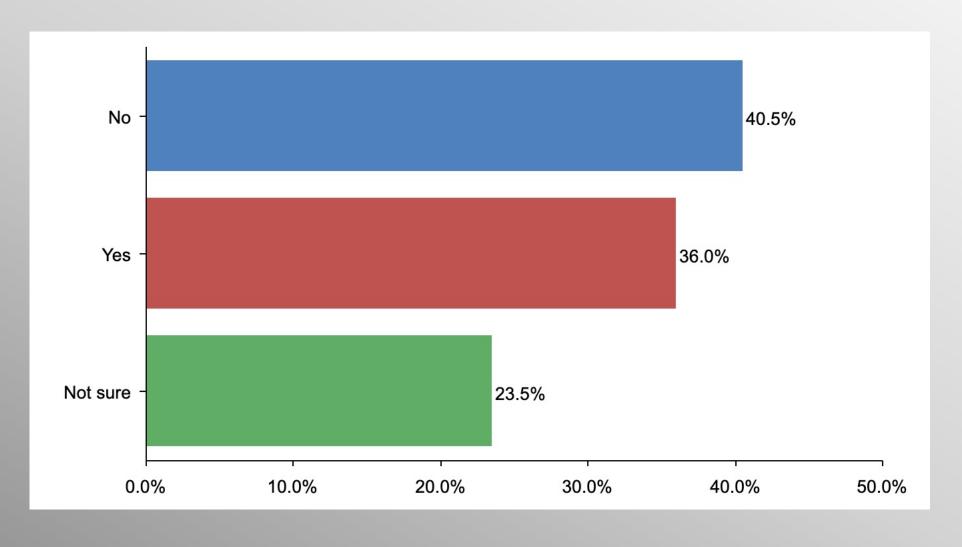

## **Vaccine Rates (Dems)**

#### Vaccine Rates Crosstab Party

|                        | Party      |                   |            |  |
|------------------------|------------|-------------------|------------|--|
|                        | Democratic | No<br>Party/Other | Republican |  |
| <b>Yes</b><br>Column % | 36.0%      | 24.3%             | 11.2%      |  |
| <b>No</b><br>Column %  | 40.5%      | 61.4%             | 77.7%      |  |
| Not sure<br>Column %   | 23.5%      | 14.3%             | 11.1%      |  |