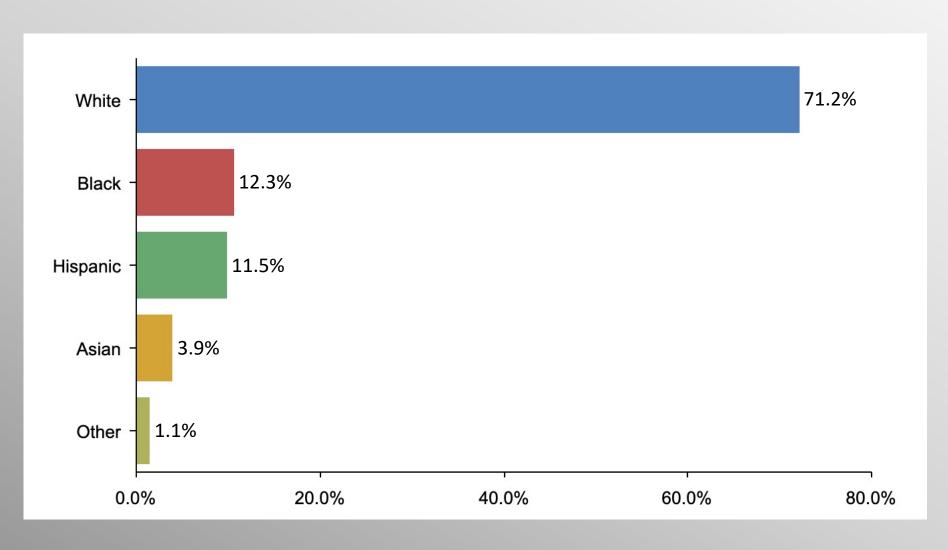

#### The Lesson of Trafalgar:

Superior strategy, innovative tactics, and bold leadership can prevail even over larger numbers and greater resources.

# Nationwide Issues Survey

**July 2021** 

info@trf-grp.com thetrafalgargroup.org f The Trafalgar Group

Partnered with:



#### **Nationwide Survey**





- Conducted 07/29/21 08/01/21
- 1085 Respondents
- Likely General Election Voters
- Response Rate: 1.45%
- Margin of Error: 2.98%
- Confidence: 95%
- Response Distribution: 50%
- Methodology: TheTrafalgarGroup.org/Polling-Methodology



#### **Vaccine Rates**







## **Vaccine Rates (Dems)**







### Vaccine Rates (GOP)







### **Vaccine Rates (No Party/Other)**







## Age Participation







## **Ethnicity Participation**







### **Party Participation**







### **Gender Participation**







#### Vaccine Rates Crosstab Party

|                        | Party      |                   |            |  |
|------------------------|------------|-------------------|------------|--|
|                        | Democratic | No<br>Party/Other | Republican |  |
| <b>Yes</b><br>Column % | 36.0%      | 24.3%             | 11.2%      |  |
| <b>No</b><br>Column %  | 40.5%      | 61.4%             | 77.7%      |  |
| Not sure<br>Column %   | 23.5%      | 14.3%             | 11.1%      |  |

#### Vaccine Rates Crosstab AgeGender

|          | Age Range |       |       |       | Gender |        |       |
|----------|-----------|-------|-------|-------|--------|--------|-------|
|          | 18-24     | 25-34 | 35-44 | 45-64