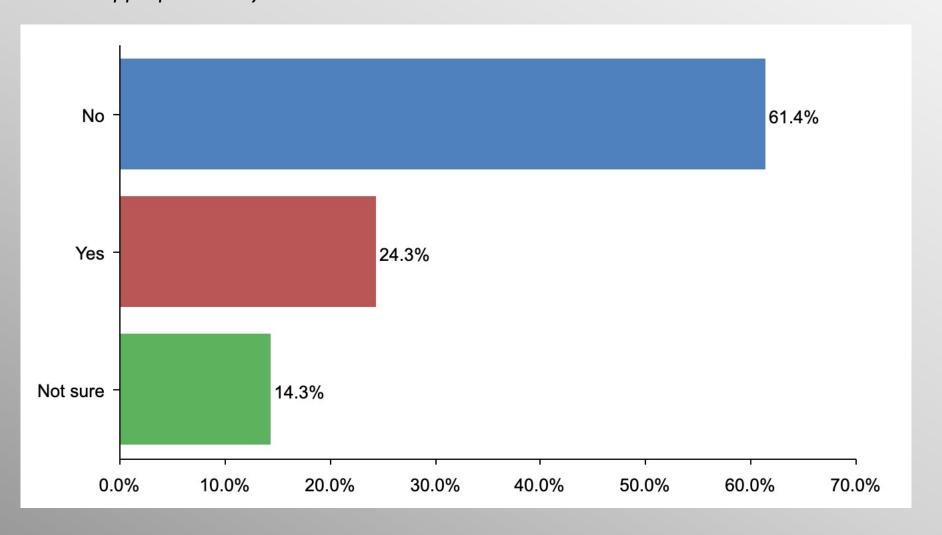

### **Vaccine Rates (No Party/Other)**

#### Vaccine Rates Crosstab Party

|                        | Party      |                   |            |  |
|------------------------|------------|-------------------|------------|--|
|                        | Democratic | No<br>Party/Other | Republican |  |
| <b>Yes</b><br>Column % | 36.0%      | 24.3%             | 11.2%      |  |
| <b>No</b><br>Column %  | 40.5%      | 61.4%             | 77.7%      |  |
| Not sure<br>Column %   | 23.5%      | 14.3%             | 11.1%      |  |