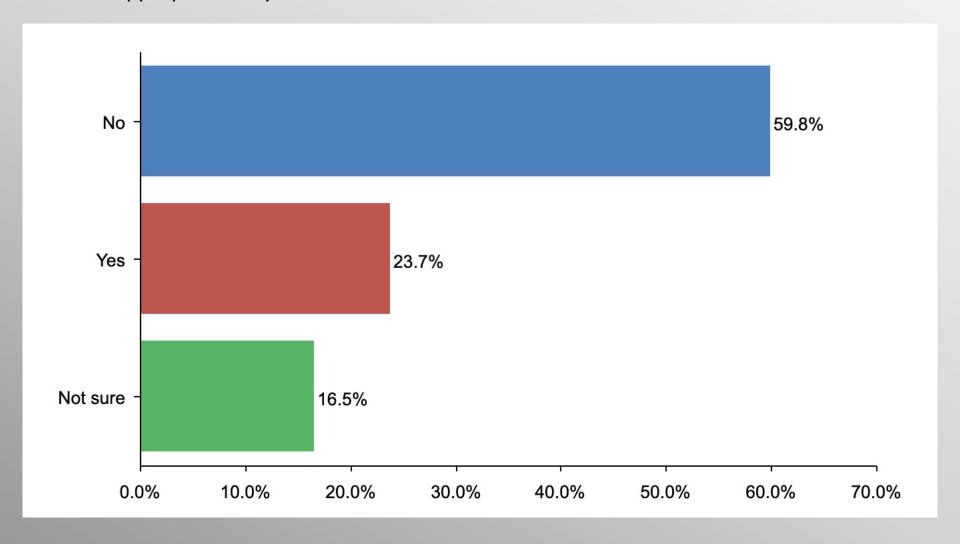

#### **Vaccine Rates**

#### Vaccine Rates Crosstab Party

|                        | Party      |                   |            |  |
|------------------------|------------|-------------------|------------|--|
|                        | Democratic | No<br>Party/Other | Republican |  |
| <b>Yes</b><br>Column % | 36.0%      | 24.3%             | 11.2%      |  |
| <b>No</b><br>Column %  | 40.5%      | 61.4%             | 77.7%      |  |
| Not sure<br>Column %   | 23.5%      | 14.3%             | 11.1%      |  |