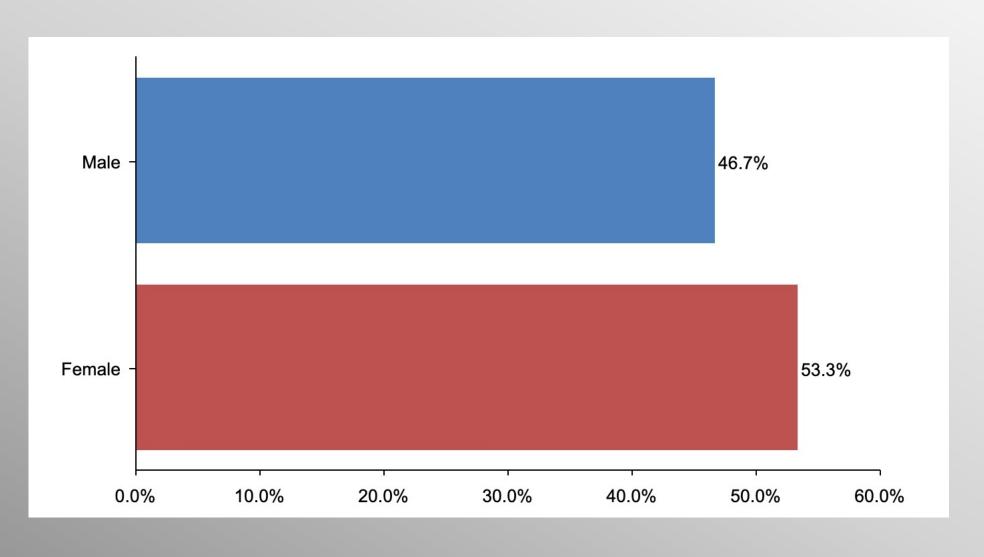

falgar:

Superior strategy, innovative tactics, and bold leadership can prevail even over larger numbers and greater resources.

# Nationwide Issues Survey

**July 2021** 

info@trf-grp.com thetrafalgargroup.org f The Trafalgar Group

Partnered with:



#### **Nationwide Survey**





- Conducted 07/29/21 08/01/21
- 1085 Respondents
- Likely General Election Voters
- Response Rate: 1.45%
- Margin of Error: 2.98%
- Confidence: 95%
- Response Distribution: 50%
- Methodology: TheTrafalgarGroup.org/Polling-Methodology



#### **Vaccine Rates**







## **Vaccine Rates (Dems)**







### Vaccine Rates (GOP)







### **Vaccine Rates (No Party/Other)**







## Age Participation







## **Ethnicity Participation**







### **Party Participation**







### **Gender Participation**







#### Vaccine Rates Crosstab Party

|                        | Party      |                   |            |  |
|------------------------|------------|-------------------|------------|--|
|                        | Democratic | No<br>Party/Other | Republican |  |
| <b>Yes</b><br>Column % | 36.0%      | 24.3%             | 11.2%      |  |
| <b>No</b><br>Column %  | 40.5%      | 61.4%             | 77.7%      |  |
| Not sure<br>Column %   | 23.5%      | 14.3%             | 11.1%      |  |

#### Vaccine Rates Crosstab AgeGender

|          | Age Range |       |       |       | Gender |        |       |
|----------|-----------|-------|-------|-------|--------|--------|-------|
|          | 18-24     | 25-34 | 35-44 | 45-64 | 65+    | Female | Male  |
| Yes      |           |       |       |