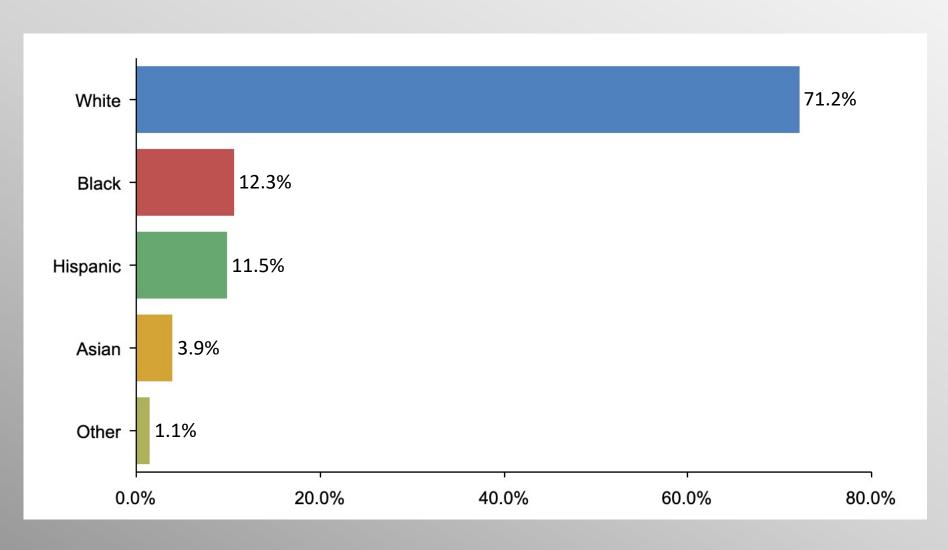

# **Ethnicity Participation**

#### COVIDdelta Ethnicity Crosstab

#### COVIDdelta

|                                                                                                                                                                  | Ethnicity |       |          |       |       |  |
|------------------------------------------------------------------------------------------------------------------------------------------------------------------|-----------|-------|----------|-------|-------|--|
|                                                                                                                                                                  | Asian     | Black | Hispanic | White | Other |  |
| Government should reinstate mandates for mask wearing and social distancing Column %                                                                             | 49.6%     | 27.4% | 17.1%    | 14.4% | 6.2%  |  |
| Government should reinstate lockdowns in addition to mask wearing and social distancing  Column %                                                                | 3.9%      | 12.8% | 7.6%     | 6.3%  | 1.9%  |  |
| Government should take no action. With widespread availability of the vaccines and treatments individuals can make personal decisions on how to respond Column % | 35.3%     | 46.7% | 48.8%    | 69.2% | 74.3% |  |
| Not sure<br>Column %                                                                                                                                             | 11.2%     | 13.0% | 26.5%    | 10.1% | 17.6% |  |