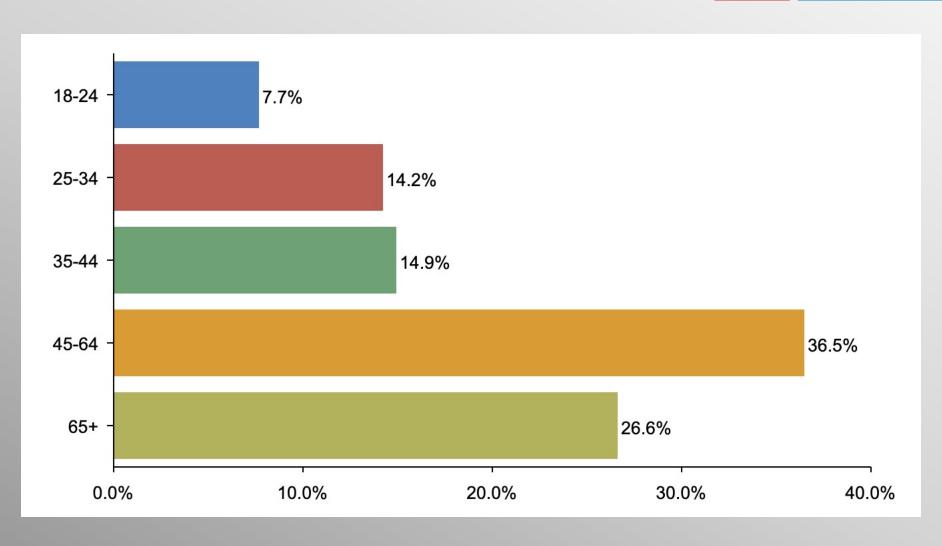

# Age Participation

#### COVIDdelta AgeGender Crosstab

#### COVIDdelta

|                                                                                                                                                         | Age Range |       |       |       | Gender |        |       |
|---------------------------------------------------------------------------------------------------------------------------------------------------------|-----------|-------|-------|-------|--------|--------|-------|
|                                                                                                                                                         | 18-24     | 25-34 | 35-44 | 45-64 | 65+    | Female | Male  |
| Government should reinstate mandates for<br>mask wearing and social distancing<br>Column %                                                              | 24.4%     | 15.3% | 13.5% | 19.0% | 17.5%  | 19.8%  | 15.3% |
| Government should reinstate lockdowns in<br>addition to mask wearing and social<br>distancing<br>Column %                                               | 0.0%      | 14.6% | 4.5%  | 5.2%  | 8.9%   | 8.1%   | 5.8%  |
| Government should take no action. With widespread availability of the vaccines and treatments individuals can make personal decisions on how to respond | 72.6%     | 62.5% | 75.4% | 62.8% | 52.1%  | 61.6%  | 64.6% |
| Not sure<br>Column %                                                                                                                                    | 3.0%      | 7.5%  | 6.6%  | 12.9% | 21.5%  | 10.5%  | 14.3% |