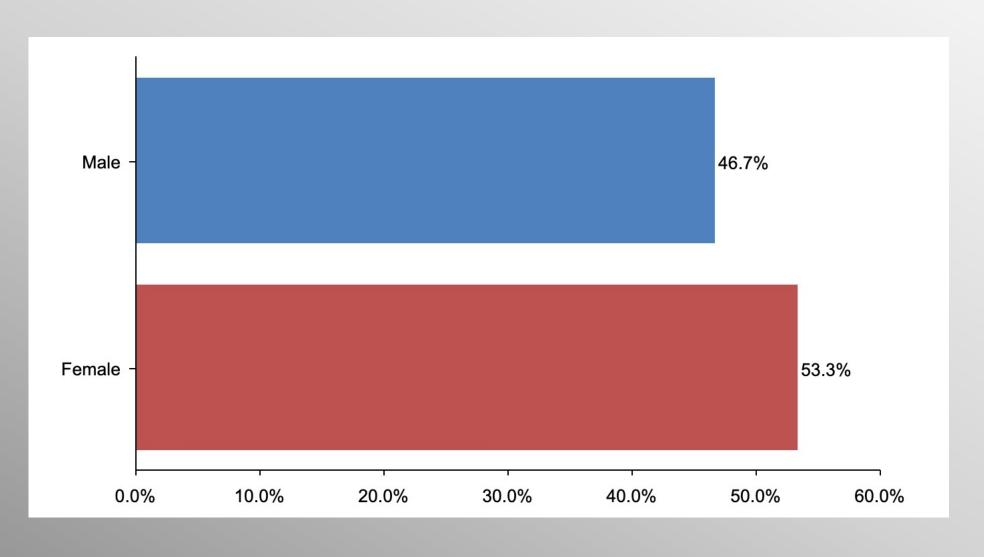

rategy, innovative tactics, and bold leadership can prevail even over larger numbers and greater resources.

# Nationwide Issues Survey

**June 2021** 

info@trf-grp.com thetrafalgargroup.org f The Trafalgar Group

**y** @trafalgar\_group

Partnered with:



### **Nationwide Survey**





- Conducted 06/23/21 06/25/21
- 1101 Respondents
- Likely General Election Voters
- Response Rate: 1.47%
- Margin of Error: 2.95%
- Confidence: 95%
- Response Distribution: 50%
- Methodology: TheTrafalgarGroup.org/Polling-Methodology



### **COVID Delta**







### **COVID Delta (Democrats)**







### **COVID Delta (GOP)**







## **COVID Delta (No Party/Other)**







# Age Participation







# **Ethnicity Participation**







## **Party Participation**







## **Gender Participation**







#### COVIDdelta

|                                                                                                                                                         | Party      |            |                            |  |  |  |
|---------------------------------------------------------------------------------------------------------------------------------------------------------|------------|------------|----------------------------|--|--|--|
|                                                                                                                                                         | Democratic | Republican | Non-<br>Partisan/Othe<br>r |  |  |  |
| Government should reinstate mandates for mask wearing and social distancing  Column %