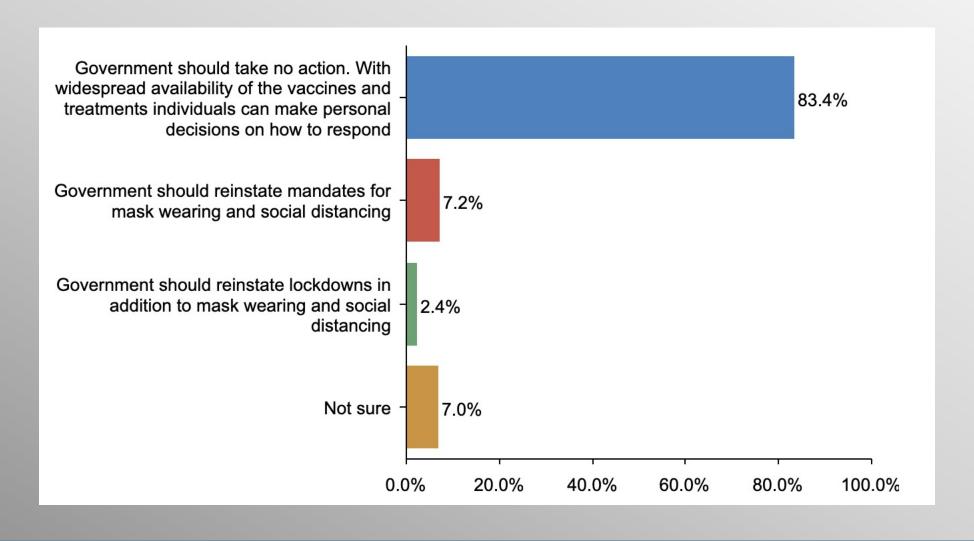

### **COVID Delta (GOP)**

#### COVIDdelta

|                                                                                                                                                         | Party      |            |                            |  |  |  |
|---------------------------------------------------------------------------------------------------------------------------------------------------------|------------|------------|----------------------------|--|--|--|
|                                                                                                                                                         | Democratic | Republican | Non-<br>Partisan/Othe<br>r |  |  |  |
| Government should reinstate mandates for mask wearing and social distancing  Column %                                                                   | 25.8%      | 7.2%       | 19.2%                      |  |  |  |
| Government should reinstate lockdowns in<br>addition to mask wearing and social<br>distancing<br>Column %                                               | 11.3%      | 2.4%       | 6.7%                       |  |  |  |
| Government should take no action. With widespread availability of the vaccines and treatments individuals can make personal decisions on how to respond | 50.1%      | 83.4%      | 55.5%                      |  |  |  |
| Not sure                                                                                                                                                |            | 7.0%       | 18.6%                      |  |  |  |
| Column %                                                                                                                                                | 12.8%      | 7.0%       | 18.6%                      |  |  |  |