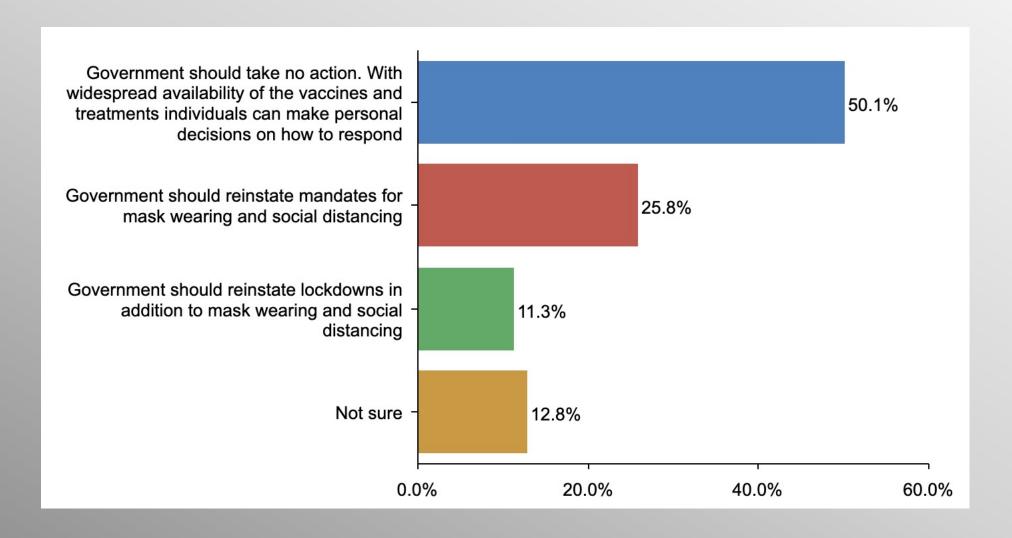

### **COVID Delta (Democrats)**

#### COVIDdelta

|                                                                                                                                                         | Party      |            |                            |  |  |  |
|---------------------------------------------------------------------------------------------------------------------------------------------------------|------------|------------|----------------------------|--|--|--|
|                                                                                                                                                         | Democratic | Republican | Non-<br>Partisan/Othe<br>r |  |  |  |
| Government should reinstate mandates for mask wearing and social distancing  Column %                                                                   | 25.8%      | 7.2%       | 19.2%                      |  |  |  |
| Government should reinstate lockdowns in<br>addition to mask wearing and social<br>distancing<br>Column %                                               | 11.3%      | 2.4%       | 6.7%                       |  |  |  |
| Government should take no action. With widespread availability of the vaccines and treatments individuals can make personal decisions on how to respond | 50.1%      | 83.4%      | 55.5%                      |  |  |  |
| Not sure                                                                                                                                                |            | 7.0%       | 18.6%                      |  |  |  |
| Column %                                                                                                                                                | 12.8%      | 7.0%       | 18.6%                      |  |  |  |