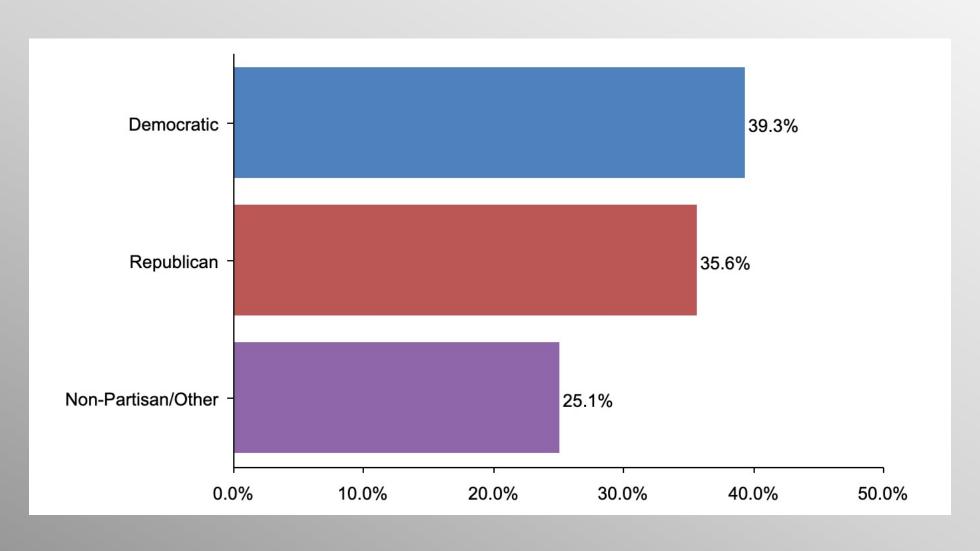

## **Party Participation**

#### COVIDdelta

|                                                                                                                                                         | Party      |            |                            |  |  |  |
|---------------------------------------------------------------------------------------------------------------------------------------------------------|------------|------------|----------------------------|--|--|--|
|                                                                                                                                                         | Democratic | Republican | Non-<br>Partisan/Othe<br>r |  |  |  |
| Government should reinstate mandates for mask wearing and social distancing  Column %                                                                   | 25.8%      | 7.2%       | 19.2%                      |  |  |  |
| Government should reinstate lockdowns in<br>addition to mask wearing and social<br>distancing<br>Column %                                               | 11.3%      | 2.4%       | 6.7%                       |  |  |  |
| Government should take no action. With widespread availability of the vaccines and treatments individuals can make personal decisions on how to respond | 50.1%      | 83.4%      | 55.5%                      |  |  |  |
| Not sure                                                                                                                                                |            | 7.0%       | 18.6%                      |  |  |  |
| Column %                                                                                                                                                | 12.8%      | 7.0%       | 18.6%                      |  |  |  |