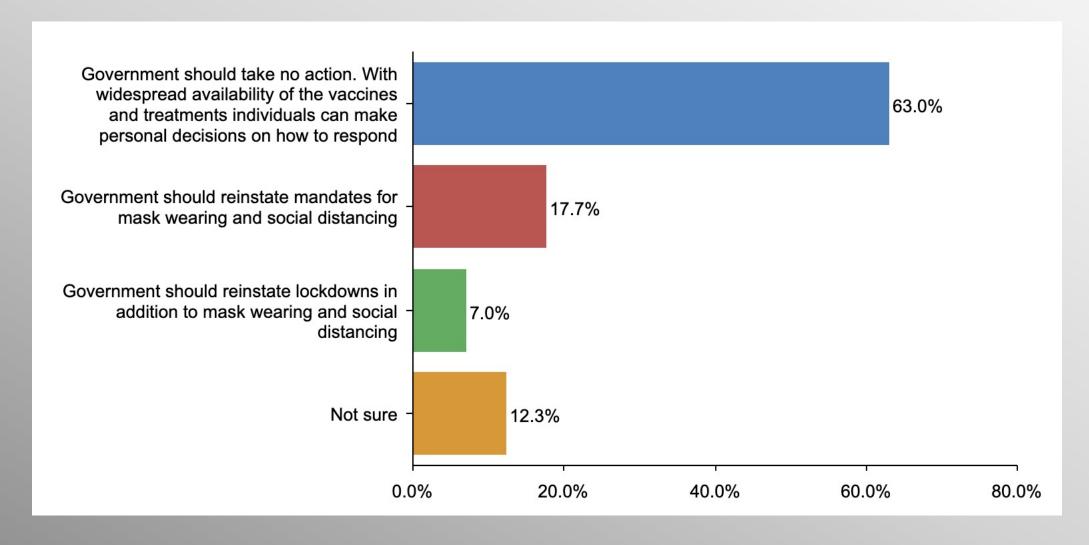

#### The Lesson of Trafalgar:

Superior strategy, innovative tactics, and bold leadership can prevail even over larger numbers and greater resources.

# Nationwide Issues Survey

**June 2021** 

info@trf-grp.com thetrafalgargroup.org f The Trafalgar Group

**y** @trafalgar\_group

Partnered with:



### **Nationwide Survey**





- Conducted 06/23/21 06/25/21
- 1101 Respondents
- Likely General Election Voters
- Response Rate: 1.47%
- Margin of Error: 2.95%
- Confidence: 95%
- Response Distribution: 50%
- Methodology: TheTrafalgarGroup.org/Polling-Methodology



### **COVID Delta**







### **COVID Delta (Democrats)**







### **COVID Delta (GOP)**







## **COVID Delta (No Party/Other)**







# Age Participation







# **Ethnicity Participation**







## **Party Participation**







## **Gender Participation**







#### COVIDdelta

|                                                                                                                                                         | Party      |            |                            |  |  |  |
|---------------------------------------------------------------------------------------------------------------------------------------------------------|------------|------------|----------------------------|--|--|--|
|