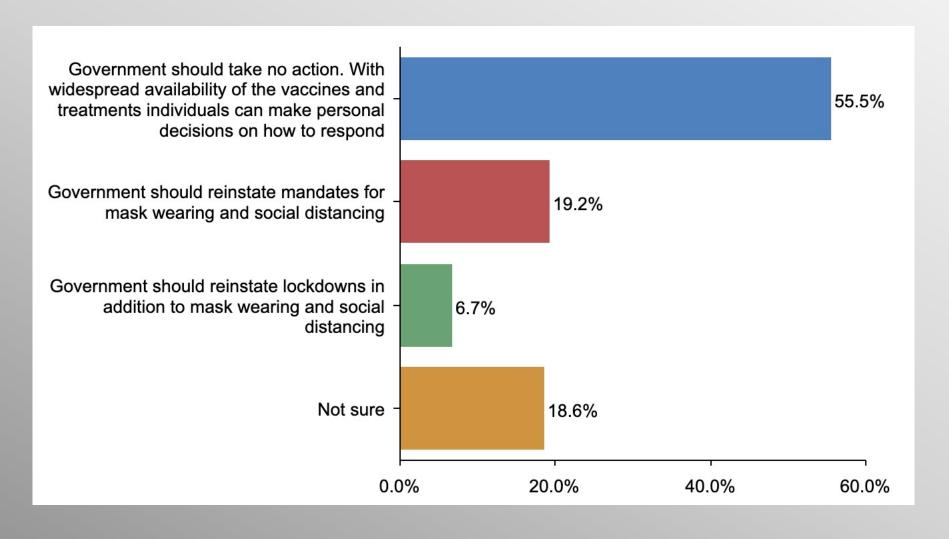

### **COVID Delta**

#### COVIDdelta

|                                                                                                                                                         | Party      |            |                            |  |  |  |
|---------------------------------------------------------------------------------------------------------------------------------------------------------|------------|------------|----------------------------|--|--|--|
|                                                                                                                                                         | Democratic | Republican | Non-<br>Partisan/Othe<br>r |  |  |  |
| Government should reinstate mandates for mask wearing and social distancing  Column %                                                                   | 25.8%      | 7.2%       | 19.2%                      |  |  |  |
| Government should reinstate lockdowns in<br>addition to mask wearing and social<br>distancing<br>Column %                                               | 11.3%      | 2.4%       | 6.7%                       |  |  |  |
| Government should take no action. With widespread availability of the vaccines and treatments individuals can make personal decisions on how to respond | 50.1%      | 83.4%      | 55.5%                      |  |  |  |
| Not sure                                                                                                                                                |            | 7.0%       | 18.6%                      |  |  |  |
| Column %                                                                                                                                                | 12.8%      | 7.0%       | 18.6%                      |  |  |  |