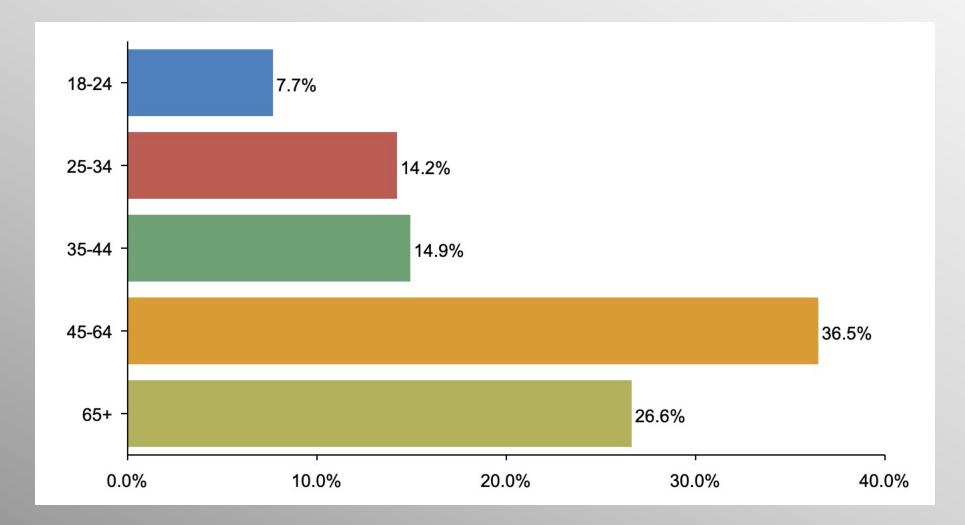

### **The Lesson of Trafalgar:**

Superior strategy, innovative tactics, and bold leadership can prevail even over larger numbers and greater resources.

# Nationwide Biden Approval Survey

August 2021

info@trf-grp.com thetrafalgargroup.org f The Trafalgar Group

@trafalgar\_group

### Nationwide Survey



- Conducted 08/08/21 08/11/21
- 1073 Respondents
- Likely General Election Voters
- Response Rate: 1.43%
- Margin of Error: 2.99%
- Confidence: 95%
- Response Distribution: 50%
- Methodology: TheTrafalgarGroup.org/Polling-Methodology



## **Biden Approval**



#### How do you think Joe Biden is handling his job as President?



## Age Participation





### **Ethnicity Participation**









### **Gender Participation**