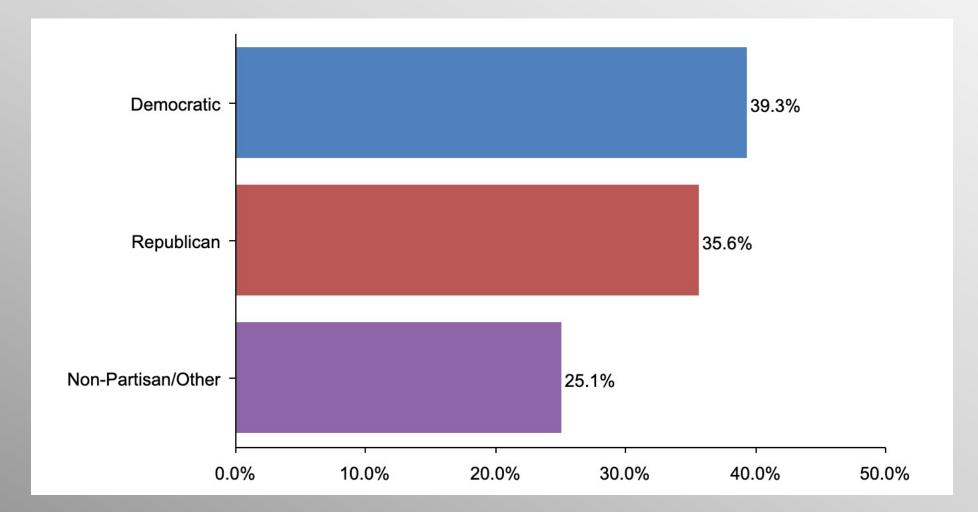

### **The Lesson of Trafalgar:**

Superior strategy, innovative tactics, and bold leadership can prevail even over larger numbers and greater resources.

# Nationwide Biden Approval Survey

August 2021

info@trf-grp.com thetrafalgargroup.org f The Trafalgar Group

@trafalgar\_group

### Nationwide Survey



- Conducted 08/08/21 08/11/21
- 1073 Respondents
- Likely General Election Voters
- Response Rate: 1.43%
- Margin of Error: 2.99%
- Confidence: 95%
- Response Distribution: 50%
- Methodology: TheTrafalgarGroup.org/Polling-Methodology



## **Biden Approval**



#### How do you think Joe Biden is handling his job as President?



## Age Participation





### **Ethnicity Participation**









### **Gender Participation**