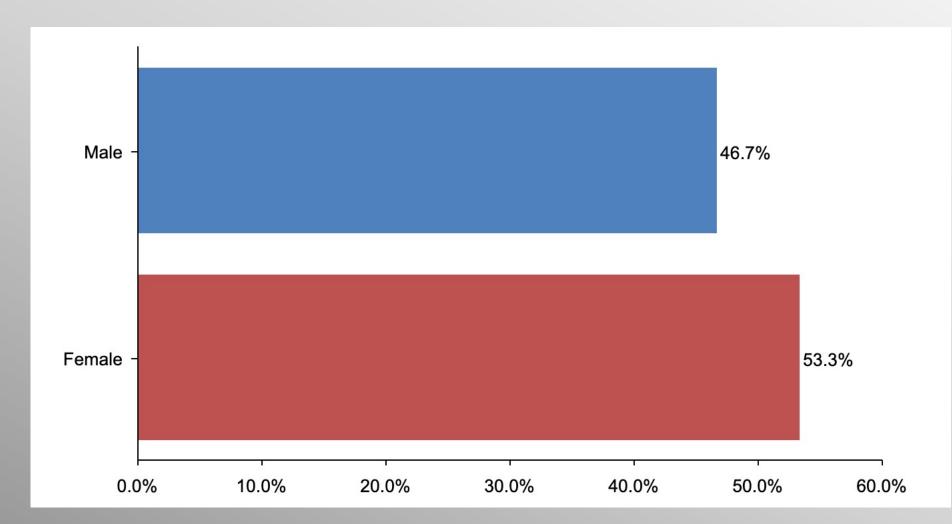

### **The Lesson of Trafalgar:**

Superior strategy, innovative tactics, and bold leadership can prevail even over larger numbers and greater resources.

# Nationwide Biden Approval Survey

August 2021

info@trf-grp.com thetrafalgargroup.org f The Trafalgar Group

@trafalgar\_group

### Nationwide Survey



- Conducted 08/08/21 08/11/21
- 1073 Respondents
- Likely General Election Voters
- Response Rate: 1.43%
- Margin of Error: 2.99%
- Confidence: 95%
- Response Distribution: 50%
- Methodology: TheTrafalgarGroup.org/Polling-Methodology



## **Biden Approval**



#### How do you think Joe Biden is handling his job as President?



## Age Participation





### **Ethnicity Participation**









### **Gender Participation**