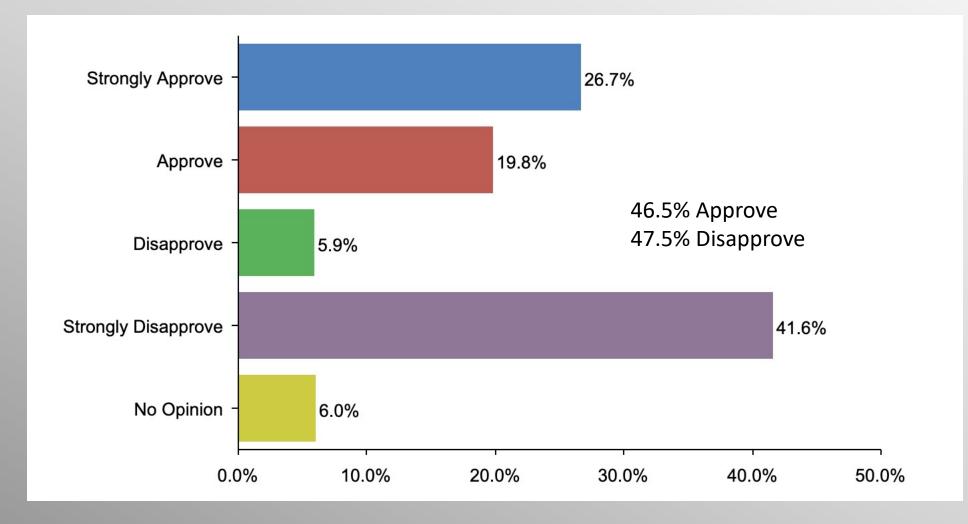

## **Biden Approval**

#### How do you think Joe Biden is handling his job as President?