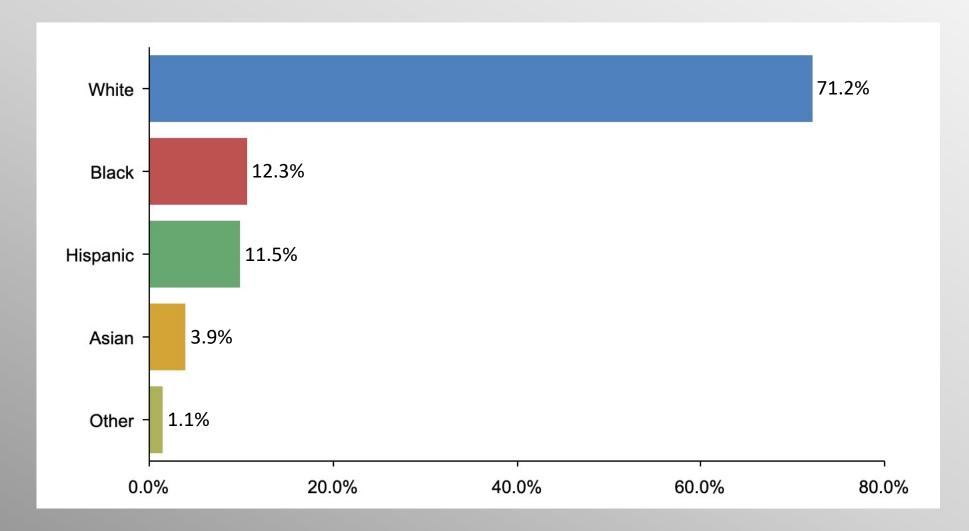

### **The Lesson of Trafalgar:**

Superior strategy, innovative tactics, and bold leadership can prevail even over larger numbers and greater resources.

# Nationwide Biden Approval Survey

August 2021

info@trf-grp.com thetrafalgargroup.org f The Trafalgar Group

@trafalgar\_group

### Nationwide Survey



- Conducted 08/08/21 08/11/21
- 1073 Respondents
- Likely General Election Voters
- Response Rate: 1.43%
- Margin of Error: 2.99%
- Confidence: 95%
- Response Distribution: 50%
- Methodology: TheTrafalgarGroup.org/Polling-Methodology



## **Biden Approval**



#### How do you think Joe Biden is handling his job as President?



## Age Participation





### **Ethnicity Participation**









### **Gender Participation**