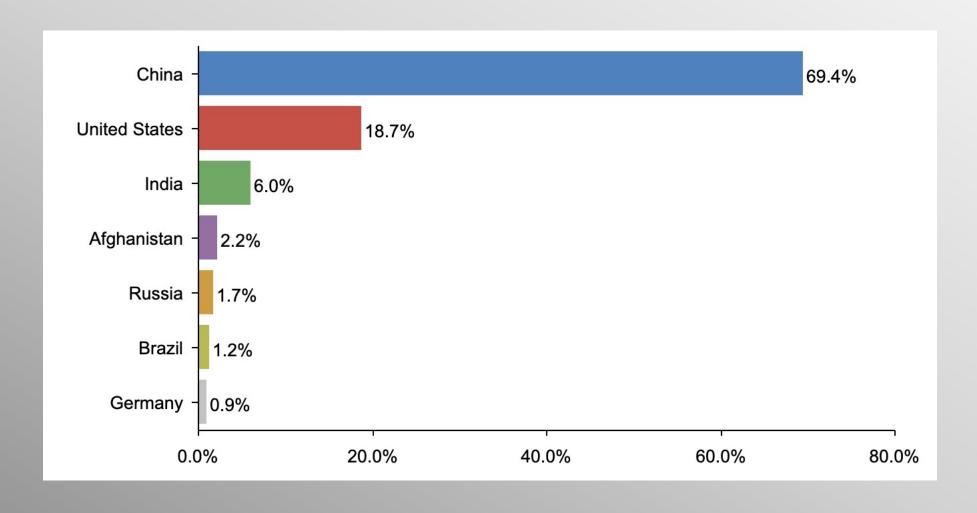

#### The Lesson of Trafalgar:

Superior strategy, innovative tactics, and bold leadership can prevail even over larger numbers and greater resources.

# Nationwide Issues Survey

September 2021

info@trf-grp.com thetrafalgargroup.org f The Trafalgar Group

### **Nationwide Survey**



- Conducted 09/20/21 09/22/21
- 1094 Respondents
- Likely General Election Voters
- Response Rate: 1.46%
- Margin of Error: 2.96%
- Confidence: 95%
- Response Distribution: 50%
- Methodology: TheTrafalgarGroup.org/Polling-Methodology



#### **Most Responsible for Environmental Pollution**





# Most Responsible for Environmental Pollution (Democrats)





#### Most Responsible for Environmental Pollution (GOP)





### Most Responsible for Environmental Pollution (NP/Other)





# Age Participation





# **Ethnicity Participation**





# **Party Participation**





# **Gender Participation**