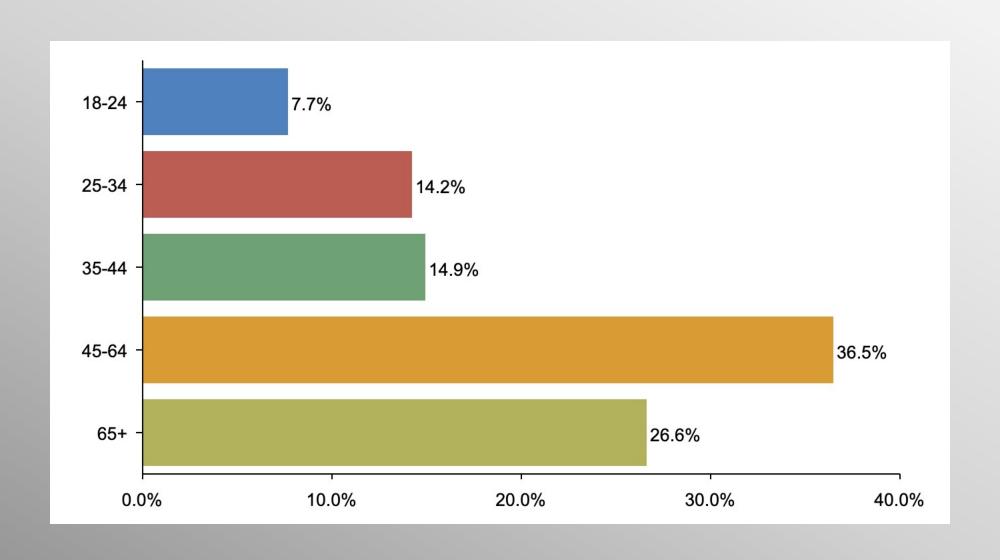

#### The Lesson of Trafalgar:

Superior strategy, innovative tactics, and bold leadership can prevail even over larger numbers and greater resources.

# Nationwide Issues Survey

September 2021

info@trf-grp.com thetrafalgargroup.org f The Trafalgar Group

### **Nationwide Survey**



- Conducted 09/20/21 09/22/21
- 1094 Respondents
- Likely General Election Voters
- Response Rate: 1.46%
- Margin of Error: 2.96%
- Confidence: 95%
- Response Distribution: 50%
- Methodology: TheTrafalgarGroup.org/Polling-Methodology



#### **Most Responsible for Environmental Pollution**





# Most Responsible for Environmental Pollution (Democrats)





#### Most Responsible for Environmental Pollution (GOP)





### Most Responsible for Environmental Pollution (NP/Other)





# Age Participation





# **Ethnicity Participation**





# **Party Participation**





# **Gender Participation**