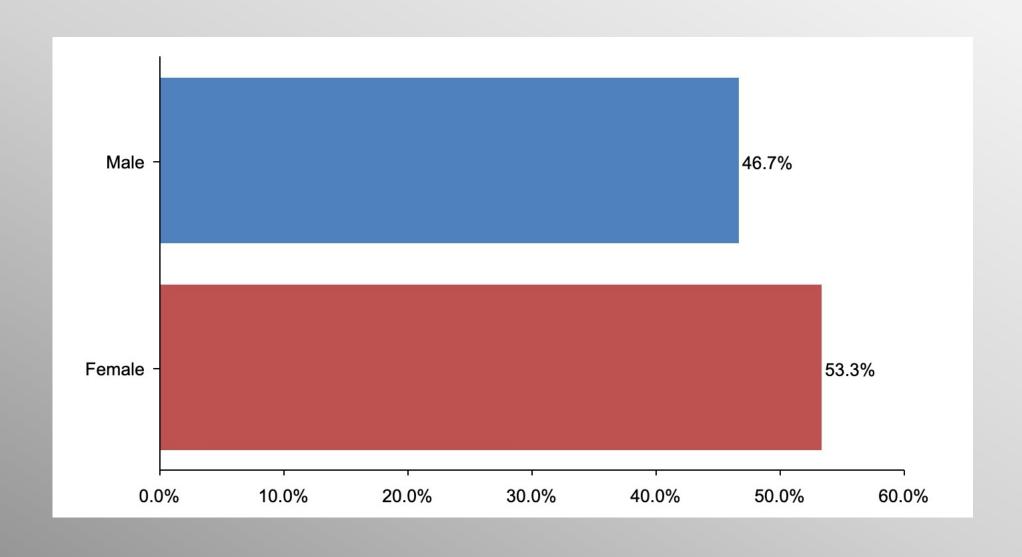

prevail even over larger numbers and greater resources.

# Nationwide Issues Survey

September 2021

info@trf-grp.com thetrafalgargroup.org f The Trafalgar Group

### **Nationwide Survey**



- Conducted 09/20/21 09/22/21
- 1094 Respondents
- Likely General Election Voters
- Response Rate: 1.46%
- Margin of Error: 2.96%
- Confidence: 95%
- Response Distribution: 50%
- Methodology: TheTrafalgarGroup.org/Polling-Methodology



#### **Most Responsible for Environmental Pollution**





# Most Responsible for Environmental Pollution (Democrats)





#### Most Responsible for Environmental Pollution (GOP)





### Most Responsible for Environmental Pollution (NP/Other)





# Age Participation





# **Ethnicity Participation**





# **Party Participation**





# **Gender Participation**