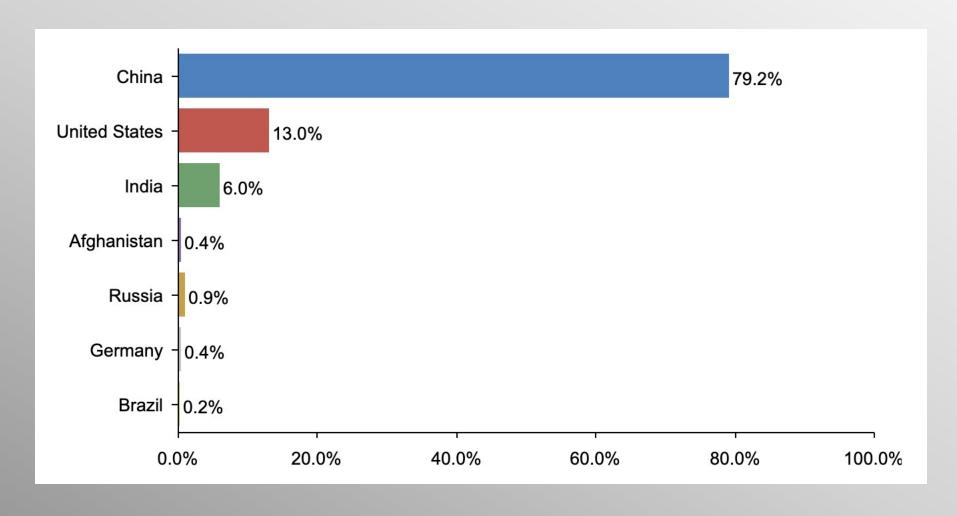

#### The Lesson of Trafalgar:

Superior strategy, innovative tactics, and bold leadership can prevail even over larger numbers and greater resources.

# Nationwide Issues Survey

September 2021

info@trf-grp.com thetrafalgargroup.org f The Trafalgar Group

### **Nationwide Survey**



- Conducted 09/20/21 09/22/21
- 1094 Respondents
- Likely General Election Voters
- Response Rate: 1.46%
- Margin of Error: 2.96%
- Confidence: 95%
- Response Distribution: 50%
- Methodology: TheTrafalgarGroup.org/Polling-Methodology



#### **Most Responsible for Environmental Pollution**





# Most Responsible for Environmental Pollution (Democrats)





#### Most Responsible for Environmental Pollution (GOP)





### Most Responsible for Environmental Pollution (NP/Other)





# Age Participation





# **Ethnicity Participation**





# **Party Participation**





# **Gender Participation**