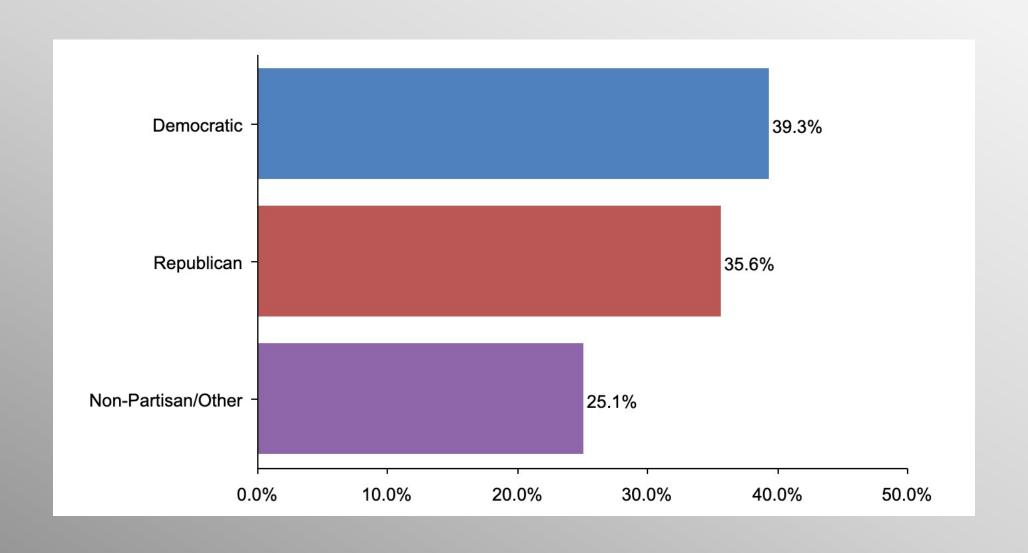

tactics, and bold leadership can prevail even over larger numbers and greater resources.

# Nationwide Issues Survey

September 2021

info@trf-grp.com thetrafalgargroup.org f The Trafalgar Group

### **Nationwide Survey**



- Conducted 09/20/21 09/22/21
- 1094 Respondents
- Likely General Election Voters
- Response Rate: 1.46%
- Margin of Error: 2.96%
- Confidence: 95%
- Response Distribution: 50%
- Methodology: TheTrafalgarGroup.org/Polling-Methodology



#### **Most Responsible for Environmental Pollution**





# Most Responsible for Environmental Pollution (Democrats)





#### Most Responsible for Environmental Pollution (GOP)





### Most Responsible for Environmental Pollution (NP/Other)





# Age Participation





# **Ethnicity Participation**





# **Party Participation**





# **Gender Participation**