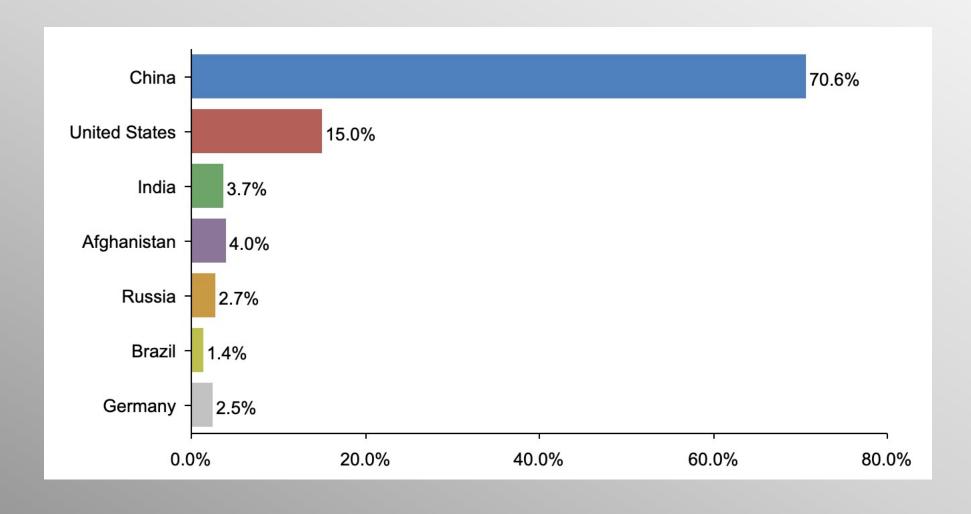

#### The Lesson of Trafalgar:

Superior strategy, innovative tactics, and bold leadership can prevail even over larger numbers and greater resources.

# Nationwide Issues Survey

September 2021

info@trf-grp.com thetrafalgargroup.org f The Trafalgar Group

### **Nationwide Survey**



- Conducted 09/20/21 09/22/21
- 1094 Respondents
- Likely General Election Voters
- Response Rate: 1.46%
- Margin of Error: 2.96%
- Confidence: 95%
- Response Distribution: 50%
- Methodology: TheTrafalgarGroup.org/Polling-Methodology



#### **Most Responsible for Environmental Pollution**





# Most Responsible for Environmental Pollution (Democrats)





#### Most Responsible for Environmental Pollution (GOP)





### Most Responsible for Environmental Pollution (NP/Other)





# Age Participation





# **Ethnicity Participation**





# **Party Participation**





# **Gender Participation**