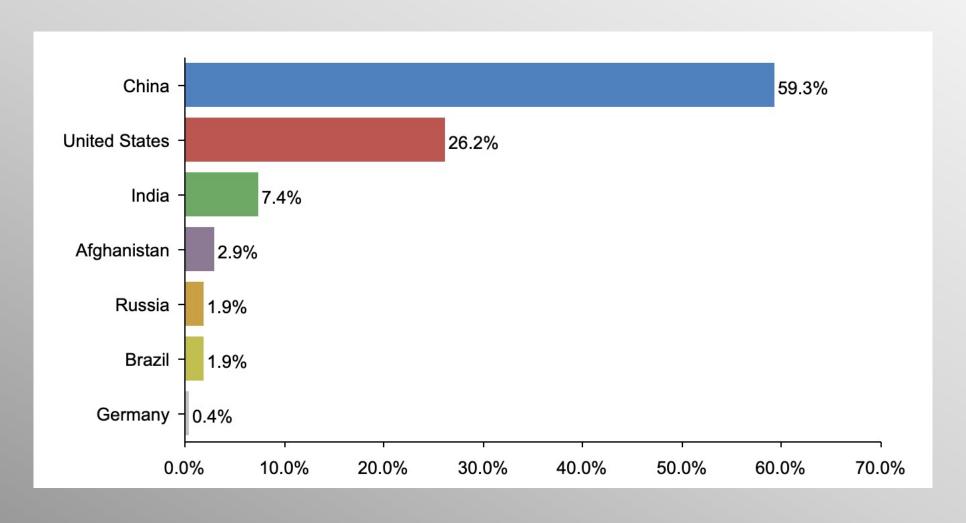

#### The Lesson of Trafalgar:

Superior strategy, innovative tactics, and bold leadership can prevail even over larger numbers and greater resources.

# Nationwide Issues Survey

September 2021

info@trf-grp.com thetrafalgargroup.org f The Trafalgar Group

### **Nationwide Survey**



- Conducted 09/20/21 09/22/21
- 1094 Respondents
- Likely General Election Voters
- Response Rate: 1.46%
- Margin of Error: 2.96%
- Confidence: 95%
- Response Distribution: 50%
- Methodology: TheTrafalgarGroup.org/Polling-Methodology



#### **Most Responsible for Environmental Pollution**





# Most Responsible for Environmental Pollution (Democrats)





#### Most Responsible for Environmental Pollution (GOP)





### Most Responsible for Environmental Pollution (NP/Other)





# Age Participation





# **Ethnicity Participation**





# **Party Participation**





# **Gender Participation**