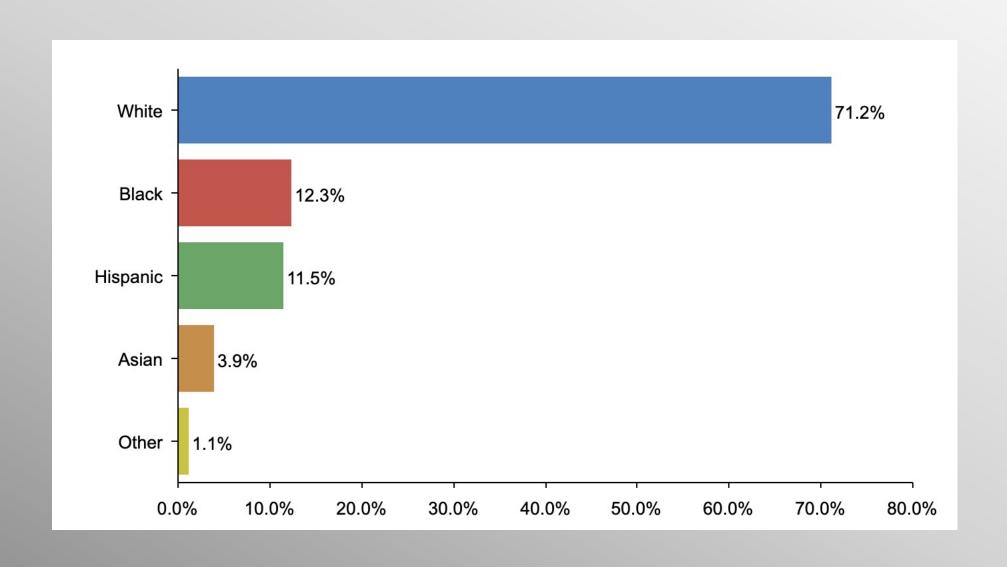

Superior strategy, innovative tactics, and bold leadership can prevail even over larger numbers and greater resources.

# Nationwide Issues Survey

September 2021

info@trf-grp.com thetrafalgargroup.org f The Trafalgar Group

### **Nationwide Survey**



- Conducted 09/20/21 09/22/21
- 1094 Respondents
- Likely General Election Voters
- Response Rate: 1.46%
- Margin of Error: 2.96%
- Confidence: 95%
- Response Distribution: 50%
- Methodology: TheTrafalgarGroup.org/Polling-Methodology



#### **Most Responsible for Environmental Pollution**





# Most Responsible for Environmental Pollution (Democrats)





#### Most Responsible for Environmental Pollution (GOP)





### Most Responsible for Environmental Pollution (NP/Other)





# Age Participation





# **Ethnicity Participation**





# **Party Participation**





# **Gender Participation**