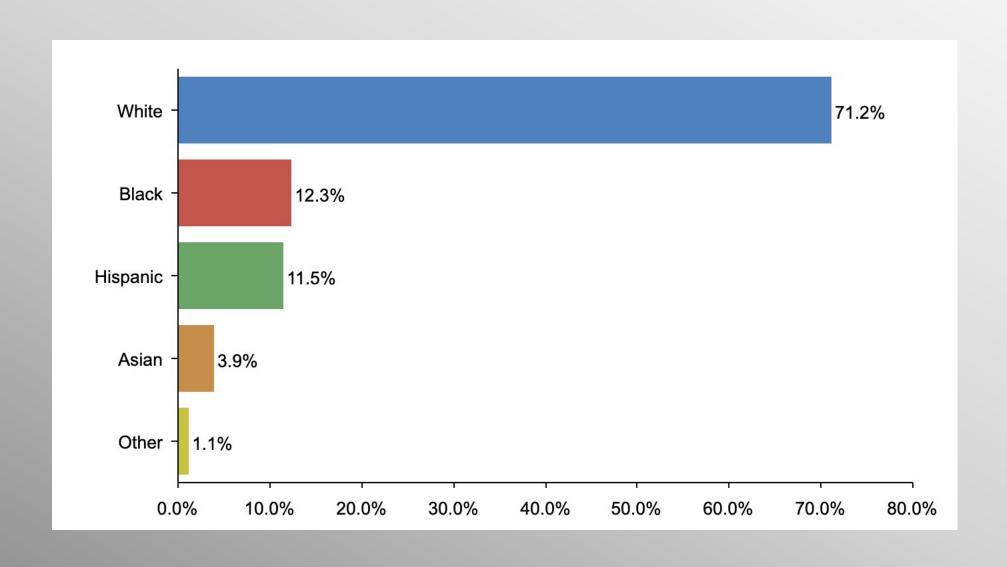

#### The Lesson of Trafalgar:

Superior strategy, innovative tactics, and bold leadership can prevail even over larger numbers and greater resources.

# Nationwide Issues Survey

info@trf-grp.com thetrafalgargroup.org f The Trafalgar Group

October 2021

#### **Nationwide Survey**



- Conducted 10/07/21 10/10/21
- 1074 Respondents
- Likely General Election Voters
- Response Rate: 1.43%
- Margin of Error: 2.99%
- Confidence: 95%
- Response Distribution: 50%
- Methodology: TheTrafalgarGroup.org/Polling-Methodology



#### Foreign Aid - Taliban





#### Foreign Aid – Taliban (Democrats)





# Foreign Aid – Taliban (GOP)





# Foreign Aid – Taliban (No Party/Other)





# Age Participation





# **Ethnicity Participation**





# **Party Participation**





### **Gender Participation**