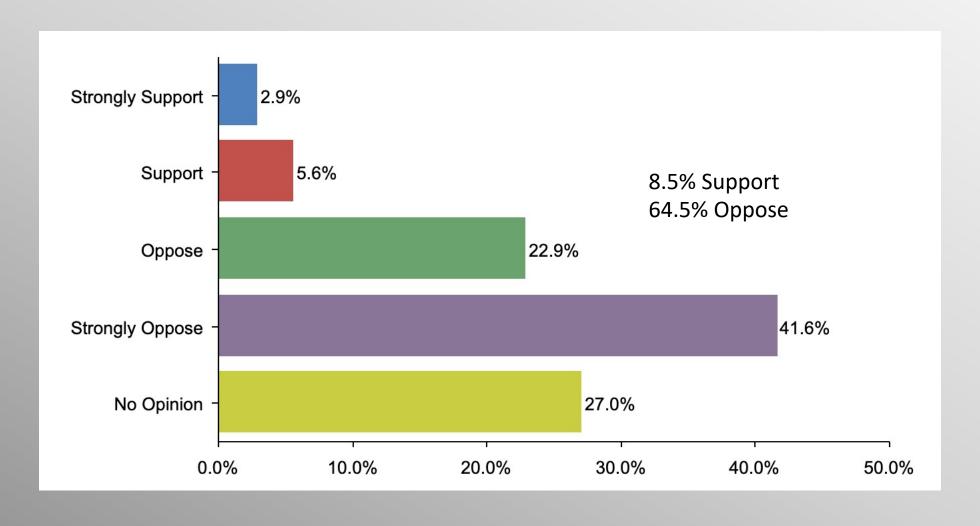

#### The Lesson of Trafalgar:

Superior strategy, innovative tactics, and bold leadership can prevail even over larger numbers and greater resources.

# Nationwide Issues Survey

info@trf-grp.com thetrafalgargroup.org f The Trafalgar Group

October 2021

#### **Nationwide Survey**



- Conducted 10/07/21 10/10/21
- 1074 Respondents
- Likely General Election Voters
- Response Rate: 1.43%
- Margin of Error: 2.99%
- Confidence: 95%
- Response Distribution: 50%
- Methodology: TheTrafalgarGroup.org/Polling-Methodology



#### Foreign Aid - Taliban





#### Foreign Aid – Taliban (Democrats)





# Foreign Aid – Taliban (GOP)





# Foreign Aid – Taliban (No Party/Other)





# Age Participation





# **Ethnicity Participation**





# **Party Participation**





### **Gender Participation**