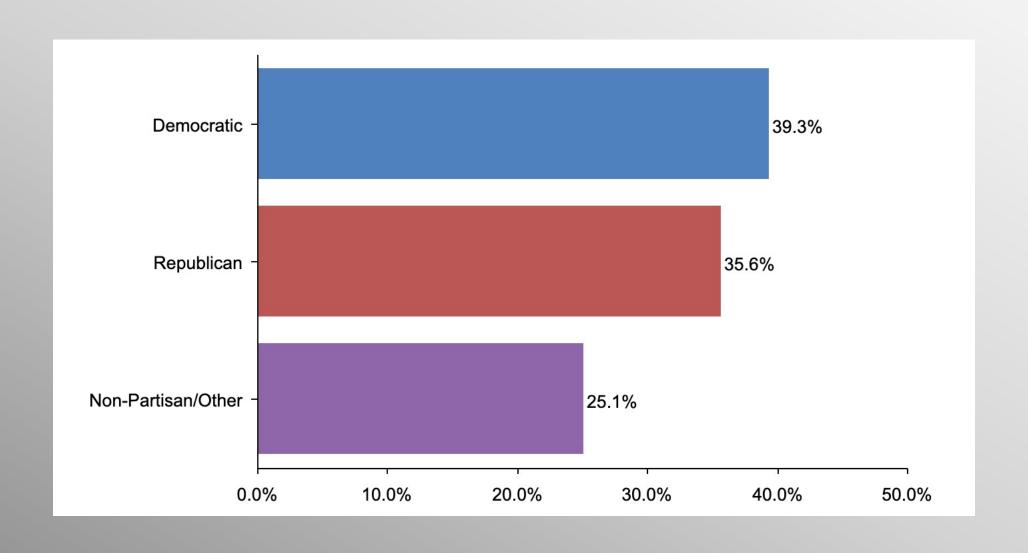

#### The Lesson of Trafalgar:

Superior strategy, innovative tactics, and bold leadership can prevail even over larger numbers and greater resources.

# Nationwide Issues Survey

info@trf-grp.com thetrafalgargroup.org f The Trafalgar Group

October 2021

#### **Nationwide Survey**



- Conducted 10/07/21 10/10/21
- 1074 Respondents
- Likely General Election Voters
- Response Rate: 1.43%
- Margin of Error: 2.99%
- Confidence: 95%
- Response Distribution: 50%
- Methodology: TheTrafalgarGroup.org/Polling-Methodology



#### Foreign Aid - Taliban





#### Foreign Aid – Taliban (Democrats)





# Foreign Aid – Taliban (GOP)





# Foreign Aid – Taliban (No Party/Other)





# Age Participation





# **Ethnicity Participation**





# **Party Participation**





### **Gender Participation**