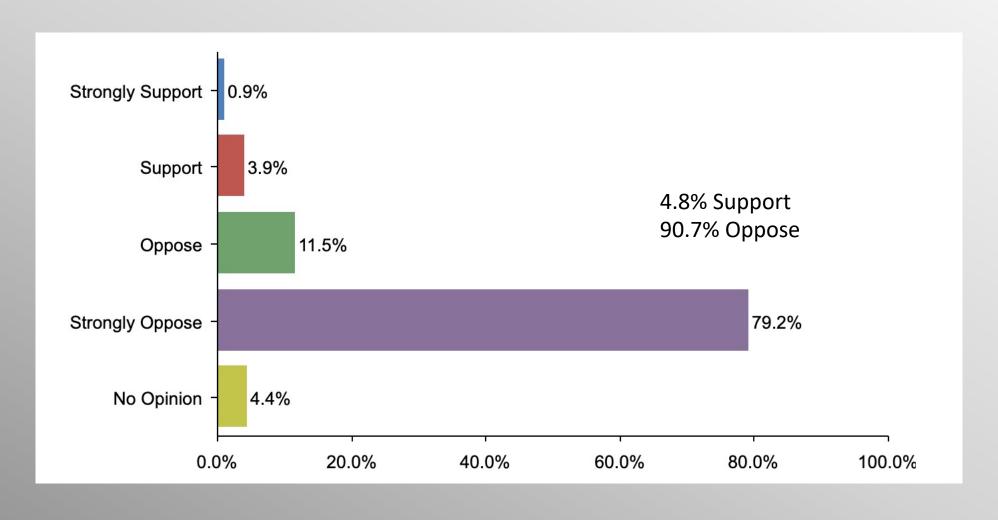

#### The Lesson of Trafalgar:

Superior strategy, innovative tactics, and bold leadership can prevail even over larger numbers and greater resources.

# Nationwide Issues Survey

info@trf-grp.com thetrafalgargroup.org f The Trafalgar Group

October 2021

#### **Nationwide Survey**



- Conducted 10/07/21 10/10/21
- 1074 Respondents
- Likely General Election Voters
- Response Rate: 1.43%
- Margin of Error: 2.99%
- Confidence: 95%
- Response Distribution: 50%
- Methodology: TheTrafalgarGroup.org/Polling-Methodology



#### Foreign Aid - Taliban





#### Foreign Aid – Taliban (Democrats)





# Foreign Aid – Taliban (GOP)





# Foreign Aid – Taliban (No Party/Other)





# Age Participation





# **Ethnicity Participation**





# **Party Participation**





### **Gender Participation**