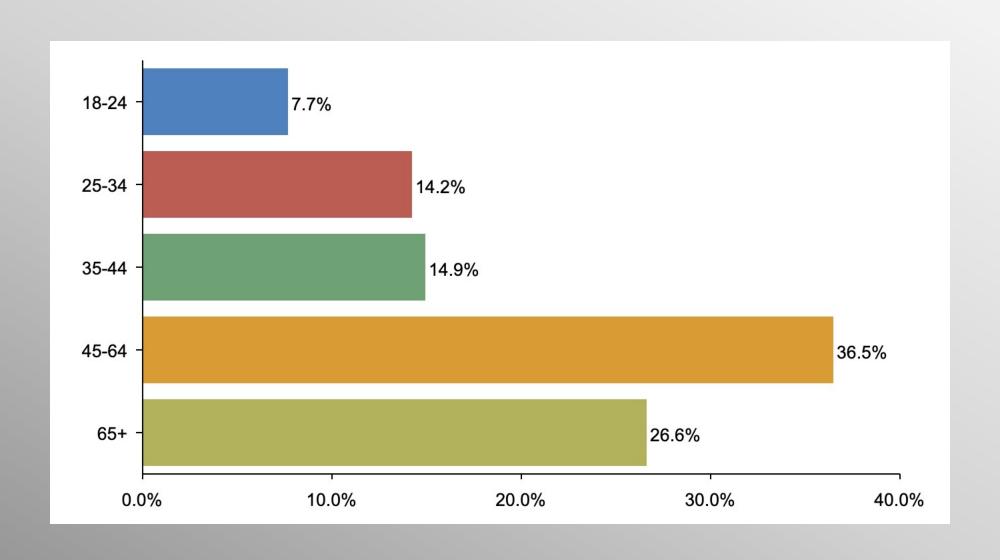

#### The Lesson of Trafalgar:

Superior strategy, innovative tactics, and bold leadership can prevail even over larger numbers and greater resources.

# Nationwide Issues Survey

info@trf-grp.com thetrafalgargroup.org f The Trafalgar Group

October 2021

#### **Nationwide Survey**



- Conducted 10/07/21 10/10/21
- 1074 Respondents
- Likely General Election Voters
- Response Rate: 1.43%
- Margin of Error: 2.99%
- Confidence: 95%
- Response Distribution: 50%
- Methodology: TheTrafalgarGroup.org/Polling-Methodology



#### Foreign Aid - Taliban





#### Foreign Aid – Taliban (Democrats)





# Foreign Aid – Taliban (GOP)





# Foreign Aid – Taliban (No Party/Other)





# Age Participation





# **Ethnicity Participation**





# **Party Participation**





### **Gender Participation**