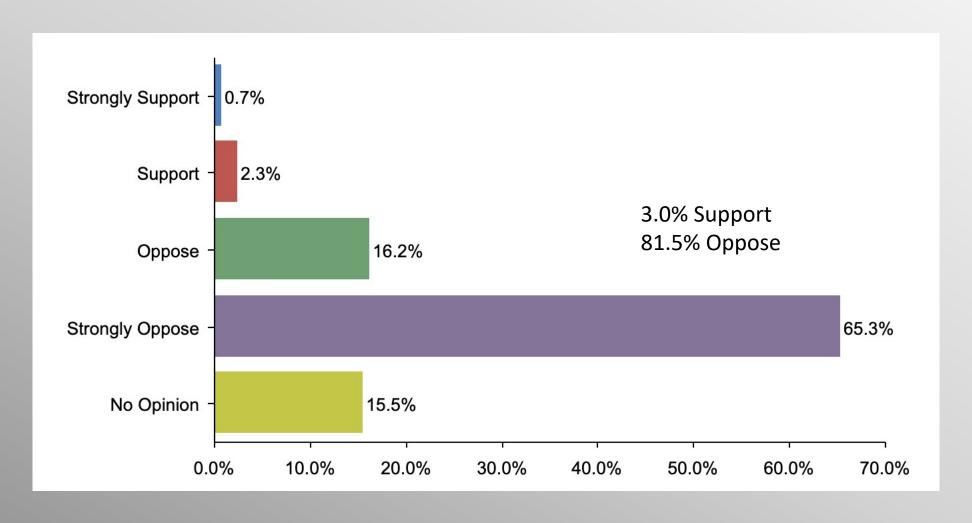

#### The Lesson of Trafalgar:

Superior strategy, innovative tactics, and bold leadership can prevail even over larger numbers and greater resources.

# Nationwide Issues Survey

info@trf-grp.com thetrafalgargroup.org f The Trafalgar Group

October 2021

#### **Nationwide Survey**



- Conducted 10/07/21 10/10/21
- 1074 Respondents
- Likely General Election Voters
- Response Rate: 1.43%
- Margin of Error: 2.99%
- Confidence: 95%
- Response Distribution: 50%
- Methodology: TheTrafalgarGroup.org/Polling-Methodology



#### Foreign Aid - Taliban





#### Foreign Aid – Taliban (Democrats)





# Foreign Aid – Taliban (GOP)





# Foreign Aid – Taliban (No Party/Other)





# Age Participation





# **Ethnicity Participation**





# **Party Participation**





### **Gender Participation**