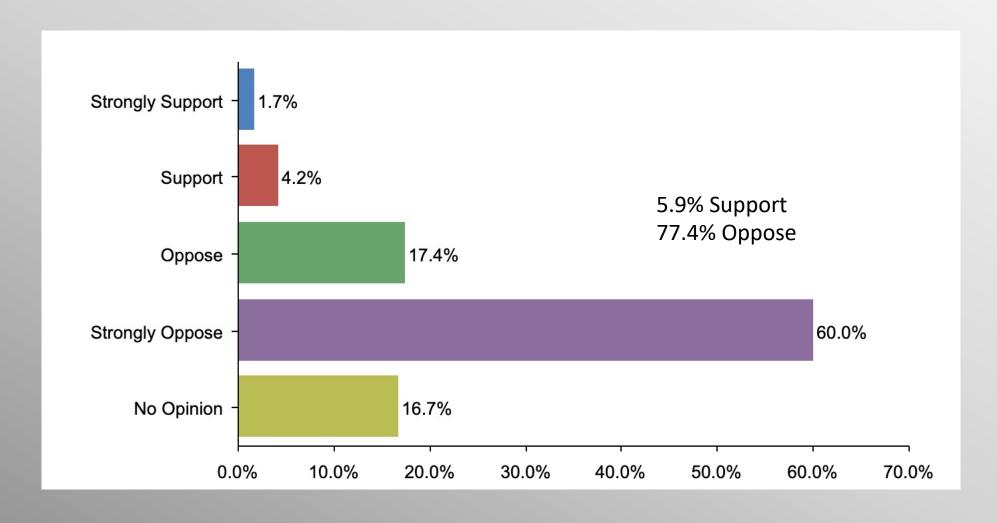

#### The Lesson of Trafalgar:

Superior strategy, innovative tactics, and bold leadership can prevail even over larger numbers and greater resources.

# Nationwide Issues Survey

info@trf-grp.com thetrafalgargroup.org f The Trafalgar Group

October 2021

#### **Nationwide Survey**



- Conducted 10/07/21 10/10/21
- 1074 Respondents
- Likely General Election Voters
- Response Rate: 1.43%
- Margin of Error: 2.99%
- Confidence: 95%
- Response Distribution: 50%
- Methodology: TheTrafalgarGroup.org/Polling-Methodology



#### Foreign Aid - Taliban





#### Foreign Aid – Taliban (Democrats)





# Foreign Aid – Taliban (GOP)





# Foreign Aid – Taliban (No Party/Other)





# Age Participation





# **Ethnicity Participation**





# **Party Participation**





### **Gender Participation**