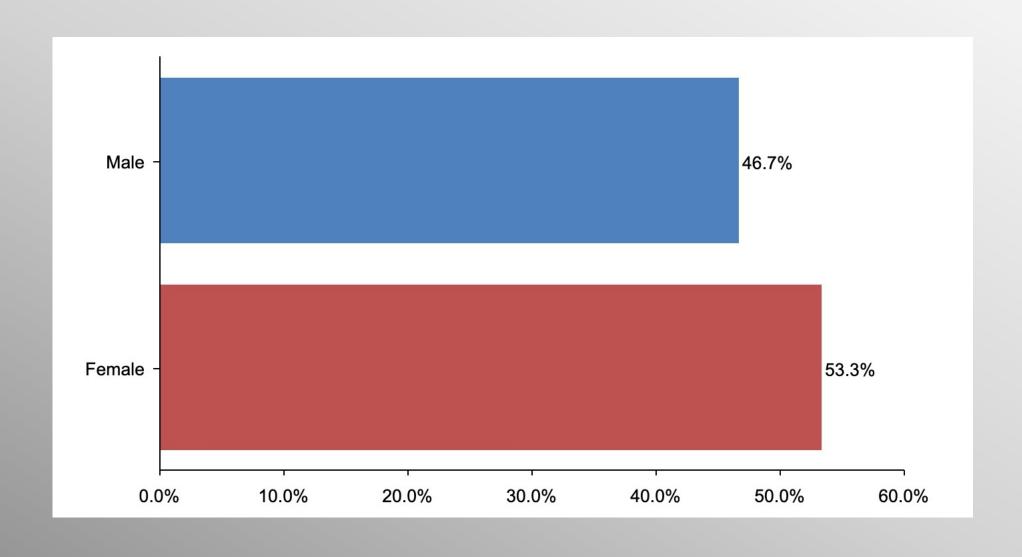

## The Lesson of Trafalgar:

Superior strategy, innovative tactics, and bold leadership can prevail even over larger numbers and greater resources.

# Nationwide Issues Survey

info@trf-grp.com thetrafalgargroup.org f The Trafalgar Group

October 2021

#### **Nationwide Survey**



- Conducted 10/07/21 10/10/21
- 1074 Respondents
- Likely General Election Voters
- Response Rate: 1.43%
- Margin of Error: 2.99%
- Confidence: 95%
- Response Distribution: 50%
- Methodology: TheTrafalgarGroup.org/Polling-Methodology



#### Foreign Aid - Taliban





#### Foreign Aid – Taliban (Democrats)





# Foreign Aid – Taliban (GOP)





# Foreign Aid – Taliban (No Party/Other)





# Age Participation





# **Ethnicity Participation**





# **Party Participation**





### **Gender Participation**