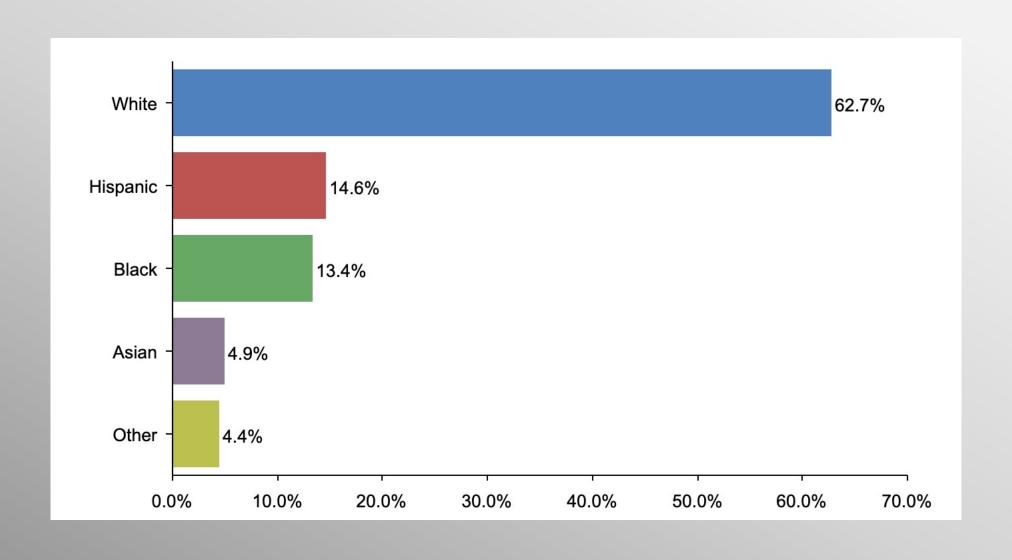

#### The Lesson of Trafalgar:

Superior strategy, innovative tactics, and bold leadership can prevail even over larger numbers and greater resources.

New Jersey Governor General Election Survey

info@trf-grp.com thetrafalgargroup.org f The Trafalgar Group

November 2021

#### NJ Gov Gen Survey



- Conducted 10/29/21 10/31/21
- 1085 Respondents
- Likely 2021 General Election Voters
- Response Rate: 1.45%
- Margin of Error: 2.98%
- Confidence: 95%
- Response Distribution: 50%
- Methodology: TheTrafalgarGroup.org/Polling-Methodology



#### **Gov Ballot Test**



In the upcoming election for Governor, for whom do you plan to vote?



# **Age Participation**





## **Ethnicity Participation**





# **Party Participation**





## **Gender Participation**





## **Regional Participation**



**District 1: 8.2%** 

**District 2: 8.9%** 

**District 3: 10.2%** 

District 4: 10.0%

**District 5: 9.8%** 

**District 6: 7.2%** 

District 7: 10.6%

**District 8: 4.5%** 

**District 9: 6.0%** 

District 10: 6.1%

District 11: 10.2%

District 12: 8.3%