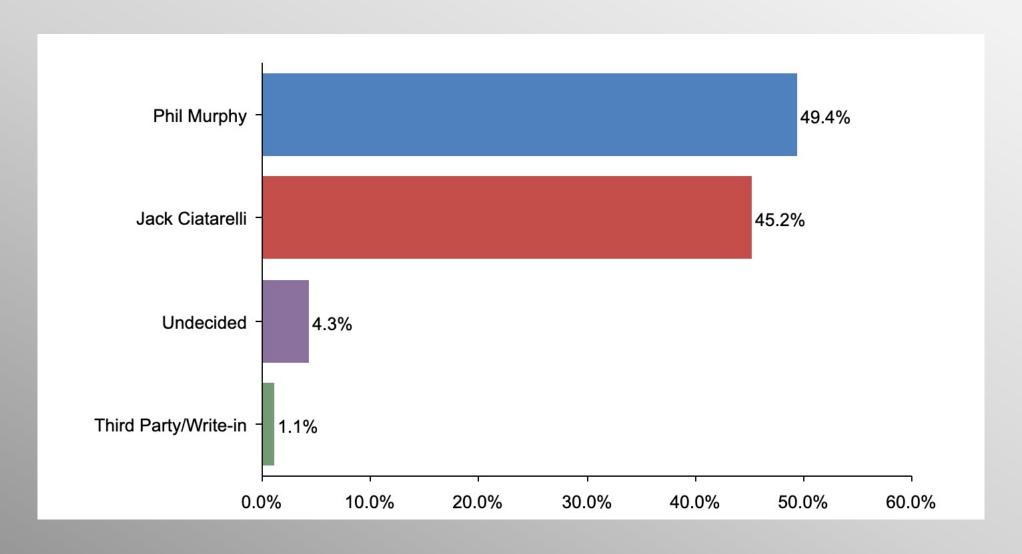

#### **Gov Ballot Test**

In the upcoming election for Governor, for whom do you plan to vote?