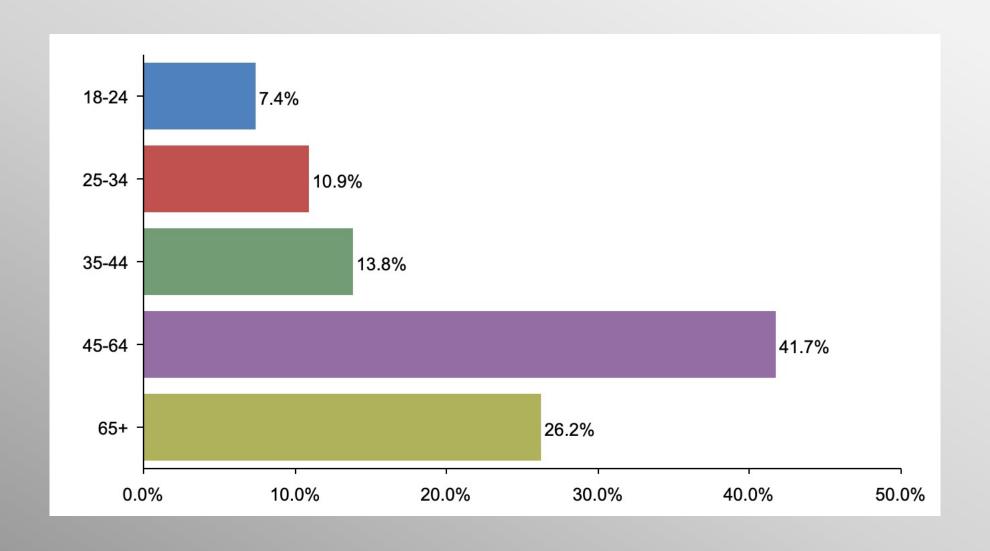

#### The Lesson of Trafalgar:

Superior strategy, innovative tactics, and bold leadership can prevail even over larger numbers and greater resources.

New Jersey Governor General Election Survey

info@trf-grp.com thetrafalgargroup.org f The Trafalgar Group

November 2021

#### NJ Gov Gen Survey



- Conducted 10/29/21 10/31/21
- 1085 Respondents
- Likely 2021 General Election Voters
- Response Rate: 1.45%
- Margin of Error: 2.98%
- Confidence: 95%
- Response Distribution: 50%
- Methodology: TheTrafalgarGroup.org/Polling-Methodology



#### **Gov Ballot Test**



In the upcoming election for Governor, for whom do you plan to vote?



# **Age Participation**





## **Ethnicity Participation**





# **Party Participation**





## **Gender Participation**





## **Regional Participation**



**District 1: 8.2%** 

**District 2: 8.9%** 

**District 3: 10.2%** 

District 4: 10.0%

**District 5: 9.8%** 

**District 6: 7.2%** 

District 7: 10.6%

**District 8: 4.5%** 

**District 9: 6.0%** 

District 10: 6.1%

District 11: 10.2%

District 12: 8.3%