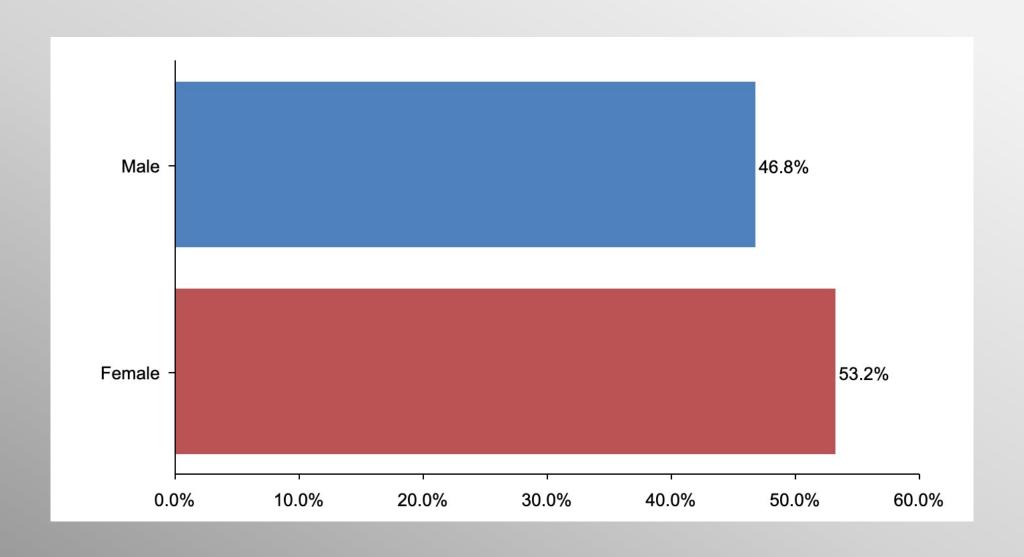

#### The Lesson of Trafalgar:

Superior strategy, innovative tactics, and bold leadership can prevail even over larger numbers and greater resources.

New Jersey Governor General Election Survey

info@trf-grp.com thetrafalgargroup.org f The Trafalgar Group

November 2021

#### NJ Gov Gen Survey



- Conducted 10/29/21 10/31/21
- 1085 Respondents
- Likely 2021 General Election Voters
- Response Rate: 1.45%
- Margin of Error: 2.98%
- Confidence: 95%
- Response Distribution: 50%
- Methodology: TheTrafalgarGroup.org/Polling-Methodology



#### **Gov Ballot Test**



In the upcoming election for Governor, for whom do you plan to vote?



# **Age Participation**





## **Ethnicity Participation**





# **Party Participation**





## **Gender Participation**





## **Regional Participation**



**District 1: 8.2%** 

**District 2: 8.9%** 

**District 3: 10.2%** 

District 4: 10.0%

**District 5: 9.8%** 

**District 6: 7.2%** 

District 7: 10.6%

**District 8: 4.5%** 

**District 9: 6.0%** 

District 10: 6.1%

District 11: 10.2%

District 12: 8.3%