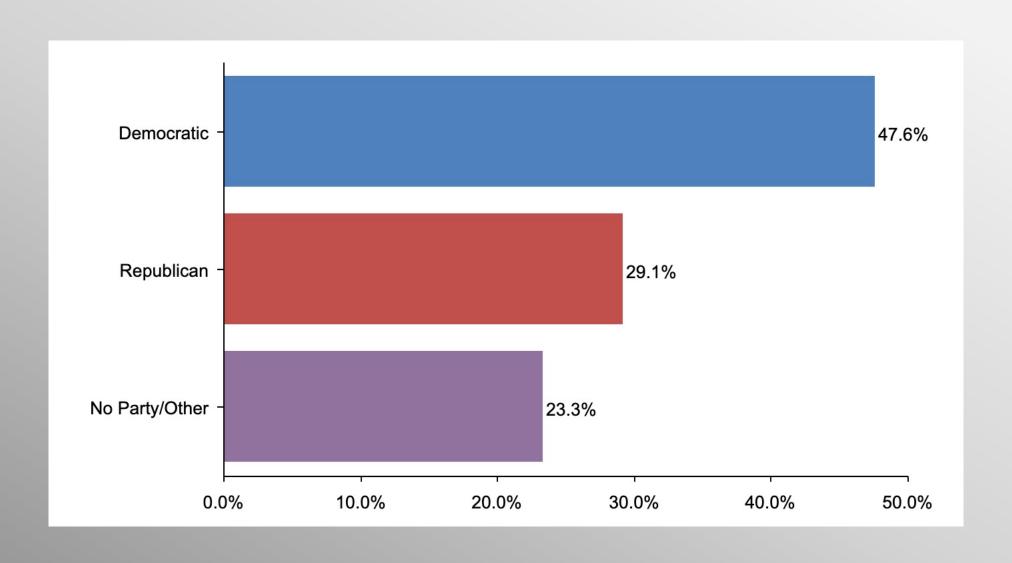

#### The Lesson of Trafalgar:

Superior strategy, innovative tactics, and bold leadership can prevail even over larger numbers and greater resources.

New Jersey Governor General Election Survey

info@trf-grp.com thetrafalgargroup.org f The Trafalgar Group

November 2021

#### NJ Gov Gen Survey



- Conducted 10/29/21 10/31/21
- 1085 Respondents
- Likely 2021 General Election Voters
- Response Rate: 1.45%
- Margin of Error: 2.98%
- Confidence: 95%
- Response Distribution: 50%
- Methodology: TheTrafalgarGroup.org/Polling-Methodology



#### **Gov Ballot Test**



In the upcoming election for Governor, for whom do you plan to vote?



# **Age Participation**





## **Ethnicity Participation**





# **Party Participation**





## **Gender Participation**





## **Regional Participation**



**District 1: 8.2%** 

**District 2: 8.9%** 

**District 3: 10.2%** 

District 4: 10.0%

**District 5: 9.8%** 

**District 6: 7.2%** 

District 7: 10.6%

**District 8: 4.5%** 

**District 9: 6.0%** 

District 10: 6.1%

District 11: 10.2%

District 12: 8.3%