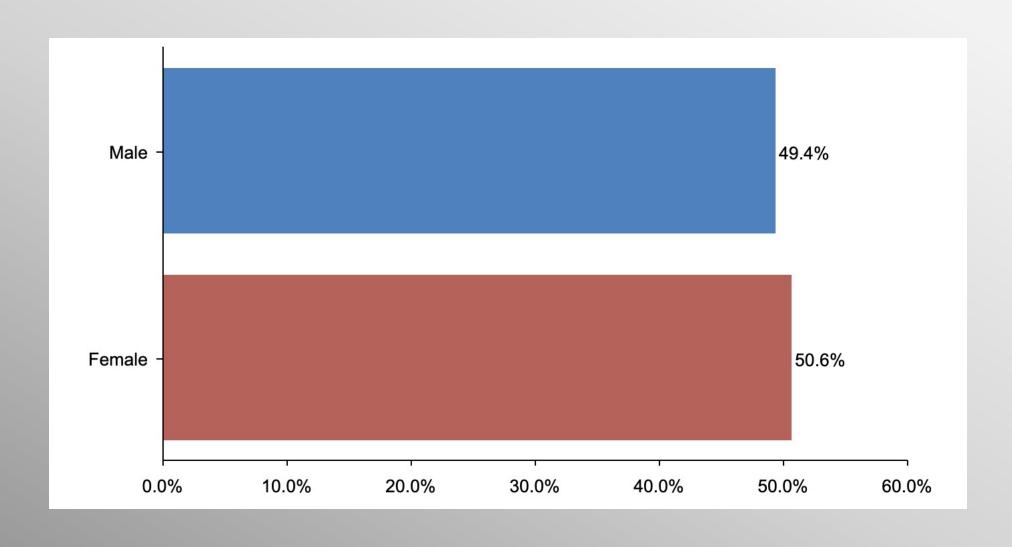

#### The Lesson of Trafalgar:

Superior strategy, innovative tactics, and bold leadership can prevail even over larger numbers and greater resources.

info@trf-grp.com thetrafalgargroup.org f The Trafalgar Group



# Nevada Statewide Survey

November 2021

## **Nevada Survey**



- Conducted 11/24/21 11/29/21
- 1034 Respondents
- Likely 2022 General Election Voters
- Response Rate: 1.37%
- Margin of Error: 2.99%
- Confidence: 95%
- Response Distribution: 50%
- Methodology: TheTrafalgarGroup.org/Polling-Methodology



### **Governor Race**



If these were your choices in the race for Governor, for whom would you most likely vote?



# Age Participation





# **Ethnicity Participation**





# **Party Participation**





# **Gender Participation**