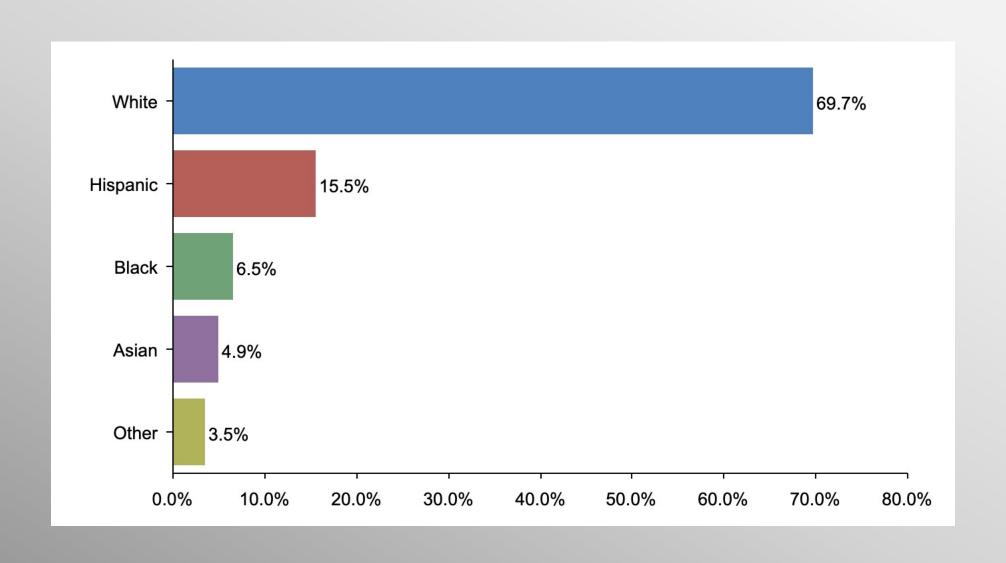

#### The Lesson of Trafalgar:

Superior strategy, innovative tactics, and bold leadership can prevail even over larger numbers and greater resources.

info@trf-grp.com thetrafalgargroup.org f The Trafalgar Group



# Nevada Statewide Survey

November 2021

## **Nevada Survey**



- Conducted 11/24/21 11/29/21
- 1034 Respondents
- Likely 2022 General Election Voters
- Response Rate: 1.37%
- Margin of Error: 2.99%
- Confidence: 95%
- Response Distribution: 50%
- Methodology: TheTrafalgarGroup.org/Polling-Methodology



### **Governor Race**



If these were your choices in the race for Governor, for whom would you most likely vote?



# Age Participation





# **Ethnicity Participation**





# **Party Participation**





# **Gender Participation**