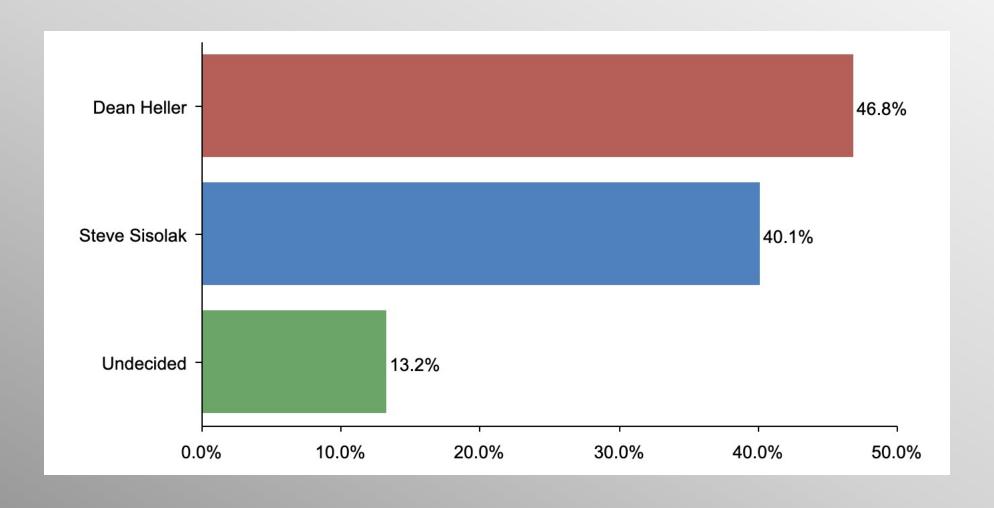

### **Governor Race**

If these were your choices in the race for Governor, for whom would you most likely vote?