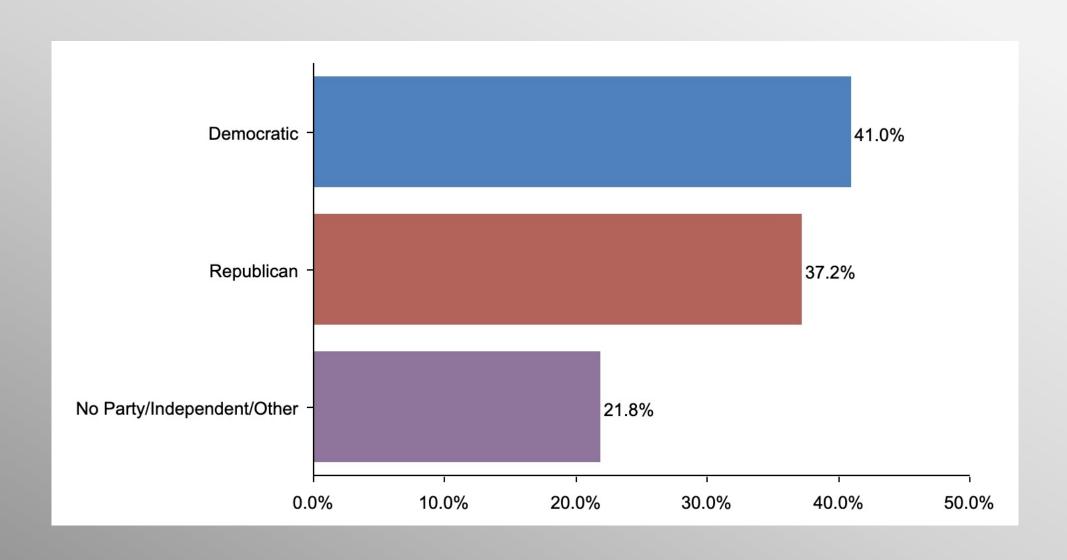

#### The Lesson of Trafalgar:

Superior strategy, innovative tactics, and bold leadership can prevail even over larger numbers and greater resources.

info@trf-grp.com thetrafalgargroup.org f The Trafalgar Group



# Nevada Statewide Survey

November 2021

## **Nevada Survey**



- Conducted 11/24/21 11/29/21
- 1034 Respondents
- Likely 2022 General Election Voters
- Response Rate: 1.37%
- Margin of Error: 2.99%
- Confidence: 95%
- Response Distribution: 50%
- Methodology: TheTrafalgarGroup.org/Polling-Methodology



### **Governor Race**



If these were your choices in the race for Governor, for whom would you most likely vote?



# Age Participation





# **Ethnicity Participation**





# **Party Participation**





# **Gender Participation**