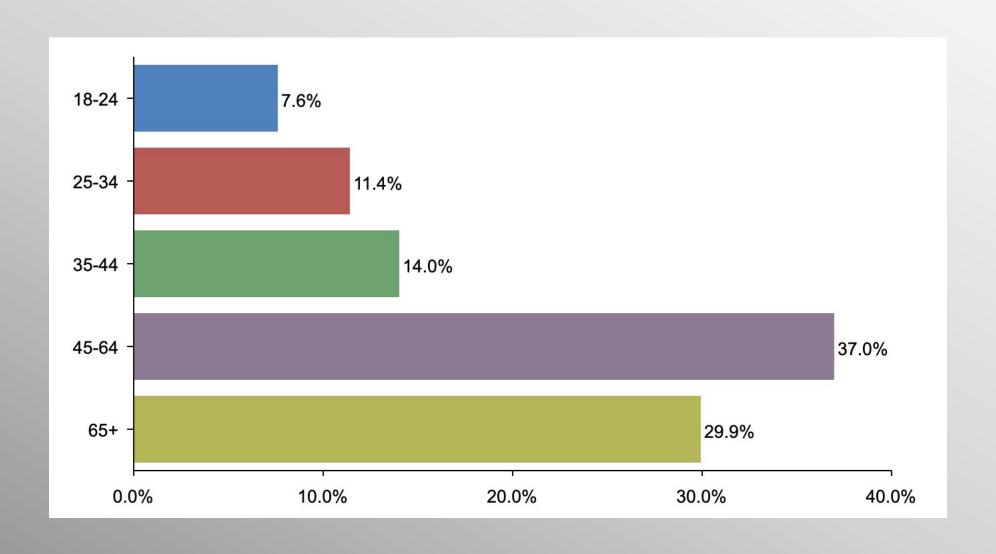

#### The Lesson of Trafalgar:

Superior strategy, innovative tactics, and bold leadership can prevail even over larger numbers and greater resources.

info@trf-grp.com thetrafalgargroup.org f The Trafalgar Group



# Nevada Statewide Survey

November 2021

## **Nevada Survey**



- Conducted 11/24/21 11/29/21
- 1034 Respondents
- Likely 2022 General Election Voters
- Response Rate: 1.37%
- Margin of Error: 2.99%
- Confidence: 95%
- Response Distribution: 50%
- Methodology: TheTrafalgarGroup.org/Polling-Methodology



### **Governor Race**



If these were your choices in the race for Governor, for whom would you most likely vote?



# Age Participation





# **Ethnicity Participation**





# **Party Participation**





# **Gender Participation**