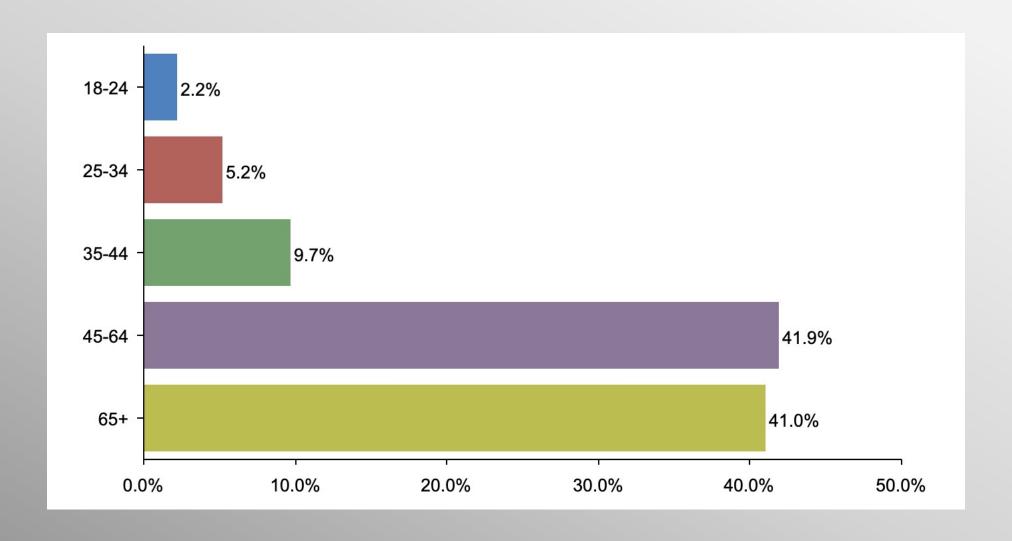

#### The Lesson of Trafalgar:

Superior strategy, innovative tactics, and bold leadership can prevail even over larger numbers and greater resources.

info@trf-grp.com thetrafalgargroup.org f The Trafalgar Group

**y** @trafalgar\_group

# Texas GOP Primary Gubernatorial Survey

February 2022

### **Texas GOP Primary Survey**



- Conducted 02/25/22 02/28/22
- 1040 Respondents
- Likely GOP Primary Voters
- Response Rate: 1.42%
- Margin of Error: 2.99%
- Confidence: 95%
- Response Distribution: 50%
- Methodology: TheTrafalgarGroup.org/Polling-Methodology



#### **TX Gov Ballot Test**



If the Republican primary for Governor were held today, for whom would you most likely vote?



## **Age Participation**





## **Ethnicity Participation**





## **Gender Participation**