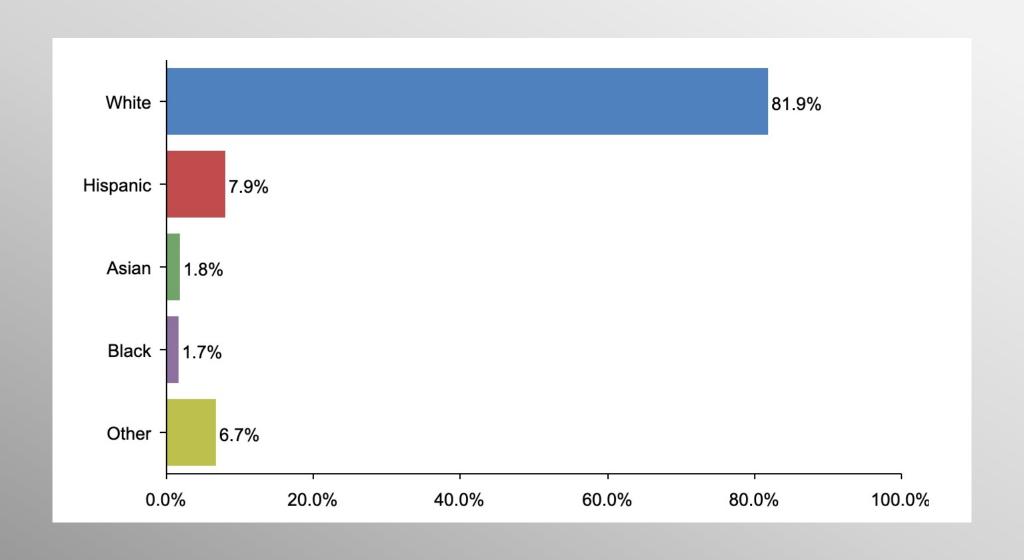

#### The Lesson of Trafalgar:

Superior strategy, innovative tactics, and bold leadership can prevail even over larger numbers and greater resources.

info@trf-grp.com thetrafalgargroup.org f The Trafalgar Group

**y** @trafalgar\_group

# Texas GOP Primary Gubernatorial Survey

February 2022

### **Texas GOP Primary Survey**



- Conducted 02/25/22 02/28/22
- 1040 Respondents
- Likely GOP Primary Voters
- Response Rate: 1.42%
- Margin of Error: 2.99%
- Confidence: 95%
- Response Distribution: 50%
- Methodology: TheTrafalgarGroup.org/Polling-Methodology



#### **TX Gov Ballot Test**



If the Republican primary for Governor were held today, for whom would you most likely vote?



## **Age Participation**





## **Ethnicity Participation**





## **Gender Participation**