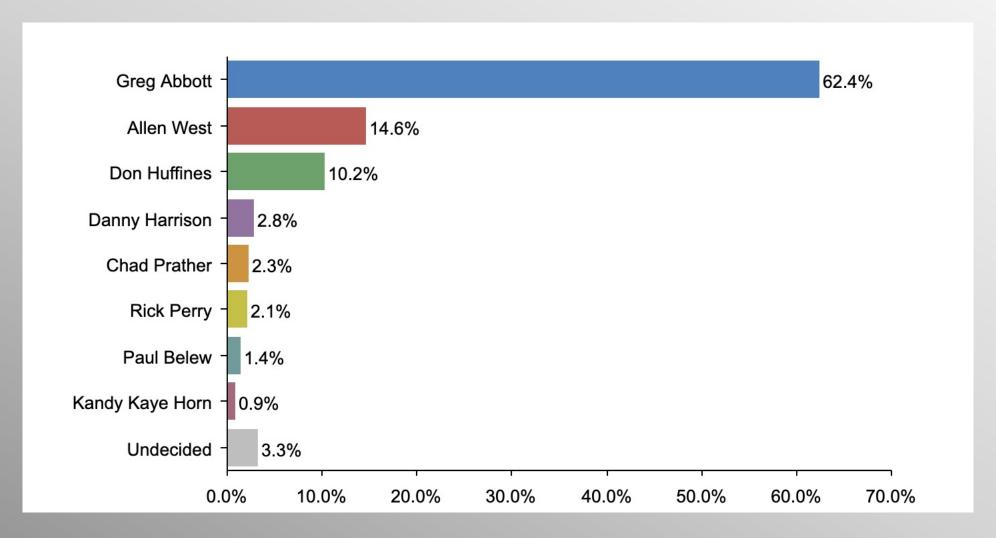

#### **TX Gov Ballot Test**

If the Republican primary for Governor were held today, for whom would you most likely vote?