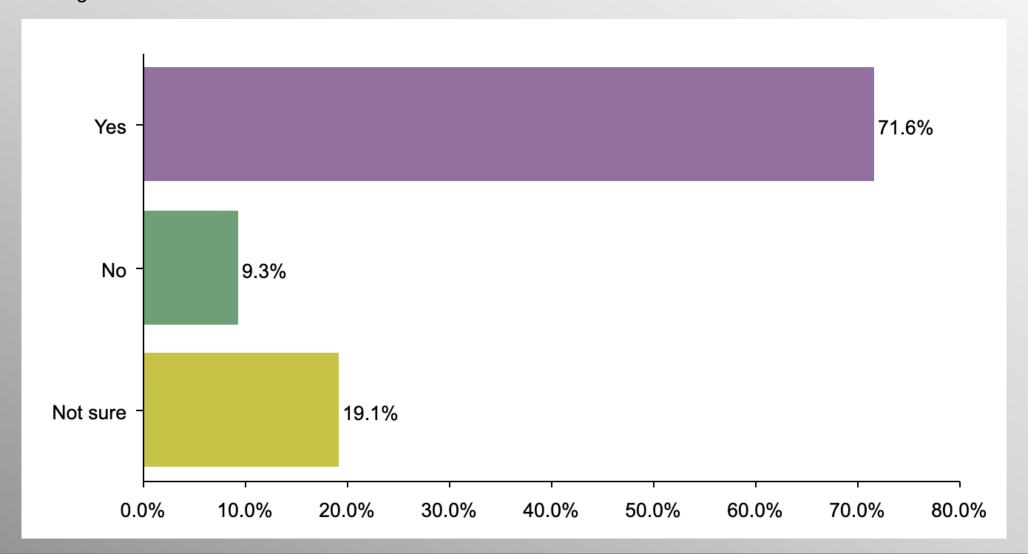

#### **GOP Leadership**

#### Party Crosstabs

|          | Party |          |                |            |  |  |  |
|----------|-------|----------|----------------|------------|--|--|--|
|          | Total | Democrat | No Party/Other | Republican |  |  |  |
| Yes      |       |          |                |            |  |  |  |
| Column % | 71.6% | 68.5%    | 73.4%          | 73.4%      |  |  |  |
| No       |       |          |                |            |  |  |  |
| Column % | 9.3%  | 14.1%    | 8.4%           | 5.1%       |  |  |  |
| Not sure |       |          |                |            |  |  |  |
| Column % | 19.1% | 17.5%    | 18.2%          | 21.5%      |  |  |  |