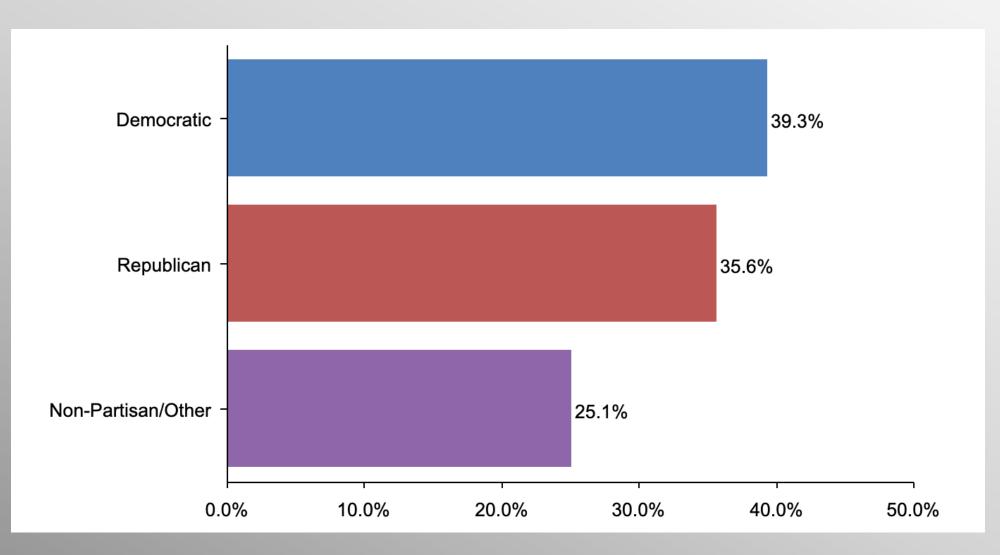

### **Party Participation**

#### Party Crosstabs

|          | Party |          |                |            |  |  |  |
|----------|-------|----------|----------------|------------|--|--|--|
|          | Total | Democrat | No Party/Other | Republican |  |  |  |
| Yes      |       |          |                |            |  |  |  |
| Column % | 71.6% | 68.5%    | 73.4%          | 73.4%      |  |  |  |
| No       |       |          |                |            |  |  |  |
| Column % | 9.3%  | 14.1%    | 8.4%           | 5.1%       |  |  |  |
| Not sure |       |          |                |            |  |  |  |
| Column % | 19.1% | 17.5%    | 18.2%          | 21.5%      |  |  |  |