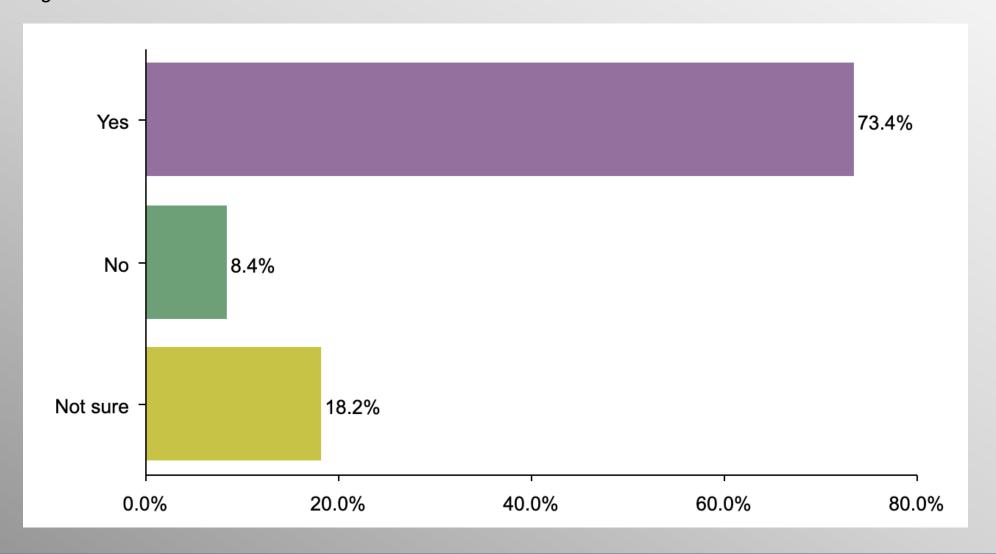

#### **GOP Leadership (GOP)**

#### Party Crosstabs

|          | Party |          |                |            |  |  |  |
|----------|-------|----------|----------------|------------|--|--|--|
|          | Total | Democrat | No Party/Other | Republican |  |  |  |
| Yes      |       |          |                |            |  |  |  |
| Column % | 71.6% | 68.5%    | 73.4%          | 73.4%      |  |  |  |
| No       |       |          |                |            |  |  |  |
| Column % | 9.3%  | 14.1%    | 8.4%           | 5.1%       |  |  |  |
| Not sure |       |          |                |            |  |  |  |
| Column % | 19.1% | 17.5%    | 18.2%          | 21.5%      |  |  |  |