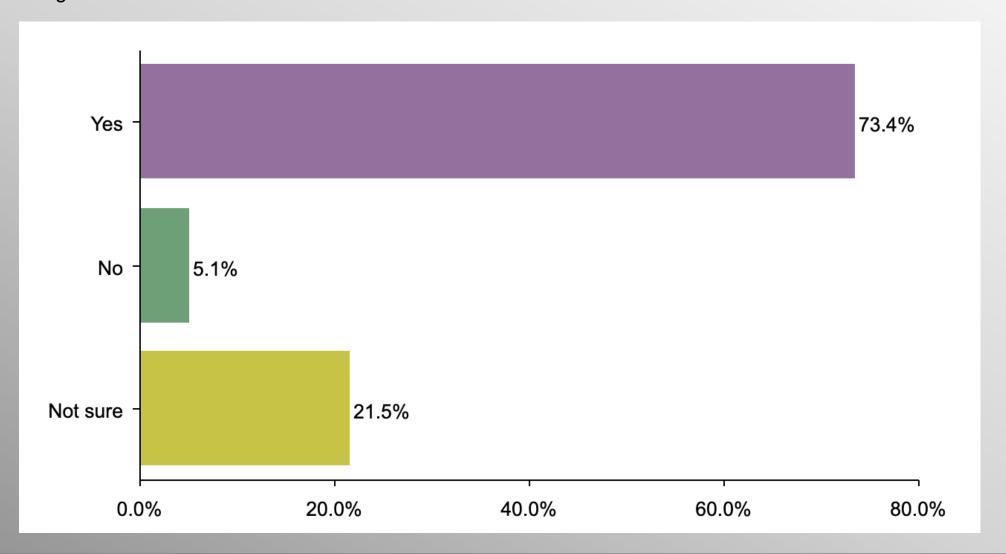

#### **GOP Leadership (GOP)**

#### Party Crosstabs

|          | Party |          |                |            |  |  |  |
|----------|-------|----------|----------------|------------|--|--|--|
|          | Total | Democrat | No Party/Other | Republican |  |  |  |
| Yes      |       |          |                |            |  |  |  |
| Column % | 71.6% | 68.5%    | 73.4%          | 73.4%      |  |  |  |
| No       |       |          |                |            |  |  |  |
| Column % | 9.3%  | 14.1%    | 8.4%           | 5.1%       |  |  |  |
| Not sure |       |          |                |            |  |  |  |
| Column % | 19.1% | 17.5%    | 18.2%          | 21.5%      |  |  |  |