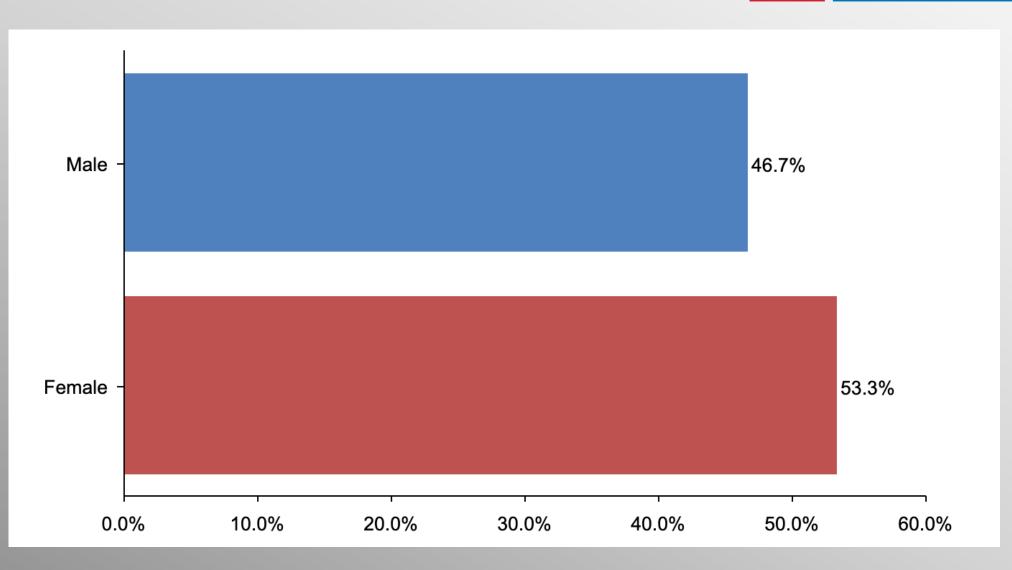

strategy, innovative tactics, and bold leadership can prevail even over larger numbers and greater resources.

# Nationwide Issues Survey

November 2022

info@trf-grp.com thetrafalgargroup.org f The Trafalgar Group

**Partnered with:** 



#### **Nationwide Survey**





- Conducted 11/16/22 11/20/22
- 1084 Respondents
- Likely General Election Voters
- Response Rate: 1.08%
- Margin of Error: 2.9%
- Confidence: 95%
- Response Distribution: 50%
- Methodology: TheTrafalgarGroup.org/Polling-Methodology



#### **GOP Leadership**







### **GOP Leadership (Democrat)**







#### **GOP Leadership (GOP)**







## **GOP Leadership (No Party/Other)**







## Age Participation







### **Ethnicity Participation**







### **Party Participation**







### **Gender Participation**







#### Party Crosstabs

|          | Party |          |                |            |  |  |  |
|----------|-------|----------|----------------|------------|--|--|--|
|          | Total | Democrat | No Party/Other | Republican |  |  |  |
| Yes      |       |          |                |            |  |  |  |
| Column % | 71.6% | 68.5%    | 73.4%          | 73.4%      |  |  |  |
| No       |       |          |                |            |  |  |  |
| Column % | 9.3%  | 14.1%    | 8.4%           | 5.1%       |  |  |  |
| Not sure |       |          |                |            |  |  |  |
| Column % | 19.1% | 17.5%    | 18.2%          | 21.5%      |  |  |  |

#### AgeGender Crosstabs

|          | Age   |       |       |       | Gender |       |       |        |       |
|----------|-------|---