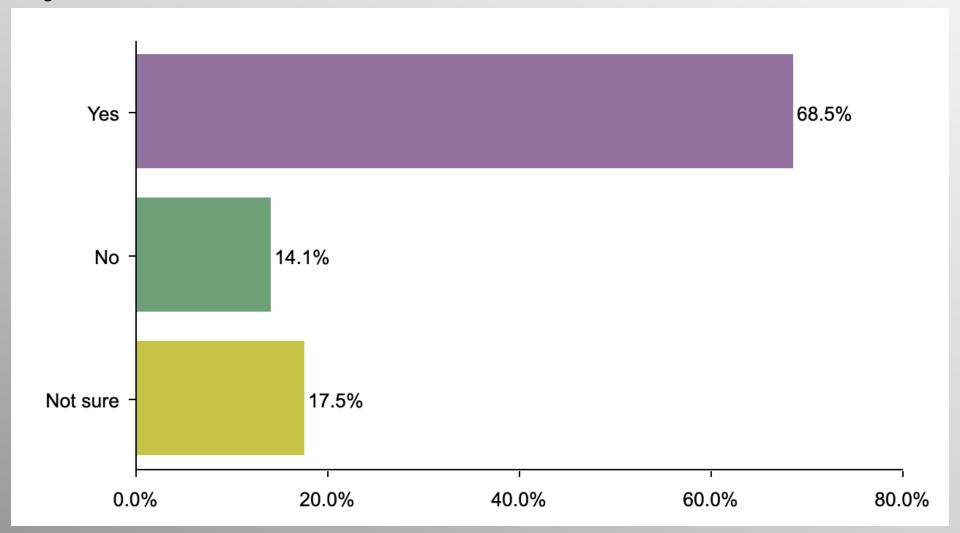

### **GOP Leadership (Democrat)**

#### Party Crosstabs

|          | Party |          |                |            |  |  |  |
|----------|-------|----------|----------------|------------|--|--|--|
|          | Total | Democrat | No Party/Other | Republican |  |  |  |
| Yes      |       |          |                |            |  |  |  |
| Column % | 71.6% | 68.5%    | 73.4%          | 73.4%      |  |  |  |
| No       |       |          |                |            |  |  |  |
| Column % | 9.3%  | 14.1%    | 8.4%           | 5.1%       |  |  |  |
| Not sure |       |          |                |            |  |  |  |
| Column % | 19.1% | 17.5%    | 18.2%          | 21.5%      |  |  |  |