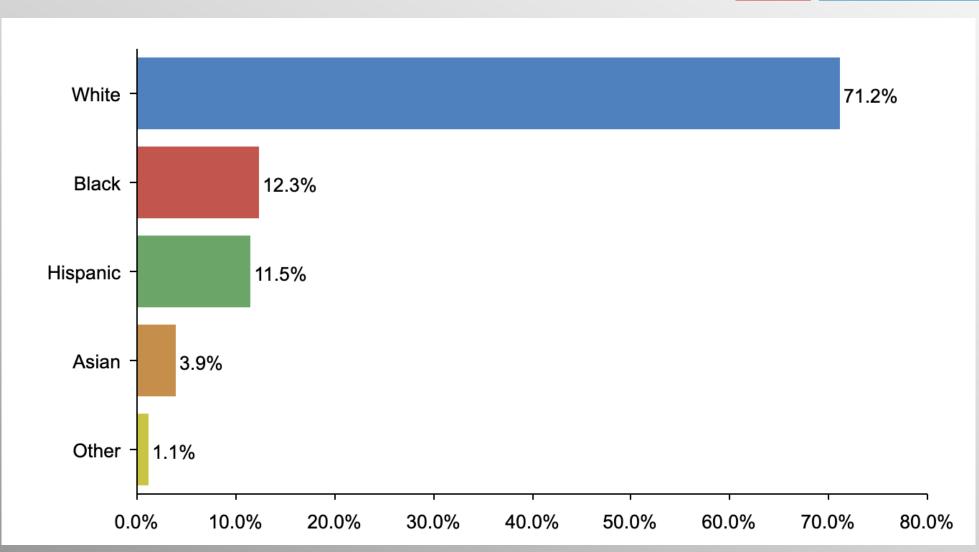

### **Ethnicity Participation**

#### Ethnicity Crosstabs

|                      | Ethnicity |       |       |          |       |       |  |
|----------------------|-----------|-------|-------|----------|-------|-------|--|
|                      | Total     | Asian | Black | Hispanic | Other | White |  |
| Yes<br>Column %      | 71.6%     | 77.3% | 69.7% | 63.2%    | 71.2% | 72.8% |  |
| No<br>Column %       | 9.3%      | 9.7%  | 17.8% | 11.2%    | 10.9% | 7.6%  |  |
| Not sure<br>Column % | 19.1%     | 13.1% | 12.6% | 25.6%    | 17.8% | 19.6% |  |