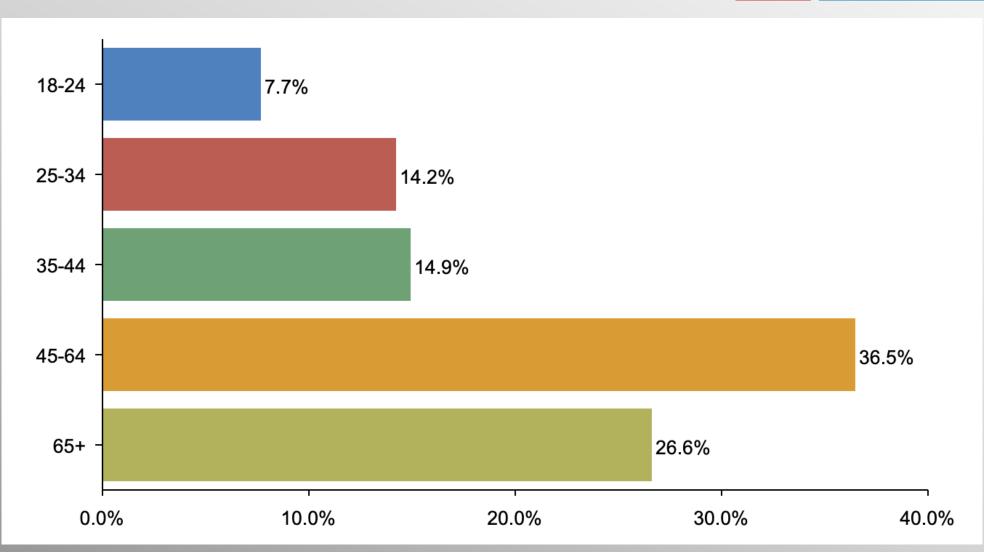

## Age Participation

#### AgeGender Crosstabs

|          | Age   |       |       |       | Gender |       |       |        |       |
|----------|-------|-------|-------|-------|--------|-------|-------|--------|-------|
|          | Total | 18-24 | 25-34 | 35-44 | 45-64  | 65+   | Total | Female | Male  |
| Yes      |       |       |       |       |        |       |       |        |       |
| Column % | 71.6% | 70.2% | 58.8% | 58.9% | 73.5%  | 77.5% | 71.6% | 72.9%  | 70.1% |
| No       |       |       |       |       |        |       |       |        |       |
| Column % | 9.3%  | 10.9% | 12.3% | 11.7% | 9.0%   | 7.7%  | 9.3%  | 8.0%   | 10.7% |
| Not sure |       |       |       |       |        |       |       |        |       |
| Column % | 19.1% | 19.0% | 28.9% | 29.3% | 17.5%  | 14.8% | 19.1% | 19.0%  | 19.2% |