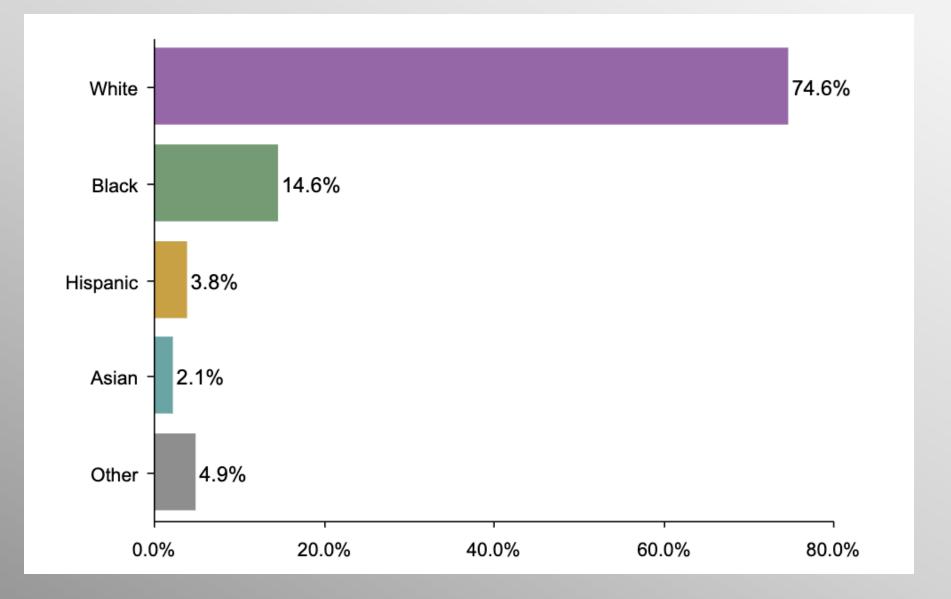

### **The Lesson of Trafalgar:**

Superior strategy, innovative tactics, and bold leadership can prevail even over larger numbers and greater resources.

# MI Presidential General Election Survey

info@trf-grp.com thetrafalgargroup.org f The Trafalgar Group

@trafalgar\_group

July 2024

## **Michigan Survey**



- Conducted 07/15/24 07/17/24
- 1091 Respondents
- Likely General Election Voters
- Response Rate: 2.18%
- Margin of Error: 2.9%
- Confidence: 95%
- Response Distribution: 50%
- Methodology: TheTrafalgarGroup.org/Polling-Methodology



### **MI Presidential Ballot**



#### If the election for President were tomorrow, for whom would you vote?



### **Party Participation**





### **Age Participation**





### **Ethnicity Participation**





### **Gender Participation**