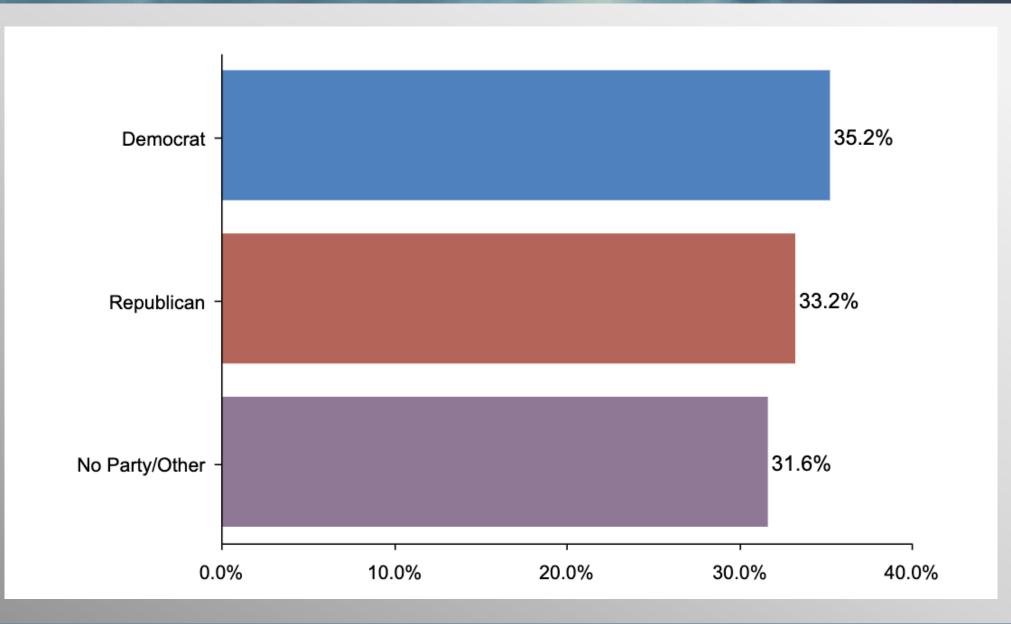

### **The Lesson of Trafalgar:**

Superior strategy, innovative tactics, and bold leadership can prevail even over larger numbers and greater resources.

# MI Presidential General Election Survey

info@trf-grp.com thetrafalgargroup.org f The Trafalgar Group

@trafalgar\_group

July 2024

## **Michigan Survey**



- Conducted 07/15/24 07/17/24
- 1091 Respondents
- Likely General Election Voters
- Response Rate: 2.18%
- Margin of Error: 2.9%
- Confidence: 95%
- Response Distribution: 50%
- Methodology: TheTrafalgarGroup.org/Polling-Methodology



### **MI Presidential Ballot**



#### If the election for President were tomorrow, for whom would you vote?



### **Party Participation**





### **Age Participation**





### **Ethnicity Participation**





### **Gender Participation**