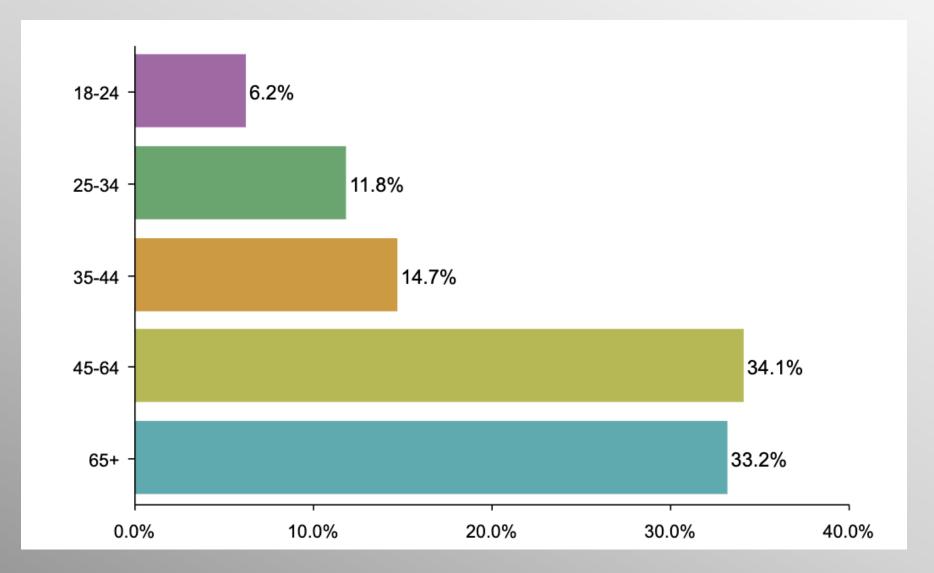

### **The Lesson of Trafalgar:**

Superior strategy, innovative tactics, and bold leadership can prevail even over larger numbers and greater resources.

# MI Presidential General Election Survey

info@trf-grp.com thetrafalgargroup.org f The Trafalgar Group

@trafalgar\_group

July 2024

## **Michigan Survey**



- Conducted 07/15/24 07/17/24
- 1091 Respondents
- Likely General Election Voters
- Response Rate: 2.18%
- Margin of Error: 2.9%
- Confidence: 95%
- Response Distribution: 50%
- Methodology: TheTrafalgarGroup.org/Polling-Methodology



### **MI Presidential Ballot**



#### If the election for President were tomorrow, for whom would you vote?



### **Party Participation**





### **Age Participation**





### **Ethnicity Participation**





### **Gender Participation**