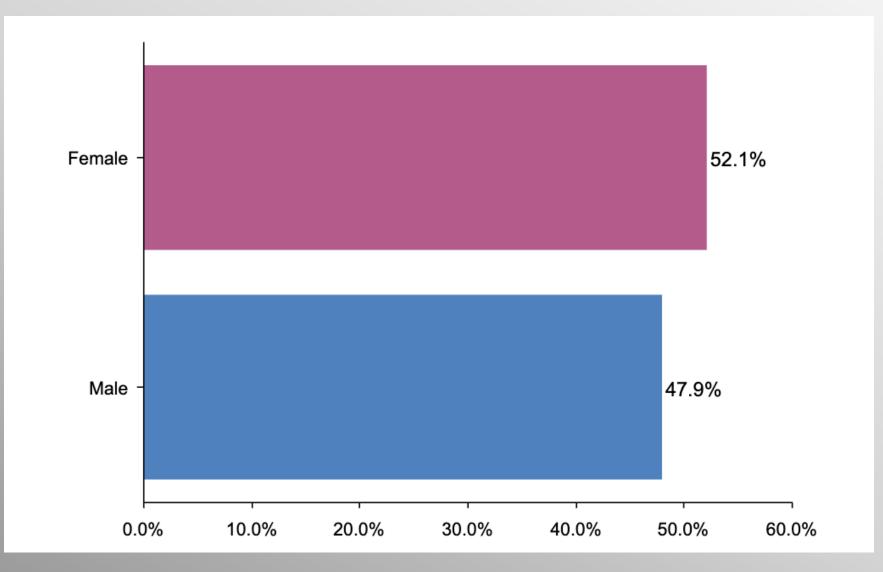

### **The Lesson of Trafalgar:**

Superior strategy, innovative tactics, and bold leadership can prevail even over larger numbers and greater resources.

# MI Presidential General Election Survey

info@trf-grp.com thetrafalgargroup.org f The Trafalgar Group

@trafalgar\_group

July 2024

## **Michigan Survey**



- Conducted 07/15/24 07/17/24
- 1091 Respondents
- Likely General Election Voters
- Response Rate: 2.18%
- Margin of Error: 2.9%
- Confidence: 95%
- Response Distribution: 50%
- Methodology: TheTrafalgarGroup.org/Polling-Methodology



### **MI Presidential Ballot**



#### If the election for President were tomorrow, for whom would you vote?



### **Party Participation**





### **Age Participation**





### **Ethnicity Participation**





### **Gender Participation**