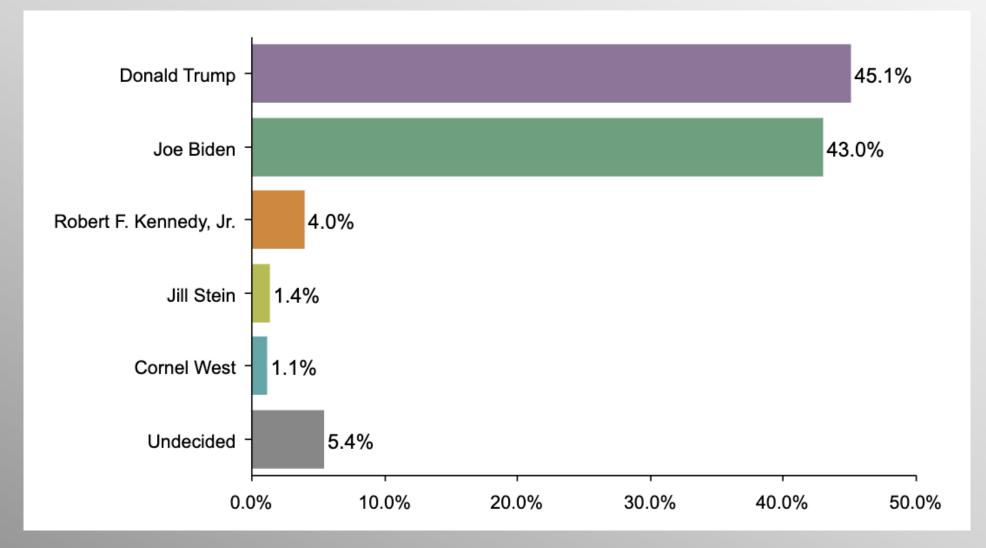

### **MI Presidential Ballot**

#### If the election for President were tomorrow, for whom would you vote?